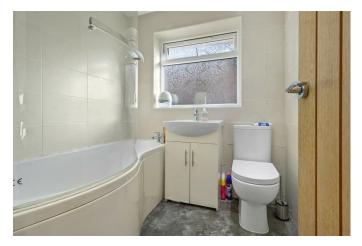

Inside it is arranged with an entrance hall, open plan kitchen-dining room looking out to the garden, a front aspect separate lounge, downstairs bedroom and bathroom while upstairs the loft has been converted to create a further double bedroom. There is a shared driveway leading to a garage but many have created parking at the front of the bungalow.

#### Entrance

Hallway 3.30 × 3.06 (10'9" × 10'0") Kitchen-Diner 4.07 × 6.53 (13'4" × 21'5") Lounge 4.51 × 3.32 (14'9" × 10'10") Bedroom 2.96 × 3.06 (9'8" × 10'0") Bathroom 1.98 × 2.04 (6'5" × 6'8") Stairs To First Floor Bedroom 5.04 × 4.01 (16'6" × 13'1") Decked Area