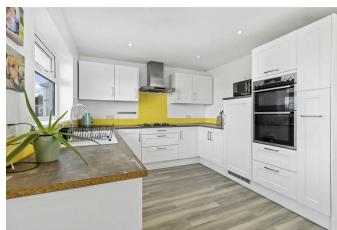

Inside it is arranged with an entrance hall, open plan kitchen-dining room looking out to the garden, a front aspect separate lounge, downstairs bedroom and bathroom while upstairs the loft has been converted to create a further double bedroom. There is a shared driveway leading to a garage but many have created parking at the front of the bungalow.

#### Entrance

Hallway 3.30 × 3.06 (10'9" × 10'0") Kitchen-Diner 4.07 × 6.53 (13'4" × 21'5") Lounge 4.51 × 3.32 (14'9" × 10'10") Bedroom 2.96 × 3.06 (9'8" × 10'0") Bathroom 1.98 × 2.04 (6'5" × 6'8") Stairs To First Floor Bedroom 5.04 × 4.01 (16'6" × 13'1") Decked Area