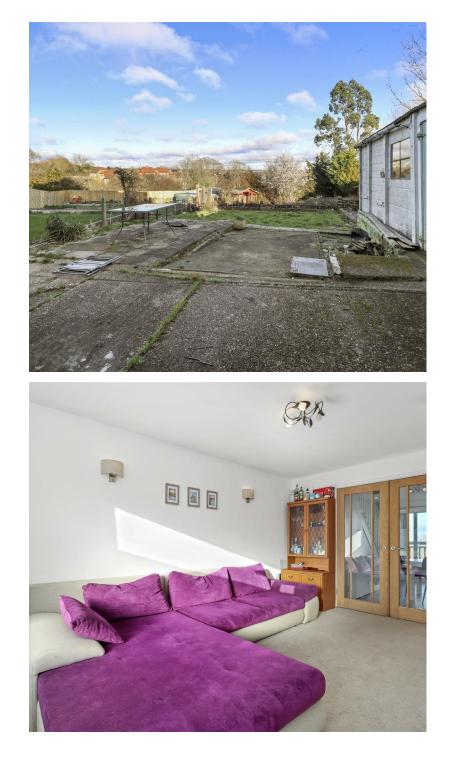

#### DESCRIPTION

| 3D Virtual Tour | Cul-De-Sac Location | Chain Free | Well Presented | Open Plan Kitchen-Diner | Large Garden | Driveway & Garage | Walkable To Town | Loft Room Conversion |

Situated within a popular Cul-De-Sac is this well presented semidetached chalet bungalow that is presented in good order throughout and boasts a large rear garden with great potential and far reaching views.

Inside it is arranged with an entrance hall, open plan kitchen-dining room looking out to the garden, a front aspect separate lounge, downstairs bedroom and bathroom while upstairs the loft has been converted to create a further double bedroom. There is a shared driveway leading to a garage but many have created parking at the front of the bungalow.

Large Rear Garden

Driveway & Garage