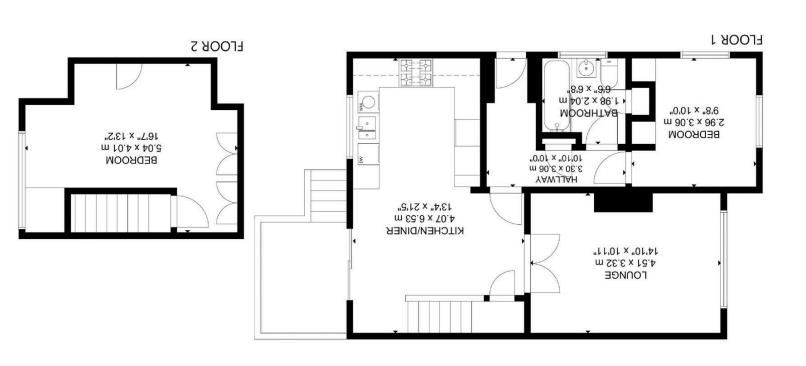

#### Entrance

Hallway 3.30 × 3.06 (10'9" × 10'0") Kitchen-Diner 4.07 × 6.53 (13'4" × 21'5") Lounge 4.51 × 3.32 (14'9" × 10'10") Bedroom 2.96 × 3.06 (9'8" × 10'0") Bathroom 1.98 × 2.04 (6'5" × 6'8") Stairs To First Floor Bedroom 5.04 × 4.01 (16'6" × 13'1") Decked Area