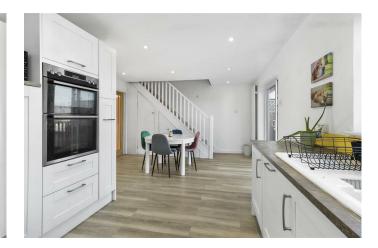

Inside it is arranged with an entrance hall, open plan kitchen-dining room looking out to the garden, a front aspect separate lounge, downstairs bedroom and bathroom while upstairs the loft has been converted to create a further double bedroom. There is a shared driveway leading to a garage but many have created parking at the front of the bungalow.

#### Entrance

Hallway 3.30 × 3.06 (10'9" × 10'0") Kitchen-Diner 4.07 × 6.53 (13'4" × 21'5") Lounge 4.51 × 3.32 (14'9" × 10'10") Bedroom 2.96 × 3.06 (9'8" × 10'0") Bathroom 1.98 × 2.04 (6'5" × 6'8") Stairs To First Floor Bedroom 5.04 × 4.01 (16'6" × 13'1") Decked Area