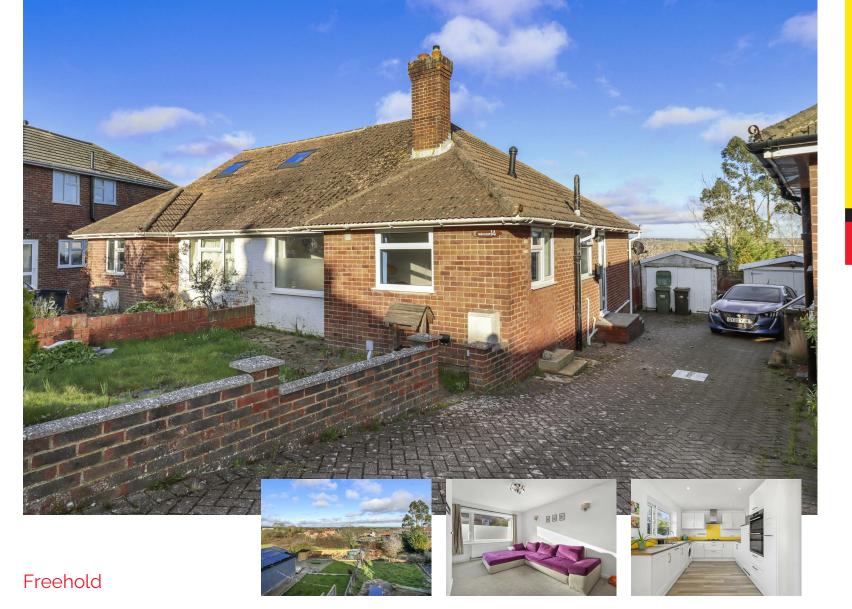

#### DESCRIPTION

| 3D Virtual Tour | Cul-De-Sac Location | Chain Free | Well Presented | Open Plan Kitchen-Diner | Large Garden | Driveway & Garage | Walkable To Town | Loft Room Conversion |

Situated within a popular Cul-De-Sac is this well presented semidetached chalet bungalow that is presented in good order throughout and boasts a large rear garden with great potential and far reaching views.

Inside it is arranged with an entrance hall, open plan kitchen-dining room looking out to the garden, a front aspect separate lounge, downstairs bedroom and bathroom while upstairs the loft has been converted to create a further double bedroom. There is a shared driveway leading to a garage but many have created parking at the front of the bungalow.