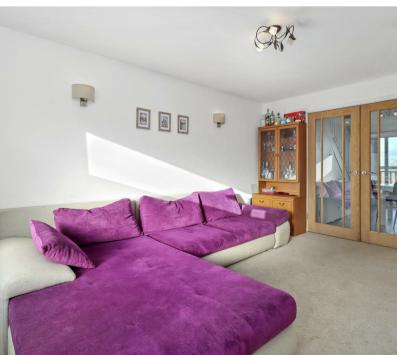

Inside it is arranged with an entrance hall, open plan kitchendining room looking out to the garden, a front aspect separate lounge, downstairs bedroom and bathroom while upstairs the loft has been converted to create a further double bedroom. There is a shared driveway leading to a garage but many have created parking at the front of the bungalow.

## Battle Crescent, Hailsham

Entrance

Hallway 3.30 x 3.06 (10'9" x 10'0")

Kitchen-Diner 4.07 x 6.53 (13'4" x 21'5")

Lounge 4.51 x 3.32 (14'9" x 10'10")

Bedroom 2.96 x 3.06 (9'8" x 10'0")

Bathroom 1.98 x 2.04 (6'5" x 6'8")