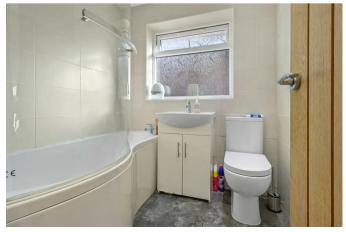

## Battle Crescent, Hailsham

Entrance

Hallway 3.30 x 3.06 (10'9" x 10'0")

Kitchen-Diner 4.07 x 6.53 (13'4" x 21'5")

Lounge 4.51 x 3.32 (14'9" x 10'10")

Bedroom 2.96 x 3.06 (9'8" x 10'0")

Bathroom 1.98 x 2.04 (6'5" x 6'8")