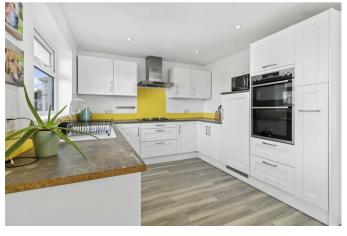

Inside it is arranged with an entrance hall, open plan kitchendining room looking out to the garden, a front aspect separate lounge, downstairs bedroom and bathroom while upstairs the loft has been converted to create a further double bedroom. There is a shared driveway leading to a garage but many have created parking at the front of the bungalow.

## Battle Crescent, Hailsham

Entrance

Hallway 3.30 x 3.06 (10'9" x 10'0")

Kitchen-Diner 4.07 x 6.53 (13'4" x 21'5")

Lounge 4.51 x 3.32 (14'9" x 10'10")

Bedroom 2.96 x 3.06 (9'8" x 10'0")

Bathroom 1.98 x 2.04 (6'5" x 6'8")