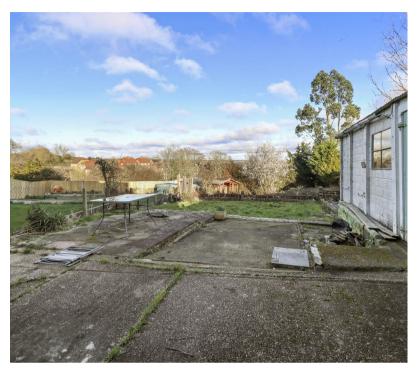

Stairs To First Floor

Bedroom 5.04 x 4.01 (16'6" x 13'1")

Decked Area

Large Rear Garden

Driveway & Garage