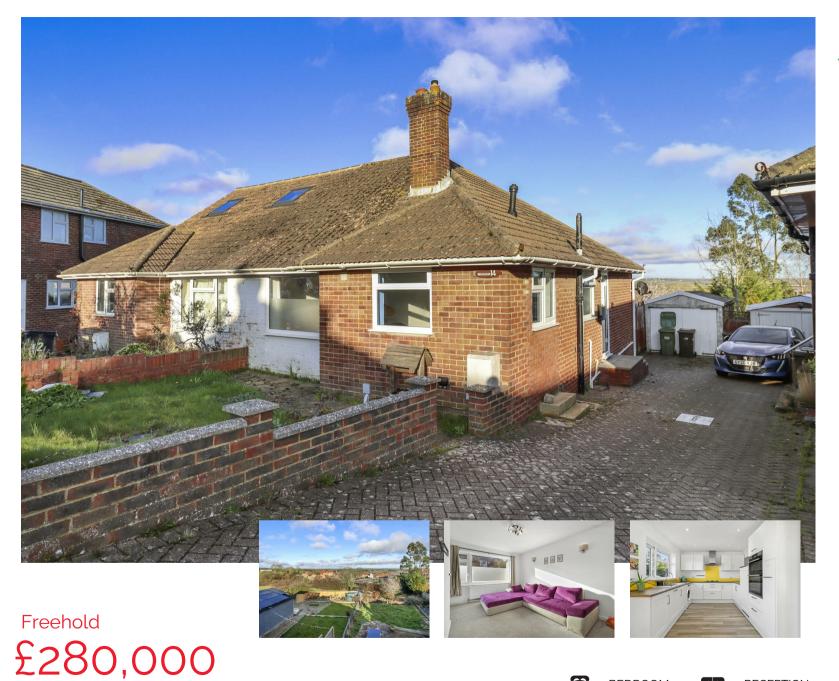

## Battle Crescent, Hailsham

## **DESCRIPTION**

| 3D Virtual Tour | Cul-De-Sac Location | Chain Free | Well Presented | Open Plan Kitchen-Diner | Large Garden | Driveway & Garage | Walkable To Town | Loft Room Conversion |

Situated within a popular Cul-De-Sac is this well presented semi-detached chalet bungalow that is presented in good order throughout and boasts a large rear garden with great potential and far reaching views.

Inside it is arranged with an entrance hall, open plan kitchendining room looking out to the garden, a front aspect separate lounge, downstairs bedroom and bathroom while upstairs the loft has been converted to create a further double bedroom. There is a shared driveway leading to a garage but many have created parking at the front of the bungalow.