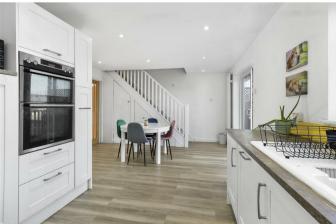

Inside it is arranged with an entrance hall, open plan kitchendining room looking out to the garden, a front aspect separate lounge, downstairs bedroom and bathroom while upstairs the loft has been converted to create a further double bedroom. There is a shared driveway leading to a garage but many have created parking at the front of the bungalow.

## Battle Crescent, Hailsham

Entrance

Hallway 3.30 x 3.06 (10'9" x 10'0")

Kitchen-Diner 4.07 x 6.53 (13'4" x 21'5")

Lounge 4.51 x 3.32 (14'9" x 10'10")

Bedroom 2.96 x 3.06 (9'8" x 10'0")

Bathroom 1.98 x 2.04 (6'5" x 6'8")