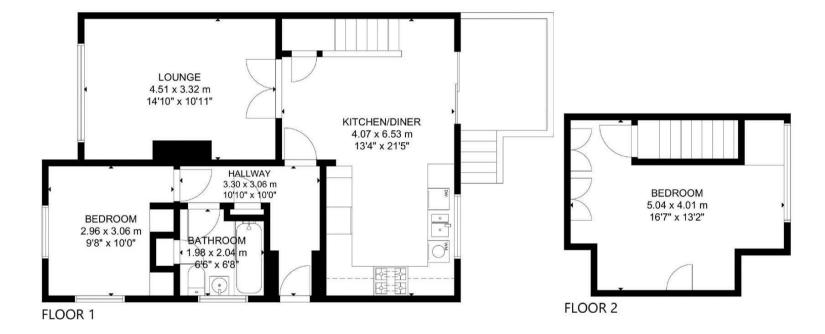

## Battle Crescent, Hailsham

Entrance

Hallway 3.30 x 3.06 (10'9" x 10'0")

Kitchen-Diner 4.07 x 6.53 (13'4" x 21'5")

Lounge 4.51 x 3.32 (14'9" x 10'10")

Bedroom 2.96 x 3.06 (9'8" x 10'0")

Bathroom 1.98 x 2.04 (6'5" x 6'8")

Stairs To First Floor

Bedroom 5.04 x 4.01 (16'6" x 13'1")

Decked Area

Large Rear Garden

Driveway & Garage

## Battle Crescent, Hailsham

GROSS INTERNAL AREA TOTAL: 78 m³/7840 sq ft FLOOR 1: 60 m³/642 sq ft, FLOOR 2: 18 m²/198 sq ft SIZE AND DIMENSIONS ARE APPROXIMATE, ACTUAL MAY VAR

You may download, store and use the material for your own personal use and research. You may not republish, retransmit, redistribute or otherwise make the material available to any party or make the same available on any website, online service or bulletin board of your own or of any other party or make the same available in hard copy or in any other media without the website owner's express prior written consent. The website owner's copyright must remain on all reproductions of material taken from this website.