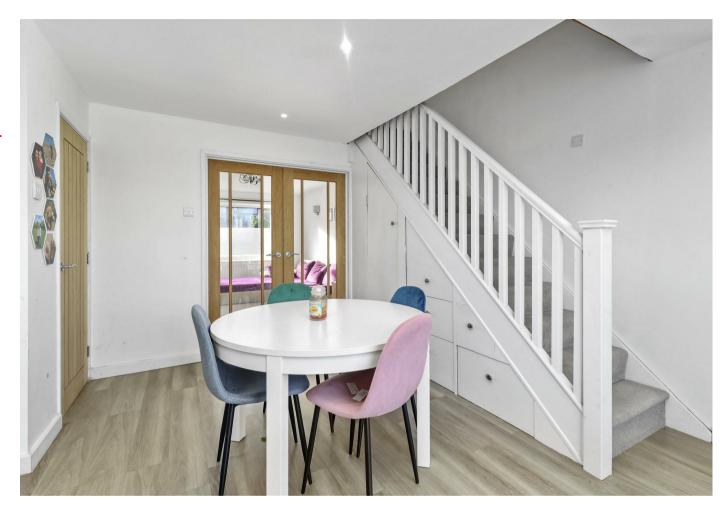

Inside it is arranged with an entrance hall, open plan kitchendining room looking out to the garden, a front aspect separate lounge, downstairs bedroom and bathroom while upstairs the loft has been converted to create a further double bedroom. There is a shared driveway leading to a garage but many have created parking at the front of the bungalow.

## Battle Crescent, Hailsham

Entrance

Hallway 3.30 x 3.06 (10'9" x 10'0")

Kitchen-Diner 4.07 x 6.53 (13'4" x 21'5")

Lounge 4.51 x 3.32 (14'9" x 10'10")

Bedroom 2.96 x 3.06 (9'8" x 10'0")

Bathroom 1.98 x 2.04 (6'5" x 6'8")