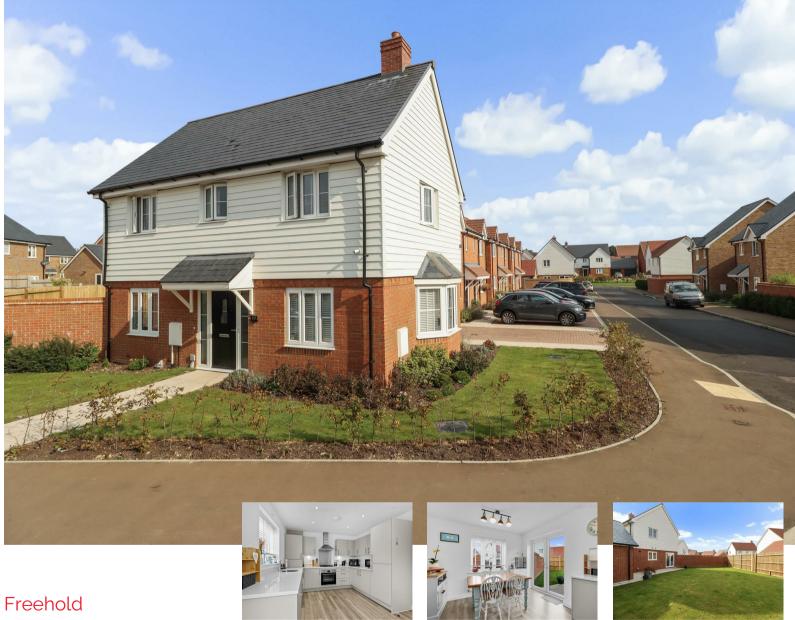

## Foxglove Drive, Hellingly

## **DESCRIPTION**

3D Virtual Tour | Nearly New | Chain Free | High Spec Kitchen | Large Garden | Driveway and Garage | Kitchen-Diner | Downstairs WC | Ensuite To Main Bedroom | Nearby Greenspaces | Remainder of Warranty |

This nearly new, immaculate three-bedroom detached home is located on Foxglove Drive in Hellingly. It offers a spacious layout with a larger-than-average, southerly aspect garden, perfect for outdoor relaxation and entertaining. The property features an integrated garage and driveway, providing ample parking.

Inside, the house boasts a modern kitchen with high-end, integral appliances and a bright, airy atmosphere. The bedrooms are well-sized, with the main bedroom benefiting from an ensuite bathroom for added comfort. With countryside walks and open green spaces nearby, this property offers a peaceful retreat, yet remains conveniently close to local amenities.