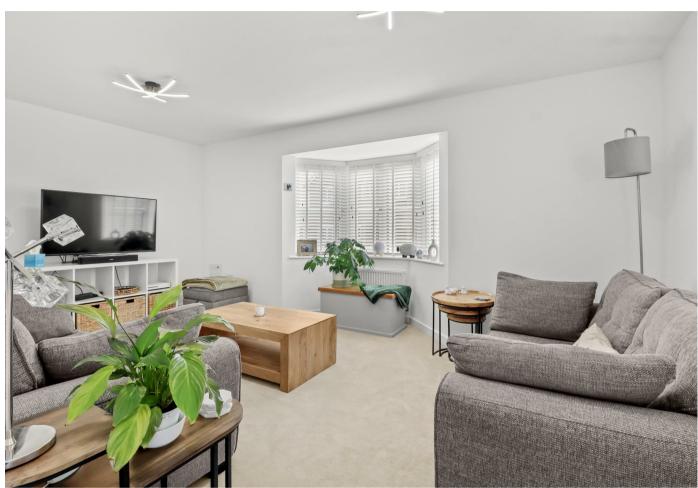

## Foxglove Drive, Hellingly

Entrance Hall 2.11 x 4.39 (6'11" x 14'4")

Lounge 3.75 x 5.27 (12'3" x 17'3")

Kitchen-Diner 3.24 x 5.27 (10'7" x 17'3")

WC 0.87 x 1.82 (2'10" x 5'11")

Stairs To First Floor

Landing