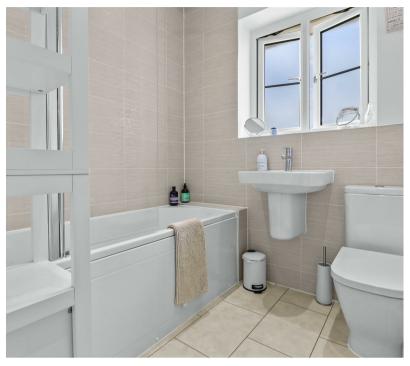

Main Bedroom 3.20 x 3.97 (10'5" x 13'0")

Ensuite 3.20 x 1.16 (10'5" x 3'9")

Bedroom Two 3.25 x 2.81 (10'7" x 9'2")

Bedroom Three 3.25 x 2.32 (10'7" x 7'7")

Bathroom 2.02 x 1.99 (6'7" x 6'6")

Driveway To Garage