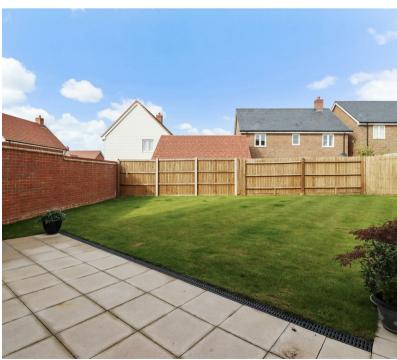

This nearly new, immaculate three-bedroom detached home is located on Foxglove Drive in Hellingly. It offers a spacious layout with a larger-than-average, southerly aspect garden, perfect for outdoor relaxation and entertaining. The property features an integrated garage and driveway, providing ample parking.

Rear Garden