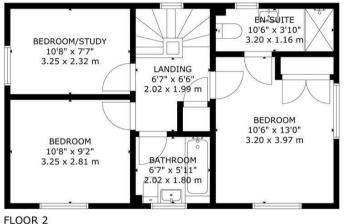

Main Bedroom 3.20 x 3.97 (10'5" x 13'0")

Ensuite 3.20 x 1.16 (10'5" x 3'9")

Bedroom Two 3.25 x 2.81 (10'7" x 9'2")

Bedroom Three 3.25 x 2.32 (10'7" x 7'7")

Bathroom 2.02 x 1.99 (6'7" x 6'6")

Driveway To Garage