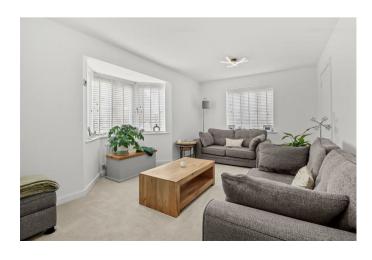

## Foxglove Drive, Hellingly

Entrance Hall 2.11 x 4.39 (6'11" x 14'4")

Lounge 3.75 x 5.27 (12'3" x 17'3")

Kitchen-Diner 3.24 x 5.27 (10'7" x 17'3")

WC 0.87 x 1.82 (2'10" x 5'11")

Stairs To First Floor

Landing