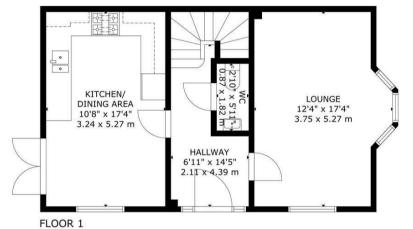

## Foxglove Drive, Hellingly

Entrance Hall 2.11 x 4.39 (6'11" x 14'4")

Lounge 3.75 x 5.27 (12'3" x 17'3")

Kitchen-Diner 3.24 x 5.27 (10'7" x 17'3")

WC 0.87 x 1.82 (2'10" x 5'11")

Stairs To First Floor

Landing