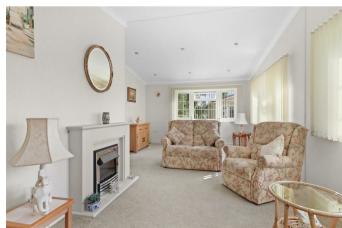

Located on the peaceful outskirts of the sought-after Deanland Wood Park, this charming two-bedroom residential Park Home, built by "Prestige" in 2015, offers comfortable living in a serene setting. Measuring 32ft by 22ft, this property benefits from a range of features, including off-road parking for one car, a bright and airy triple-aspect reception area, and a modern kitchen with integrated appliances.

Entrance Hall 2.99 x 2.80 (9'9" x 9'2") Lounge-Diner 3.87 x 6.95 (12'8" x 22'9") Kitchen 2.89 x 3.08 (9'5" x 10'1") Main Bedroom 3.44 x 3.08 (11'3" x 10'1") Second Bedroom 2.44 x 3.20 (8'0" x 10'5") Shower Room 1.64 x 2.13 (5'4" x 6'11") Wrap Around Gardens Parking Space