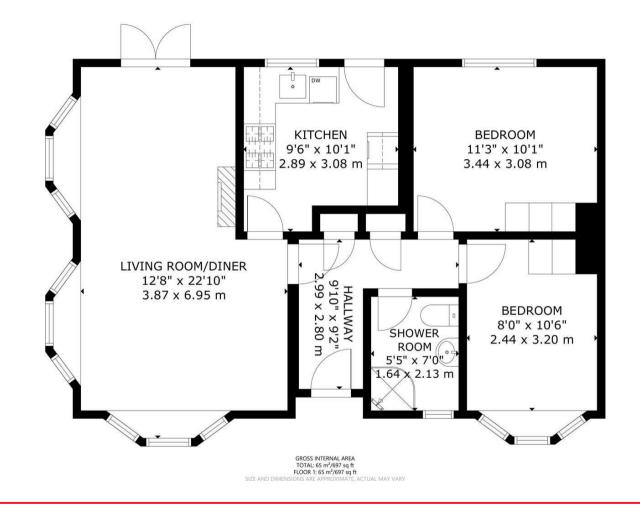

Entrance Hall 2.99 x 2.80 (9'9" x 9'2") Lounge-Diner 3.87 x 6.95 (12'8" x 22'9") Kitchen 2.89 x 3.08 (9'5" x 10'1") Main Bedroom 3.44 x 3.08 (11'3" x 10'1") Second Bedroom 2.44 x 3.20 (8'0" x 10'5") Shower Room 1.64 x 2.13 (5'4" x 6'11") Wrap Around Gardens Parking Space

FLOOR 1

You may download, store and use the material for your own personal use and research. You may not republish, retransmit, redistribute or otherwise make the material available to any party or make the same available on any website, online service or bulletin board of your own or of any other party or make the same available in hard copy or in any other media without the website owner's express prior written consent. The website owner's copyright must remain on all reproductions of material taken from this website.