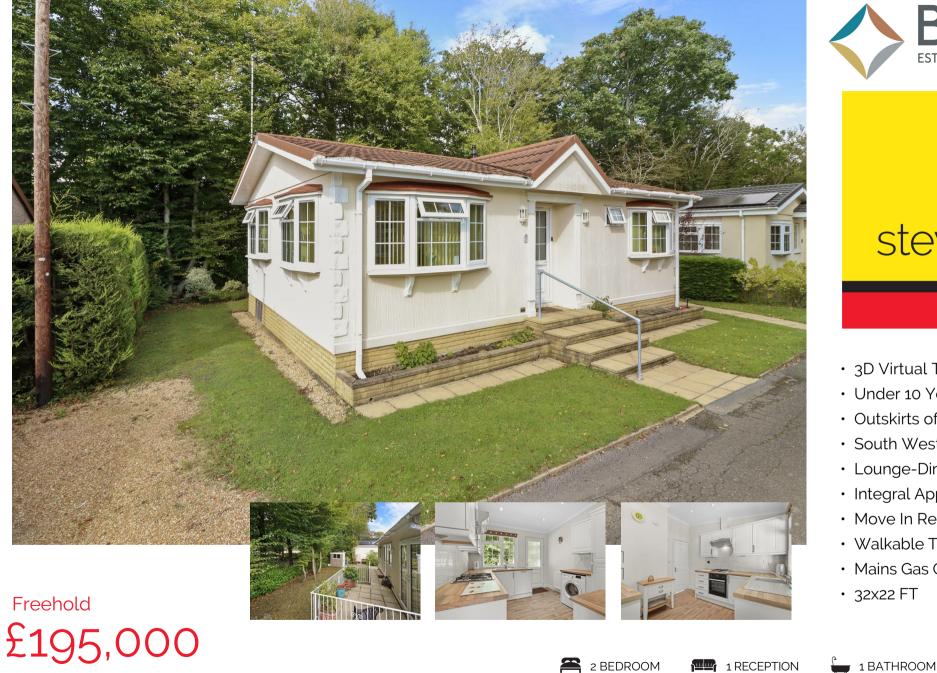

Located on the peaceful outskirts of the sought-after Deanland Wood Park, this charming two-bedroom residential Park Home, built by "Prestige" in 2015, offers comfortable living in a serene setting. Measuring 32ft by 22ft, this property benefits from a range of features, including off-road parking for one car, a bright and airy triple-aspect reception area, and a modern kitchen with integrated appliances.

The outdoor space is equally impressive, with a good-sized rear garden, a garden store, and an elevated patio area with convenient ramped access, perfect for enjoying outdoor relaxation. Despite its quiet "side road" position, the property is just a short walk from the park's excellent amenities, bowling green, post office/shop, social hall, and a welcoming inn and restaurant.