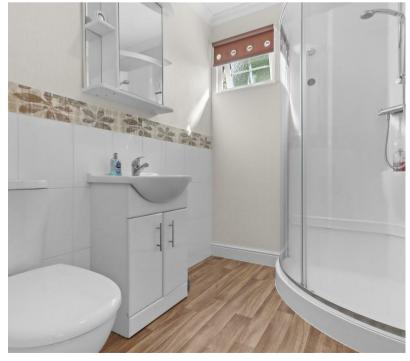

Entrance Hall 2.99 x 2.80 (9'9" x 9'2") Lounge-Diner 3.87 x 6.95 (12'8" x 22'9") Kitchen 2.89 x 3.08 (9'5" x 10'1") Main Bedroom 3.44 x 3.08 (11'3" x 10'1") Second Bedroom 2.44 x 3.20 (8'0" x 10'5") Shower Room 1.64 x 2.13 (5'4" x 6'11") Wrap Around Gardens Parking Space