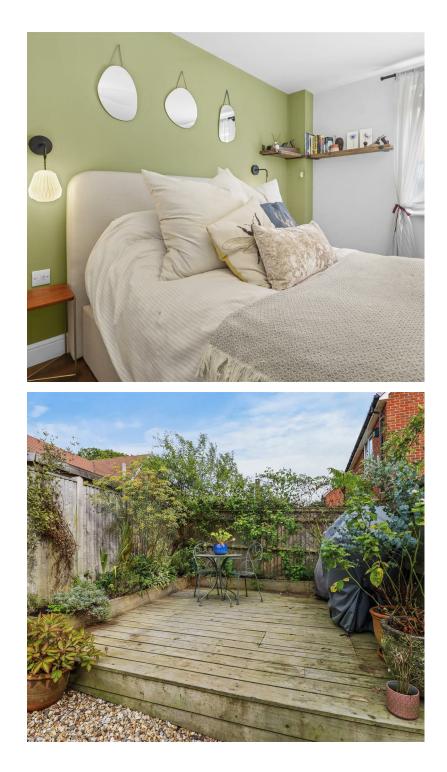

The large bedrooms is positioned close by and offers ample fitted wardrobes and space for your associated bedroom furniture. Finally, to conclude the internal accommodation, a modern bathroom/wc comprises of a bath with shower over, wash basin and WC.

Externally this home offers a private drive for two vehicles which in turn leads to a secluded and private rear garden. The gardens are mainly laid to lawn with a decked area, pockets for planting and veggie patch.