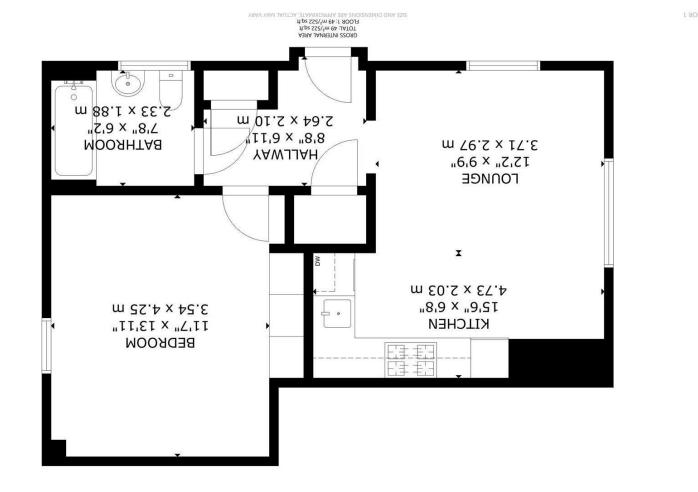

#### Autumn Drive, Heathfield

Entrance Hall 2.64m x 2.11m (8'8 x 6'11) Lounge Area 3.71m x 2.97m (12'2 x 9'9 ) Kitchen 4.72m x 2.03m (15'6 x 6'8) Bedroom 4.24m x 3.53m (13'11 x 11'7) Bathroom/WC 2.34m x 1.88m (7'8 x 6'2) Rear Gardens Off Road Parking