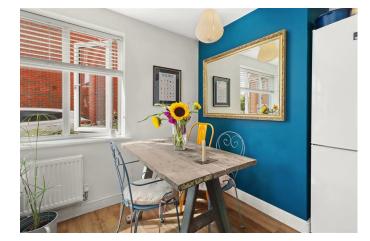

This spacious masionette comprises of an open plan living room/ kitchen which offers plenty of space for all your soft furnishings alongside a dining table and chairs. The modern fitted kitchen area provides plenty of storage solutions, solid wood work surfaces and some fitted appliances.