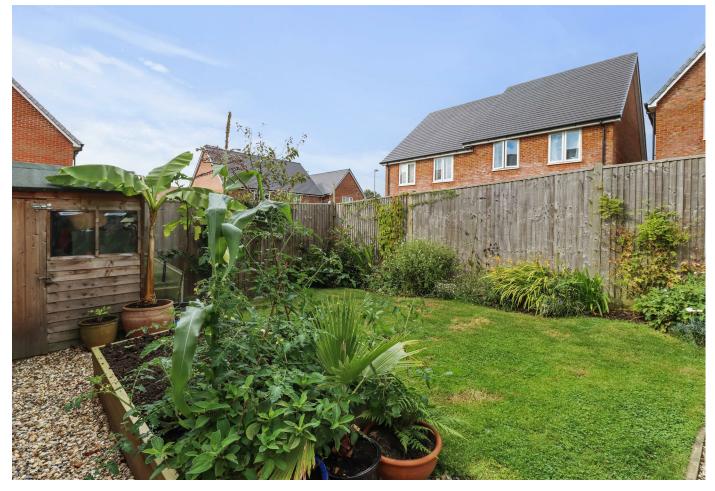

Externally this home offers a private drive for two vehicles which in turn leads to a secluded and private rear garden. The gardens are mainly laid to lawn with a decked area, pockets for planting and veggie patch.