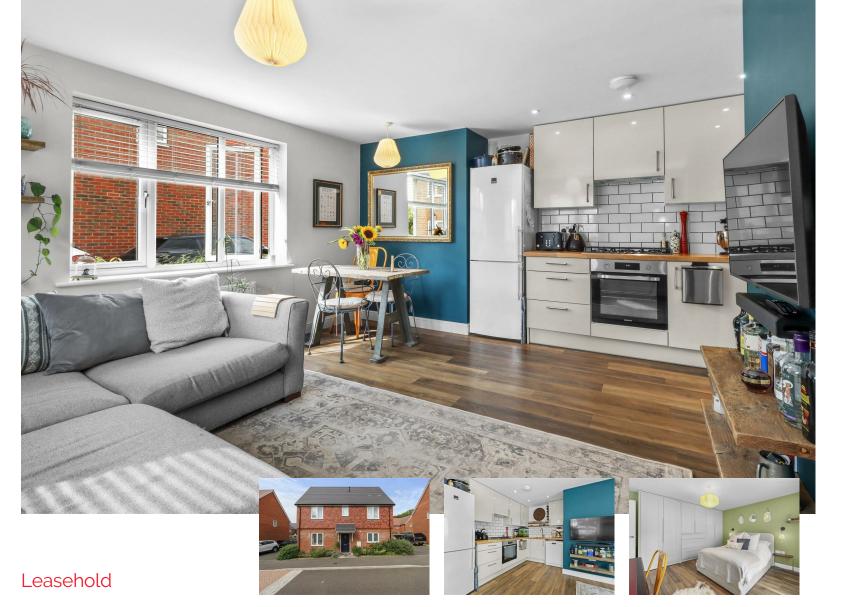

### DESCRIPTION

3D Virtual Tour I One Bedroom Ground Floor Maisonette I Open Plan Living Accommodation I Spacious Bedroom I Modern Bathroom I Private Rear Gardens I Off Road Parking I Long Lease I

Stevens and Carter are pleased to market this well presented one bedroom ground floor maisonette situated in this popular and convenient location. Positioned within walking distance to local shops, schools and bus links it is the perfect place to call home.

This spacious masionette comprises of an open plan living room/ kitchen which offers plenty of space for all your soft furnishings alongside a dining table and chairs. The modern fitted kitchen area provides plenty of storage solutions, solid wood work surfaces and some fitted appliances.

The large bedrooms is positioned close by and offers ample fitted wardrobes and space for your associated bedroom furniture. Finally, to conclude the internal accommodation, a modern bathroom/wc comprises of a bath with shower over, wash basin and WC.

Externally this home offers a private drive for two vehicles which in turn leads to a secluded and private rear garden. The gardens are mainly laid to lawn with a decked area, pockets for planting and veggie patch.