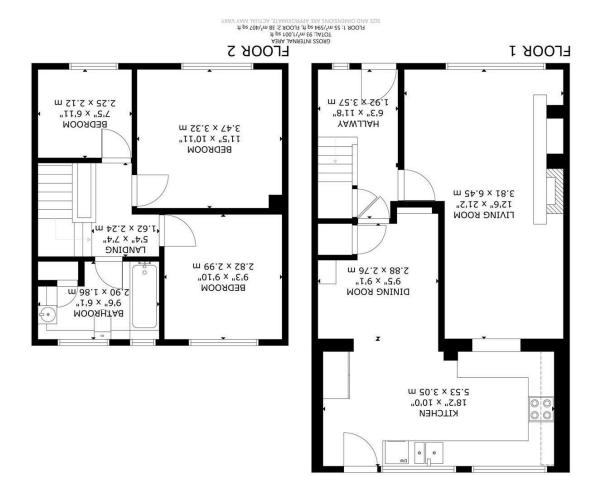

## Hawkswood Drive, Hailsham

Entrance Hall 3.56m x 1.91m (11'8 x 6'3) Lounge 6.45m x 3.81m (21'2 x 12'6) Dining Room 2.87m x 2.77m (9'5 x 9'1) Kitchen 5.54m x 3.05m (18'2 x 10'0) First Floor Landing 2.24m  $\times$  1.63m (7'4  $\times$  5'4) Bedroom One 3.48m x 3.33m (11'5 x 10'11) Bedroom Two 3.00m x 2.82m (9'10 x 9'3) Bedroom Three 2.26m x 2.11m (7'5 x 6'11) Bathroom WC 2.90m x 1.85m (9'6 x 6'1)