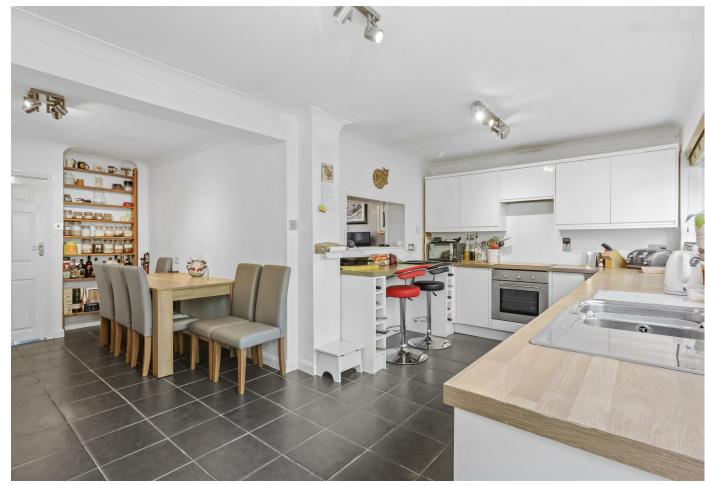

it is one not to miss. Situated to the front of this home is a bright and airy lounge, Here you will find plenty of space for your soft furnishings alongside a wood burning stove which gives the room a real focal point. The spacious and extended kitchen dining room is positioned to the rear and boasts ample cupboards for storage, works surfaces and space for the usual appliances. Doors and windows from here overlook and afford access to the rear gardens.