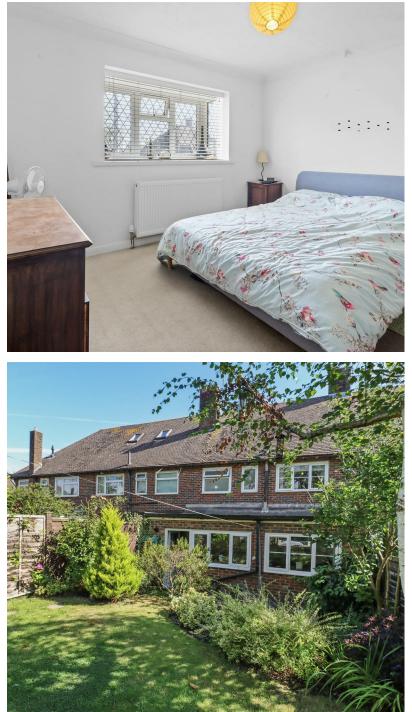

On the first floor you will find three bedrooms. The master which lies to the front offers ample space for your associated furniture. The remaining bedrooms are close by and offer pleasant outlooks over the gardens. Finally to complete the internal accommodation, a modern bathroom/wc comprises of a bath with shower over, wash basin and WC WC.

Externally, the front offers off road parking for two vehicles and the south facing rear gardens are mainly laid to lawn, a patio area captures the sun throughout the day alongside mature shrubs and planting.

Off Road Parking

South Facing Rear Gardens