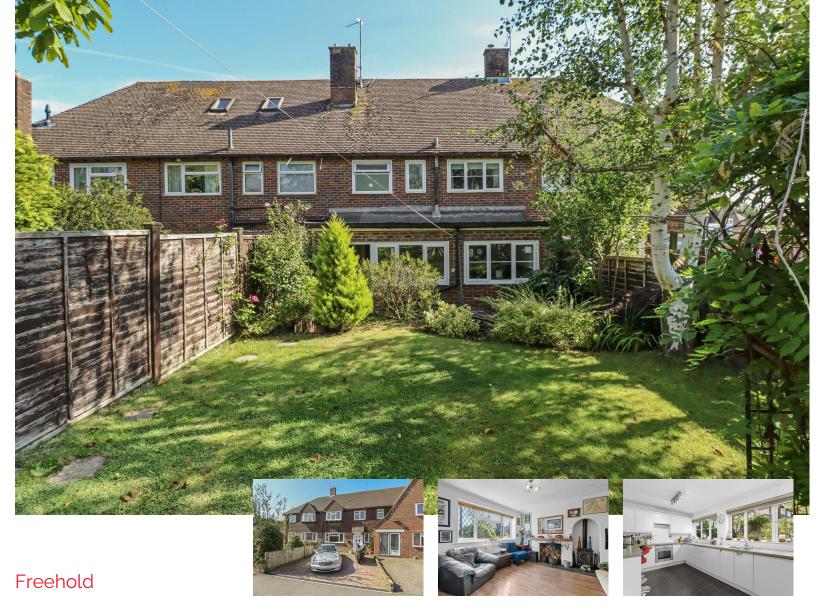

## DESCRIPTION

3D Virtual Tour I Popular Location I Extended Family Home I Off Road Parking I South Facing Garden I Spacious Kitchen Dining Room I Three Bedrooms I Lounge I Wood Burning Stove I

Stevens and Carter are pleased to market this spacious family home in this popular location of North Hailsham, Positioned within walking distance to local shops, schools and bus links to Eastbourne and beyond

Externally, the front offers off road parking for two vehicles and the south facing rear gardens are mainly laid to lawn, a patio area captures the sun throughout the day alongside mature shrubs and planting.

Off Road Parking

South Facing Rear Gardens