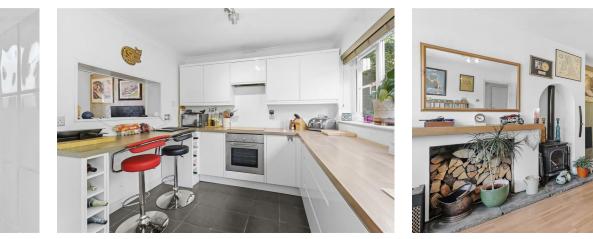

## DESCRIPTION

3D Virtual Tour I Popular Location I Extended Family Home I Off Road Parking I South Facing Garden I Spacious Kitchen Dining Room I Three Bedrooms I Lounge I Wood Burning Stove I

Stevens and Carter are pleased to market this spacious family home in this popular location of North Hailsham, Positioned within walking distance to local shops, schools and bus links to Eastbourne and beyond

it is one not to miss. Situated to the front of this home is a bright and airy lounge, Here you will find plenty of space for your soft furnishings alongside a wood burning stove which gives the room a real focal point. The spacious and extended kitchen dining room is positioned to the rear and boasts ample cupboards for storage, works surfaces and space for the usual appliances. Doors and windows from here overlook and afford access to the rear gardens.

## Hawkswood Drive, Hailsham

Entrance Hall 3.56m x 1.91m (11'8 x 6'3) Lounge 6.45m x 3.81m (21'2 x 12'6) Dining Room 2.87m x 2.77m (9'5 x 9'1) Kitchen 5.54m x 3.05m (18'2 x 10'0) First Floor Landing 2.24m  $\times$  1.63m (7'4  $\times$  5'4) Bedroom One 3.48m x 3.33m (11'5 x 10'11) Bedroom Two 3.00m x 2.82m (9'10 x 9'3) Bedroom Three 2.26m x 2.11m (7'5 x 6'11) Bathroom WC 2.90m x 1.85m (9'6 x 6'1)