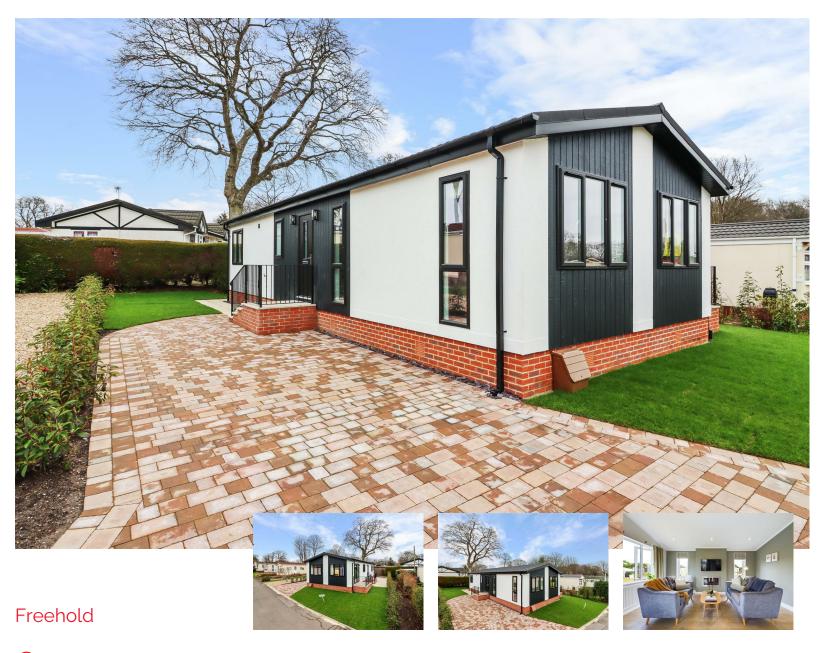

## **DESCRIPTION**

Brand New I Park Home I Popular & Desirable Park I Onsite Facilites I Two Bedrooms I Spacious Lounge/Dining Room I Beautifully Fitted Kitchen I Two Bathrooms I No Chain I

Occupying a relatively generous and mature plot within the award winning Deanland Wood Park is this beautifully presented brand new 48Ft X 20Ft Habur Park & Lesiure home H4 model park home complete with plenty of off road parking.