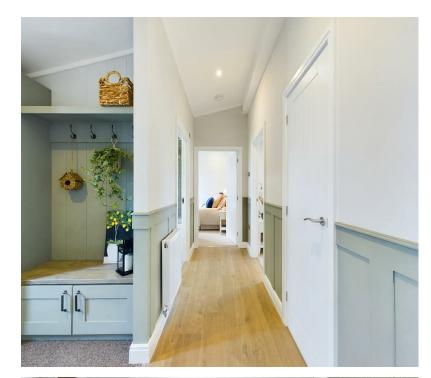

Inside it is arranged with an entrance hall, spacious open plan lounge-dining room, beautifully fitted modern kitchen & utility room. The master bedroom offers built in storage and an ensuite shower room/wc There is a further second double bedroom again with built in storage and a bathroom/wc

## Forest Way, Golden Cross

Entrance Hall

Fitted Kitchen

Utility Room

Lounge / Dining Room

Bedroom One

En-suite Shower Room/WC

Bedroom Two