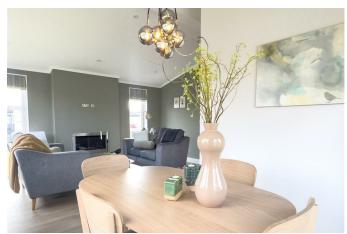

Inside it is arranged with an entrance hall, spacious open plan lounge-dining room, beautifully fitted modern kitchen & utility room. The master bedroom offers built in storage and an ensuite shower room/wc There is a further second double bedroom again with built in storage and a bathroom/wc

## Forest Way, Golden Cross

Entrance Hall

Fitted Kitchen

Utility Room

Lounge / Dining Room

Bedroom One

En-suite Shower Room/WC

Bedroom Two