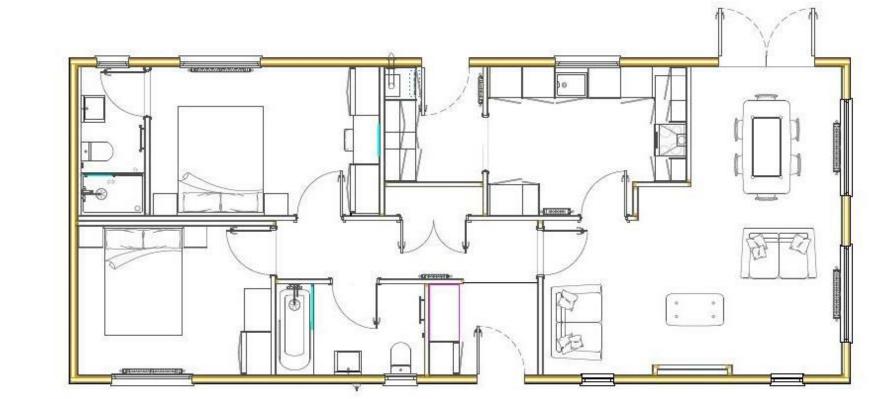

Inside it is arranged with an entrance hall, spacious open plan lounge-dining room, beautifully fitted modern kitchen & utility room. The master bedroom offers built in storage and an ensuite shower room/wc There is a further second double bedroom again with built in storage and a bathroom/wc

## Forest Way, Golden Cross

Entrance Hall

Fitted Kitchen

Utility Room

Lounge / Dining Room

Bedroom One

En-suite Shower Room/WC

Bedroom Two

Bathroom/WC

Off Road Parking

Gardens