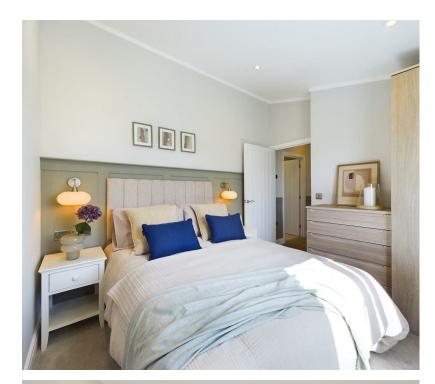

Inside it is arranged with an entrance hall, spacious open plan lounge-dining room, beautifully fitted modern kitchen & utility room. The master bedroom offers built in storage and an ensuite shower room/wc There is a further second double bedroom again with built in storage and a bathroom/wc

## Deanland Wood Park, Hailsham

Entrance Hall

Fitted Kitchen

Utility Room

Lounge / Dining Room

Bedroom One

En-suite Shower Room/WC

Bedroom Two