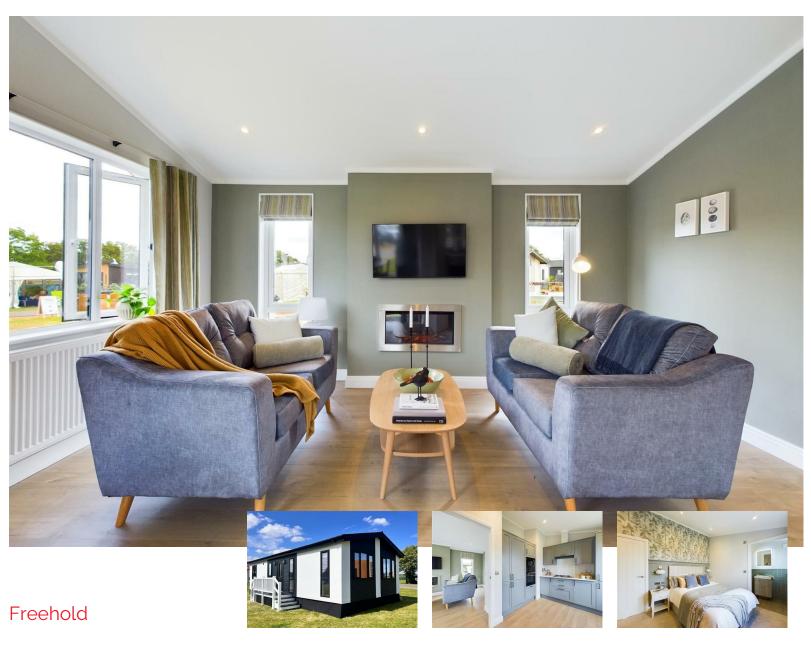

Inside it is arranged with an entrance hall, spacious open plan lounge-dining room, beautifully fitted modern kitchen & utility room. The master bedroom offers built in storage and an ensuite shower room/wc There is a further second double bedroom again with built in storage and a bathroom/wc