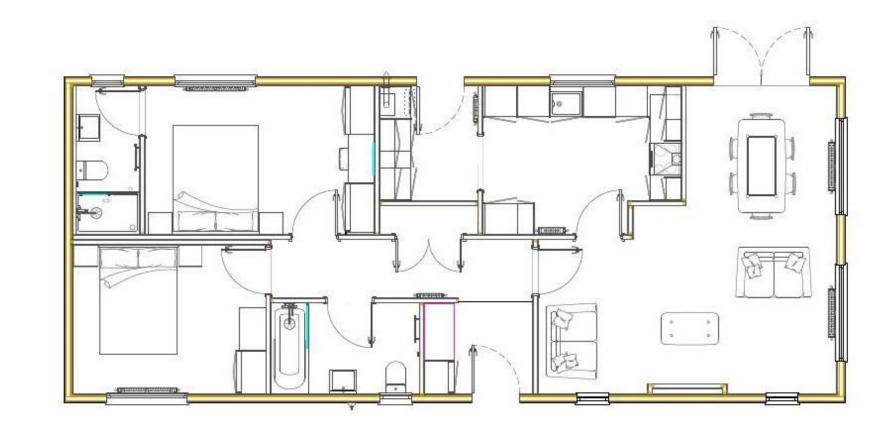

## **DESCRIPTION**

Brand New I Park Home I Popular & Desirable Park I Onsite Facilites I Two Bedrooms I Spacious Lounge/Dining Room I Beautifully Fitted Kitchen I Two Bathrooms I No Chain I

Occupying a relatively generous and mature plot within the award winning Deanland Wood Park is this beautifully presented brand new 48Ft X 20Ft Habur Park & Lesiure home H4 model park home complete with plenty of off road parking.

Inside it is arranged with an entrance hall, spacious open plan lounge-dining room, beautifully fitted modern kitchen & utility room. The master bedroom offers built in storage and an ensuite shower room/wc There is a further second double bedroom again with built in storage and a bathroom/wc