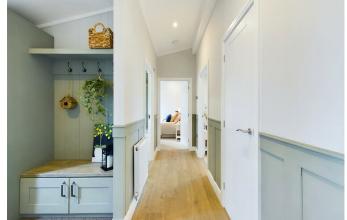

Inside it is arranged with an entrance hall, spacious open plan lounge-dining room, beautifully fitted modern kitchen & utility room. The master bedroom offers built in storage and an ensuite shower room/wc There is a further second double bedroom again with built in storage and a bathroom/wc

## Deanland Wood Park, Hailsham

Entrance Hall

Fitted Kitchen

Utility Room

Lounge / Dining Room

Bedroom One

En-suite Shower Room/WC

Bedroom Two