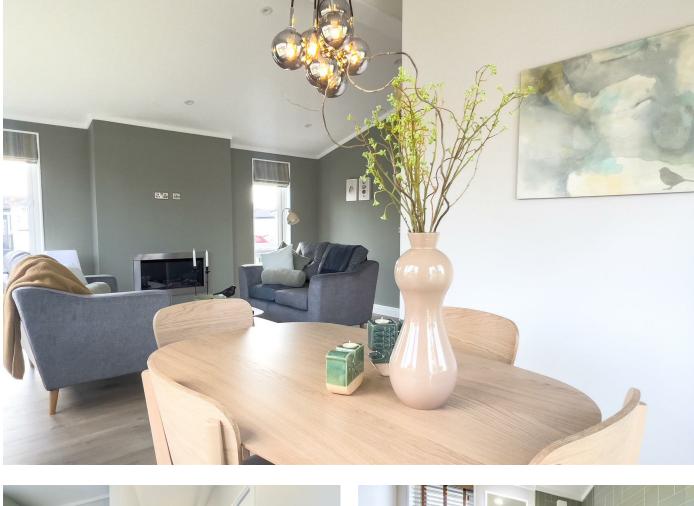

Inside it is arranged with an entrance hall, spacious open plan lounge-dining room, beautifully fitted modern kitchen & utility room. The master bedroom offers built in storage and an ensuite shower room/wc There is a further second double bedroom again with built in storage and a bathroom/wc