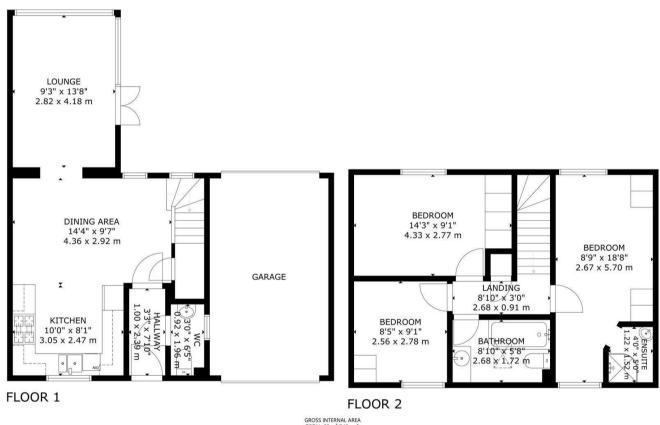

## Bellbanks Road, Hailsham

Entrance Hall 1.00 x 2.39 (3'3" x 7'10")

Dining Area 4.36 x 2.92 (14'3" x 9'6")

Kitchen Area 3.05 x 2.47 (10'0" x 8'1")

Lounge 2.82 x 4.18 (9'3" x 13'8")

WC 0.92 x 1.96 (3'0" x 6'5")

Stairs To First Floor

Landing 2.68 x 0.91 (8'9" x 2'11")

Main Bedroom 2.67 x 5.70 (8'9" x 18'8")

**Ensuite Shower Room** 

Second Bedroom 4.33 x 2.77 (14'2" x 9'1")

Bedroom Three 2.56 x 2.78 (8'4" x 9'1")

Bathroom 2.68 x 1.72 (8'9" x 5'7")

Hall Cupboard

Car Port

## Bellbanks Road, Hailsham

GROSS INTERNAL AREA
TOTAL: 88 m²/946 sq ft

FLOOR 1: 41 m²/442 sq ft

SIZE AND DIMENSIONS ARE APPROXIMATE. ACTUAL MAY V