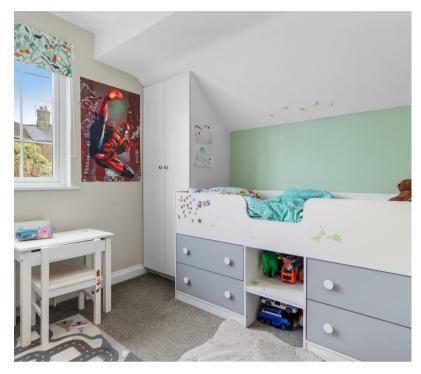

Inside it is arranged with an entrance hall, open plan kitchen-dining area that is perfect for entertaining friends and family aswell as the additional reception on the rear of the property presently used as a lounge. Upstairs there are three bedrooms, all well proportioned, and a family bathroom.

Stairs To First Floor

Landing 2.68 x 0.91 (8'9" x 2'11")

Main Bedroom 2.67 x 5.70 (8'9" x 18'8")

**Ensuite Shower Room** 

Second Bedroom 4.33 x 2.77 (14'2" x 9'1")

Bedroom Three 2.56 x 2.78 (8'4" x 9'1")

Bathroom 2.68 x 1.72 (8'9" x 5'7")