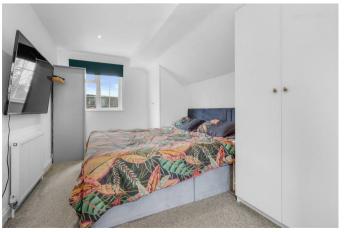

Inside it is arranged with an entrance hall, open plan kitchen-dining area that is perfect for entertaining friends and family aswell as the additional reception on the rear of the property presently used as a lounge. Upstairs there are three bedrooms, all well proportioned, and a family bathroom.

Stairs To First Floor

Landing 2.68 x 0.91 (8'9" x 2'11")

Main Bedroom 2.67 x 5.70 (8'9" x 18'8")

**Ensuite Shower Room** 

Second Bedroom 4.33 x 2.77 (14'2" x 9'1")

Bedroom Three 2.56 x 2.78 (8'4" x 9'1")

Bathroom 2.68 x 1.72 (8'9" x 5'7")