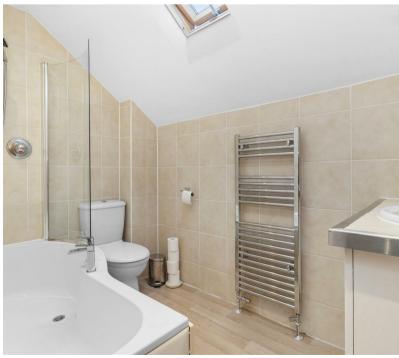

Stairs To First Floor

Landing 2.68 x 0.91 (8'9" x 2'11")

Main Bedroom 2.67 x 5.70 (8'9" x 18'8")

**Ensuite Shower Room** 

Second Bedroom 4.33 x 2.77 (14'2" x 9'1")

Bedroom Three 2.56 x 2.78 (8'4" x 9'1")

Bathroom 2.68 x 1.72 (8'9" x 5'7")