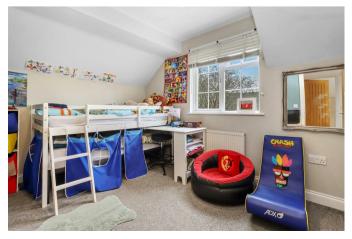

Inside it is arranged with an entrance hall, open plan kitchen-dining area that is perfect for entertaining friends and family aswell as the additional reception on the rear of the property presently used as a lounge. Upstairs there are three bedrooms, all well proportioned, and a family bathroom.

Stairs To First Floor

Landing 2.68 x 0.91 (8'9" x 2'11")

Main Bedroom 2.67 x 5.70 (8'9" x 18'8")

**Ensuite Shower Room** 

Second Bedroom 4.33 x 2.77 (14'2" x 9'1")

Bedroom Three 2.56 x 2.78 (8'4" x 9'1")

Bathroom 2.68 x 1.72 (8'9" x 5'7")