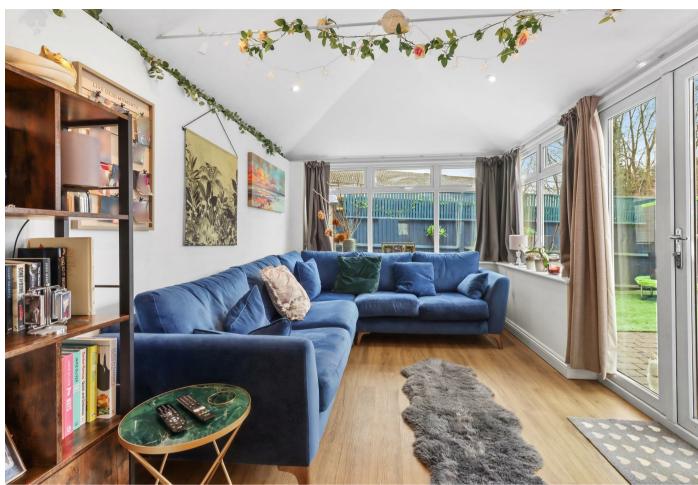

Inside it is arranged with an entrance hall, open plan kitchen-dining area that is perfect for entertaining friends and family aswell as the additional reception on the rear of the property presently used as a lounge. Upstairs there are three bedrooms, all well proportioned, and a family bathroom.

## Bellbanks Road, Hailsham

Entrance Hall 1.00 x 2.39 (3'3" x 7'10")

Dining Area 4.36 x 2.92 (14'3" x 9'6")

Kitchen Area 3.05 x 2.47 (10'0" x 8'1")

Lounge 2.82 x 4.18 (9'3" x 13'8")

WC 0.92 x 1.96 (3'0" x 6'5")