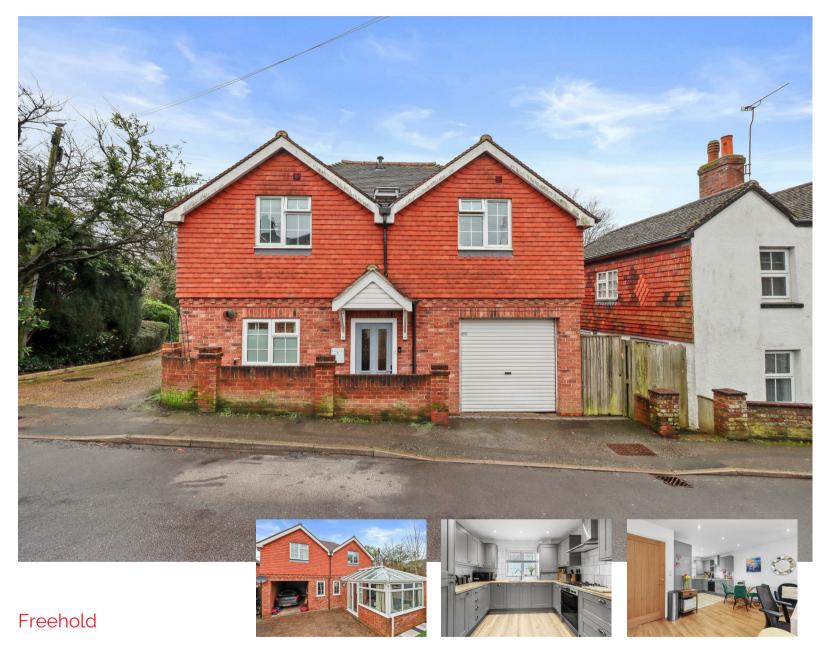

## Bellbanks Road, Hailsham

Situated within Bellbanks Road is this unique opportunity to acquire this immaculately presented three bedroomed DETACHED House complete with a southerly aspect, easy to manage rear garden and a car port.

Inside it is arranged with an entrance hall, open plan kitchen-dining area that is perfect for entertaining friends and family aswell as the additional reception on the rear of the property presently used as a lounge. Upstairs there are three bedrooms, all well proportioned, and a family bathroom.