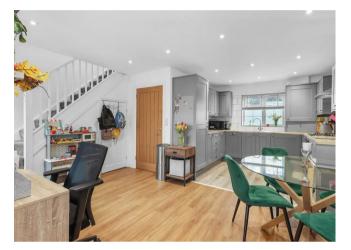

Inside it is arranged with an entrance hall, open plan kitchen-dining area that is perfect for entertaining friends and family aswell as the additional reception on the rear of the property presently used as a lounge. Upstairs there are three bedrooms, all well proportioned, and a family bathroom.

## Bellbanks Road, Hailsham

Entrance Hall 1.00 x 2.39 (3'3" x 7'10")

Dining Area 4.36 x 2.92 (14'3" x 9'6")

Kitchen Area 3.05 x 2.47 (10'0" x 8'1")

Lounge 2.82 x 4.18 (9'3" x 13'8")

WC 0.92 x 1.96 (3'0" x 6'5")