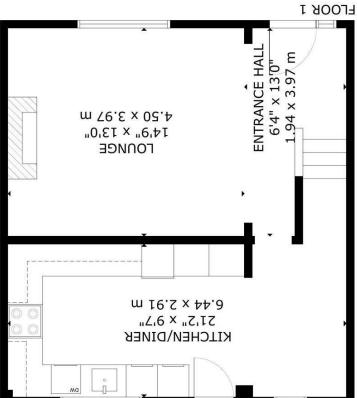

## Moore Park, Hailsham

Entrance Area 1.94 x 3.97 (6'4" x 13'0") Lounge 4.50 x 3.97 (14'9" x 13'0") Kitchen-Diner 6.44 x 2.91 (21'1" x 9'6") Stairs

Landing 1.00 x 2.12 (3'3" x 6'11")

Main Bedroom 3.67 x 3.90 (12'0" x 12'9")