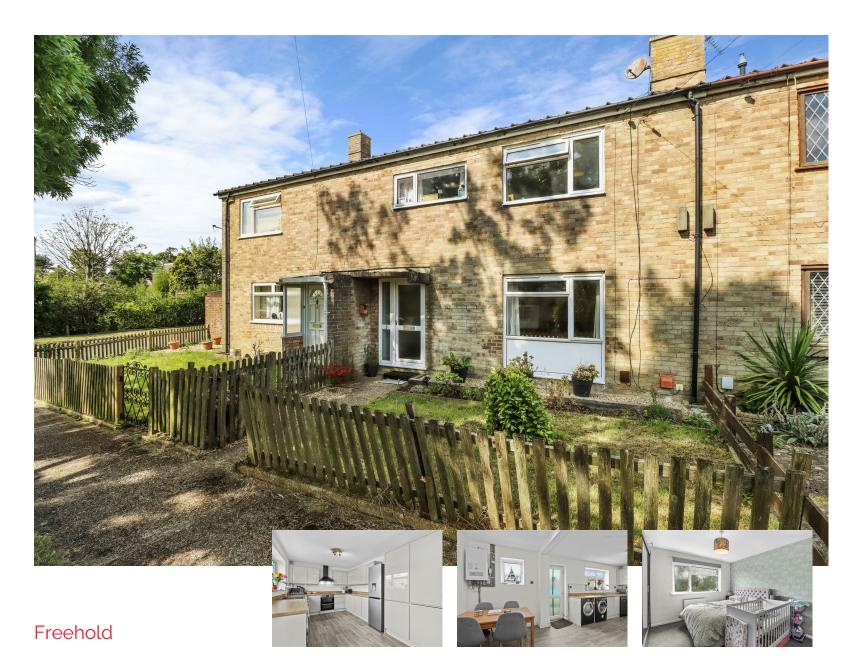

## Moore Park, Hailsham

- £260,000 £275,000
- 3D Virtual Tour
- Well Presented
- Stones Throw From **Amenities**
- · Driveway & Garage
- · Kitchen-Diner
- Spacious Lounge
- · Generous Bedrooms
- New Boiler

## **DESCRIPTION**

£260,000 - £275,000 | 3D Virtual Tour | Immaculate Presentation | Kitchen-Diner | Spacious Lounge | Westerly Facing Garden | Generous Bedrooms | Driveway and Garage | Close To Town | New Boiler |

Inside it is arranged with a spacious entrance area and front aspect lounge overlooking the residents green, to the rear is a well-sized kitchen-dining room with access into the low maintenance garden, garage and driveway. Upstairs there are three generous bedrooms and family bathroom.