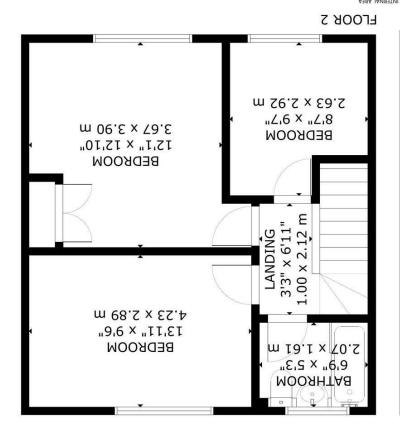

## Moore Park, Hailsham

Entrance Area 1.94 x 3.97 (6'4" x 13'0") Lounge 4.50 x 3.97 (14'9" x 13'0") Kitchen-Diner 6.44 x 2.91 (21'1" x 9'6") Stairs

Landing 1.00 x 2.12 (3'3" x 6'11")

Main Bedroom 3.67 x 3.90 (12'0" x 12'9")

Second Bedroom 4.23 x 2.89 (13'10" x 9'5")

Third Bedroom 2.63 x 2.92 (8'7" x 9'6")

Bathroom 2.07 x 1.61 (6'9" x 5'3")