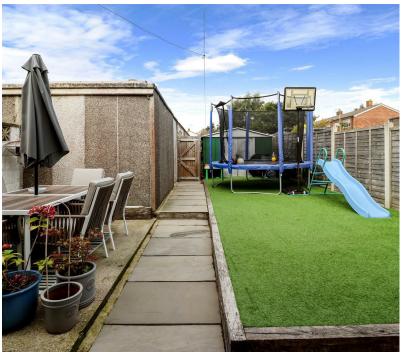

This property is ideal for families, first-time buyers, or investors looking for a solid, well-maintained home with a practical layout. The fact that it's in good condition means its move-in ready, with minimal need for renovations or upgrades. The location is just a stones throw from Hailsham amenities.

Inside it is arranged with a spacious entrance area and front aspect lounge overlooking the residents green, to the rear is a well-sized kitchen-dining room with access into the low maintenance garden, garage and driveway. Upstairs there are three generous bedrooms and family bathroom.