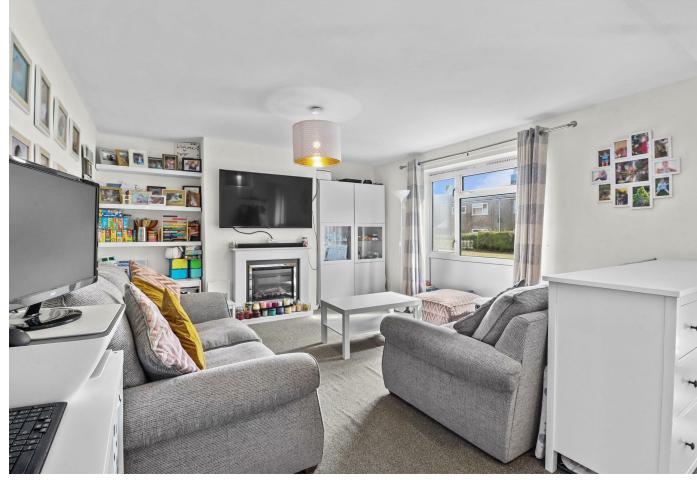

Inside it is arranged with a spacious entrance area and front aspect lounge overlooking the residents green, to the rear is a well-sized kitchen-dining room with access into the low maintenance garden, garage and driveway. Upstairs there are three generous bedrooms and family bathroom.

## Moore Park, Hailsham

Entrance Area 1.94 x 3.97 (6'4" x 13'0") Lounge 4.50 x 3.97 (14'9" x 13'0") Kitchen-Diner 6.44 x 2.91 (21'1" x 9'6") Stairs

Landing 1.00 x 2.12 (3'3" x 6'11")

Main Bedroom 3.67 x 3.90 (12'0" x 12'9")