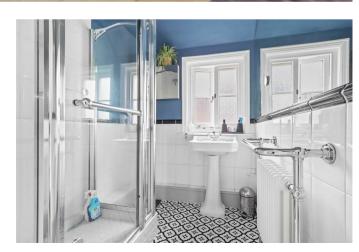

Internally it is arranged with an entrance hall, front aspect lounge, dining room, kitchen-breakfast room, stairs to the first floor, master bedroom, second and third bedroom, shower room and wc. The present owners have been sympathetic with their improvements, keen to maintain its charming, late Victorian character.