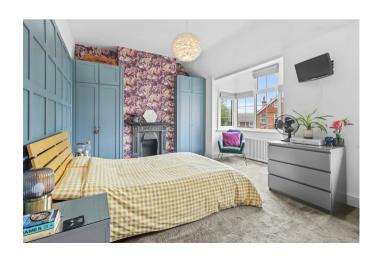

Internally it is arranged with an entrance hall, front aspect lounge, dining room, kitchen-breakfast room, stairs to the first floor, master bedroom, second and third bedroom, shower room and wc. The present owners have been sympathetic with their improvements, keen to maintain its charming, late Victorian character.