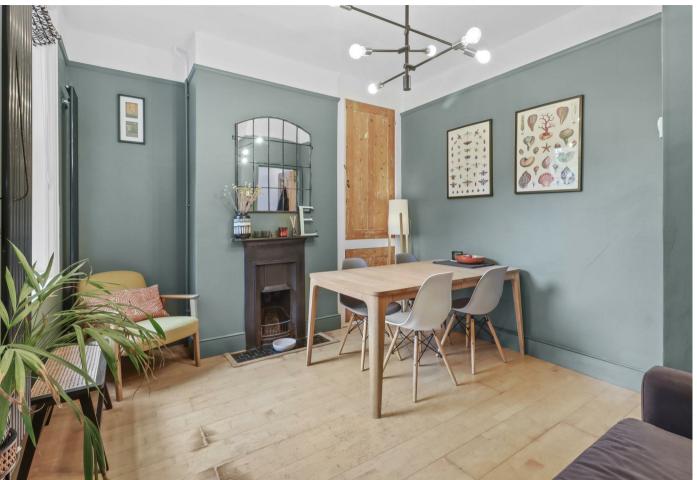

Internally it is arranged with an entrance hall, front aspect lounge, dining room, kitchen-breakfast room, stairs to the first floor, master bedroom, second and third bedroom, shower room and wc. The present owners have been sympathetic with their improvements, keen to maintain its charming, late Victorian character.