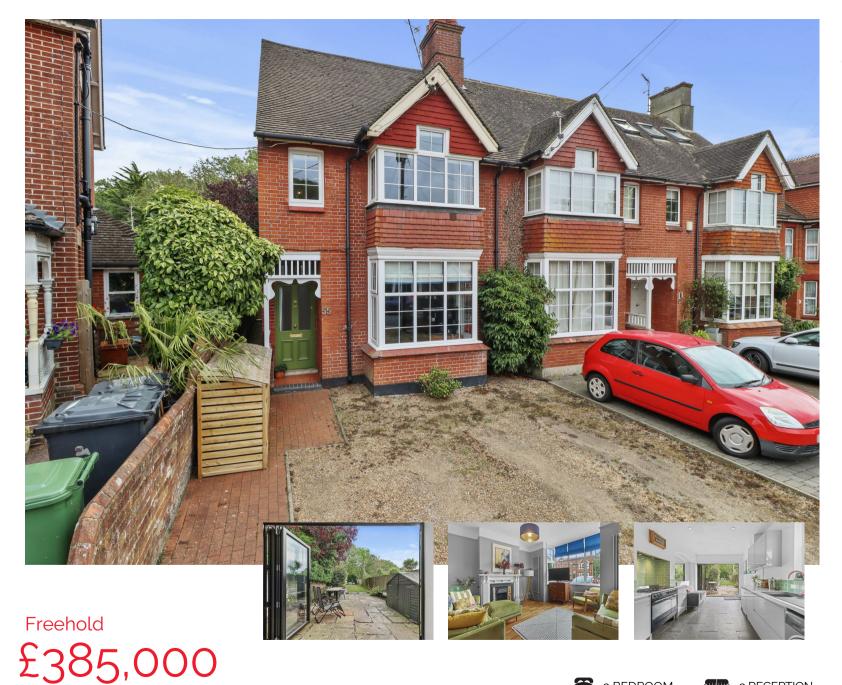

## **DESCRIPTION**

3D Virtual Tour | Charming and Characterful | Great Location | Easy Access To Local Amenities | Spacious | Large Garden | Ample Off Road Parking | Three Reception Areas | Gas Central Heating | Vendor Suited |

This beautiful home in Summerheath Road is described as a well-presented, characterful, and charming property. It is situated in a great location with easy access to local amenities, including the recreation ground, the Cuckoo Trail, schools and a bus route. It boasts ample off-road parking to the front and features a large tastefully landscaped rear garden, making it an attractive option for families.

Internally it is arranged with an entrance hall, front aspect lounge, dining room, kitchen-breakfast room, stairs to the first floor, master bedroom, second and third bedroom, shower room and wc. The present owners have been sympathetic with their improvements, keen to maintain its charming, late Victorian character.