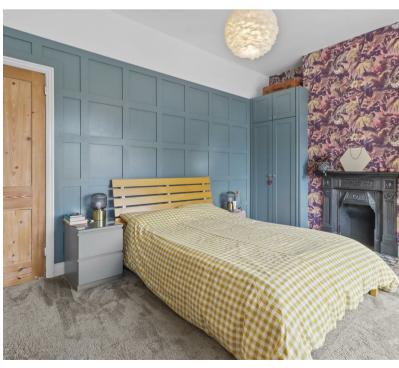

Internally it is arranged with an entrance hall, front aspect lounge, dining room, kitchen-breakfast room, stairs to the first floor, master bedroom, second and third bedroom, shower room and wc. The present owners have been sympathetic with their improvements, keen to maintain its charming, late Victorian character.