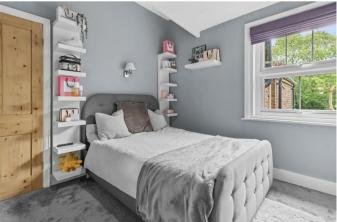

Internally it is arranged with an entrance hall, front aspect lounge, dining room, kitchen-breakfast room, stairs to the first floor, master bedroom, second and third bedroom, shower room and wc. The present owners have been sympathetic with their improvements, keen to maintain its charming, late Victorian character.