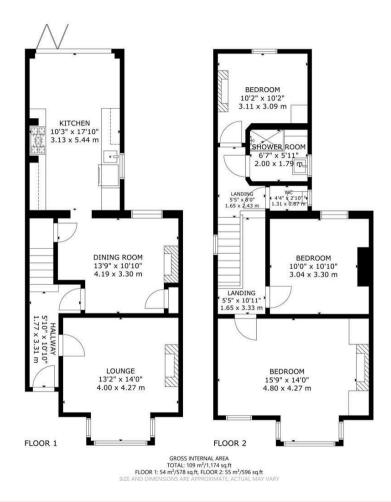

Internally it is arranged with an entrance hall, front aspect lounge, dining room, kitchen-breakfast room, stairs to the first floor, master bedroom, second and third bedroom, shower room and wc. The present owners have been sympathetic with their improvements, keen to maintain its charming, late Victorian character.