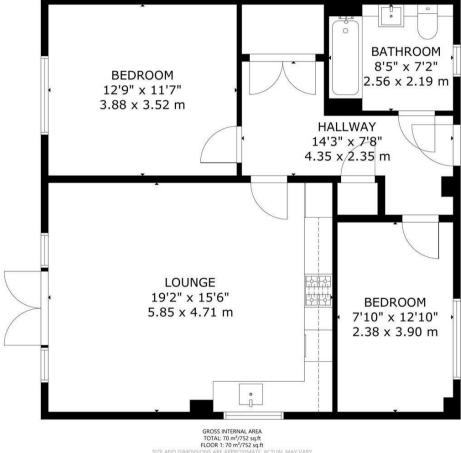

## Sail Street, Hailsham

Entrance Hall 4.35 x 2.35 (14'3" x 7'8")

Lounge-Kitchen-Dining Area 5.85 x 4.71 (19'2" x 15'5")

Main Bedroom 3.88 x 3.52 (12'8" x 11'6")

Second Bedroom 2.38 x 3.90 (7'9" x 12'9")

Bathroom 2.56 x 2.19 (8'4" x 7'2")