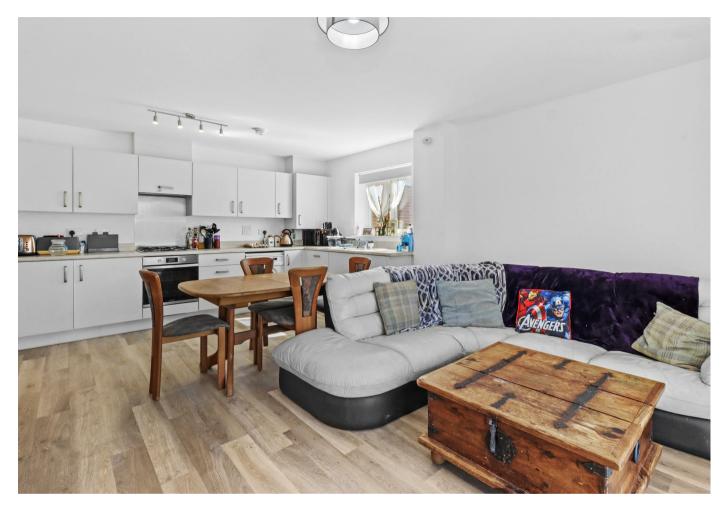

Inside it is arranged with a bright and spacious, welcoming entrance hall leading through into the main living accommodation, a open plan kitchen-living-dining room with french doors to the private balcony style outside area. There are two generous bedrooms, a bathroom and walk in hall cupboard.

## Sail Street, Hailsham

Entrance Hall 4.35 x 2.35 (14'3" x 7'8")

Lounge-Kitchen-Dining Area 5.85 x 4.71 (19'2" x 15'5")

Main Bedroom 3.88 x 3.52 (12'8" x 11'6")

Second Bedroom 2.38 x 3.90 (7'9" x 12'9")

Bathroom 2.56 x 2.19 (8'4" x 7'2")