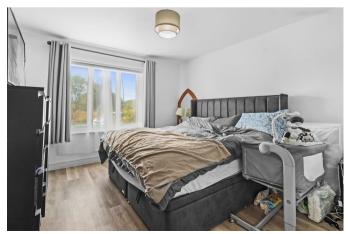

Inside it is arranged with a bright and spacious, welcoming entrance hall leading through into the main living accommodation, a open plan kitchen-living-dining room with french doors to the private balcony style outside area. There are two generous bedrooms, a bathroom and walk in hall cupboard.

## Sail Street, Hailsham

Entrance Hall 4.35 x 2.35 (14'3" x 7'8")

Lounge-Kitchen-Dining Area 5.85 x 4.71 (19'2" x 15'5")

Main Bedroom 3.88 x 3.52 (12'8" x 11'6")

Second Bedroom 2.38 x 3.90 (7'9" x 12'9")

Bathroom 2.56 x 2.19 (8'4" x 7'2")