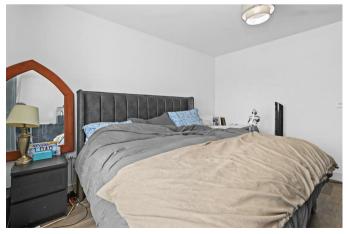

Inside it is arranged with a bright and spacious, welcoming entrance hall leading through into the main living accommodation, a open plan kitchen-living-dining room with french doors to the private balcony style outside area. There are two generous bedrooms, a bathroom and walk in hall cupboard.

## Sail Street, Hailsham

Entrance Hall 4.35 x 2.35 (14'3" x 7'8")

Lounge-Kitchen-Dining Area 5.85 x 4.71 (19'2" x 15'5")

Main Bedroom 3.88 x 3.52 (12'8" x 11'6")

Second Bedroom 2.38 x 3.90 (7'9" x 12'9")

Bathroom 2.56 x 2.19 (8'4" x 7'2")