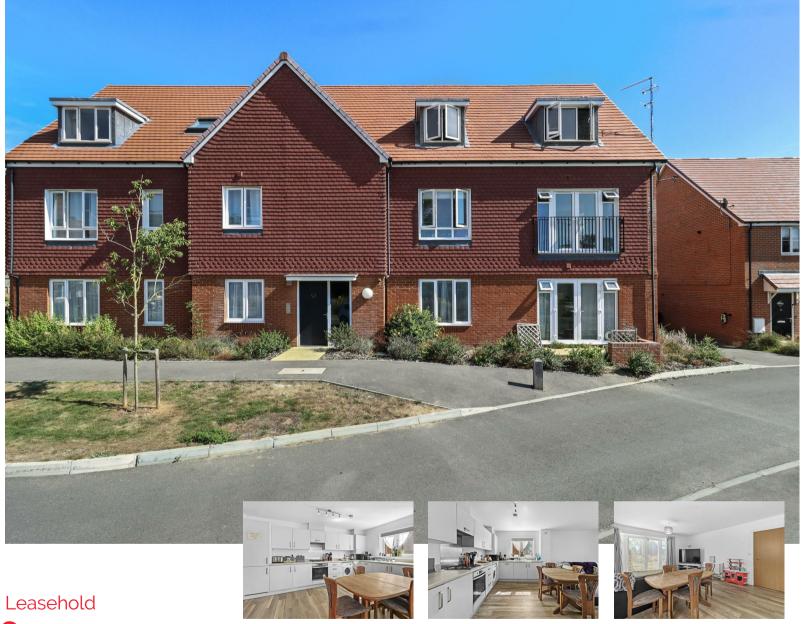

## Sail Street, Hailsham

## **DESCRIPTION**

3D Virtual Tour | Ground Floor Flat | Private Entrance | Patio Doors To Exterior | Allocated Parking | Immediate Access To Green Spaces | Walkable To Amenities | Kitchen-Lounge-Diner | Two Double Bedrooms | Nearly New | Remainder of Warranty |

Situated within the popular Millwood Park development is this well appointed two bedroomed ground floor apartment with its own private entrance, allocated parking space and private balcony style area overlooking the green to the front.