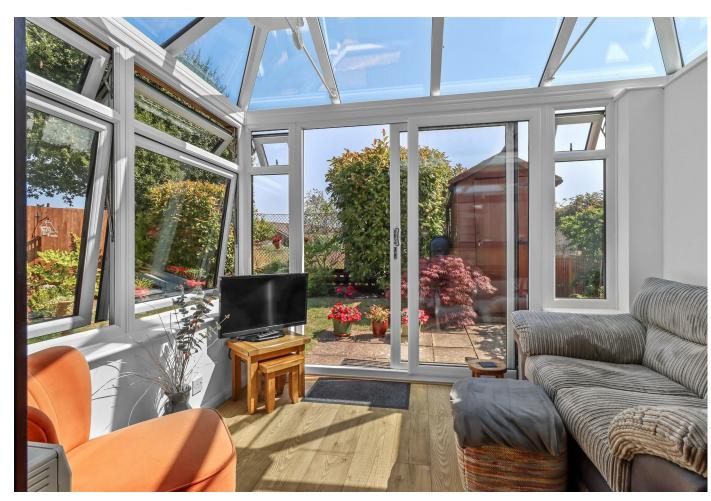

Inside it is arranged with an entrance porch into the inner hall from where all the rooms flow. There is a spacious lounge with door into the modern kitchen and newly erected conservatory over looking the private garden. Also from the hall are two double bedrooms with built in wardrobes and a bathroom.