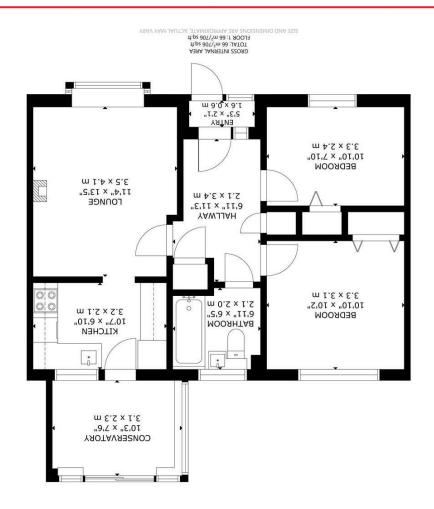

## The Cedars, Hailsham

Entry 1.6 x 0.60 (5'2" x 1'11") Hallway 2.1 x 3.4 (6'10" x 11'1") Lounge 3.5 x 4.1 (11'5" x 13'5") Kitchen 3.2 x 2.1 (10'5" x 6'10") Conservatory 3.1 x 2.3 (10'2" x 7'6") Bathroom 2.1 x 2.0 (6'10" x 6'6") Bedroom One 3.3 x 3.1 (10'9" x 10'2") Bedroom Two 3.3 x 2.4 (10'9" x 7'10") Bathroom 2.1 x 2.0 (6'10" x 6'6")