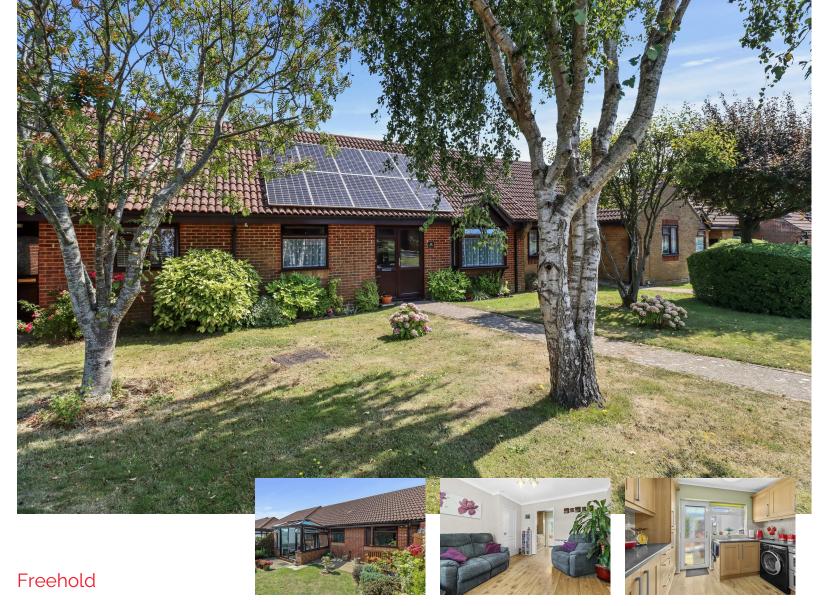

## 3D Virtual Tour

- Retirement Bungalow
- Well Presented
- New Conservatory
- Solar Panels
- Built In Wardrobes
- On Site Manager
- Community Bus
- Cuckoo Trail Access
- Electric Heating

£250,000

The Cedars, Hailsham

## The Cedars, Hailsham

A wonderful and fastidiously presented retirement bungalow within the ever popular Cedars development complete with an onsite manager, residents parking area and immediate access onto the cuckoo trail and community bus.

Inside it is arranged with an entrance porch into the inner hall from where all the rooms flow. There is a spacious lounge with door into the modern kitchen and newly erected conservatory over looking the private garden. Also from the hall are two double bedrooms with built in wardrobes and a bathroom.