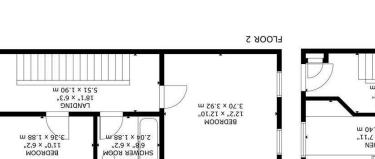

## Hawksley Crescent, Hailsham

Entrance Hall 4.82 x 1.95 (15'9" x 6'4")

Kitchen 4.82 x 2.40 (15'9" x 7'10")

Lounge-Diner 7.69 x 3.94 (25'2" x 12'11")

WC

Stairs To First Floor Landing

Landing 5.51 x 1.90 (18'0" x 6'2")

Bedroom 3.70 x 3.92 (12'1" x 12'10")

Bedroom 3.63 x 1.88 (11'10" x 6'2")

Bathroom 2.04 x 1.88 (6'8" x 6'2")

Stairs To Second Floor

Bedroom 3.65 x 3.94 (11'11" x 12'11")

Ensuite 3.19 x 2.82 (10'5" x 9'3")

Rear Garden