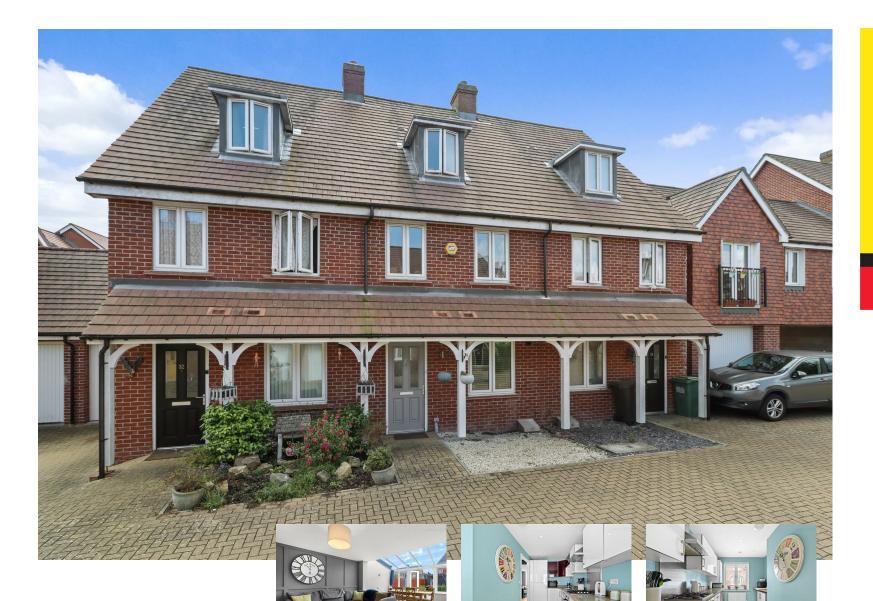

68" x 6'2" SHOWER ROOM

SUƏNƏJS

- 3D Virtual Tour
- Across Three Floors
- Lounge-Dining Room
- Spacious Throughout
- Nearby Park
- Allocated Parking
- Ensuite Main Bedroom
- EPC B
- Gas Central Heating

£325,000

Bedroom 3.70 x 3.92 (12'1" x 12'10")

Bedroom 3.63 x 1.88 (11'10" x 6'2")

Bathroom 2.04 x 1.88 (6'8" x 6'2")

Stairs To Second Floor

Bedroom 3.65 x 3.94 (11'11" x 12'11")

Ensuite 3.19 x 2.82 (10'5" x 9'3")

Rear Garden