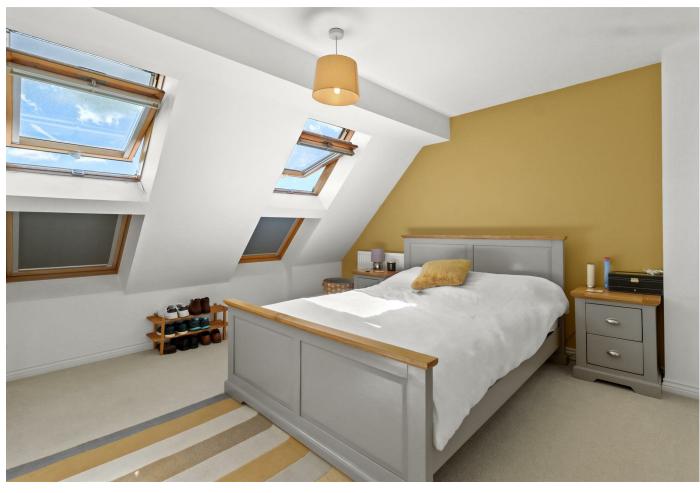

Arranged over three floors is this immaculately presented spacious three bedroomed mid-terraced house complete with a landscaped rear garden and allocated parking to the rear.

Inside this wonderful property is arranged with an entrance hall, kitchen with a range of integral appliances, a whopping 25FT lounge-diner and WC. On the first floor are two good sized bedrooms and a family bathroom while the top floor provides a spacious main bedroom with ensuite shower room.

Bedroom 3.70 x 3.92 (12'1" x 12'10")

Bedroom 3.63 x 1.88 (11'10" x 6'2")

Bathroom 2.04 x 1.88 (6'8" x 6'2")

Stairs To Second Floor

Bedroom 3.65 x 3.94 (11'11" x 12'11")

Ensuite 3.19 x 2.82 (10'5" x 9'3")

Rear Garden