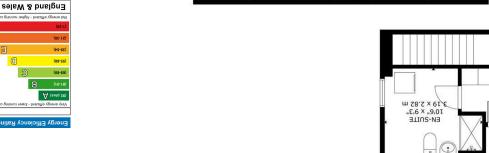

Bedroom 3.70 x 3.92 (12'1" x 12'10")

Bedroom 3.63 x 1.88 (11'10" x 6'2")

Bathroom 2.04 x 1.88 (6'8" x 6'2")

Stairs To Second Floor

Bedroom 3.65 x 3.94 (11'11" x 12'11")

Ensuite 3.19 x 2.82 (10'5" x 9'3")

Rear Garden