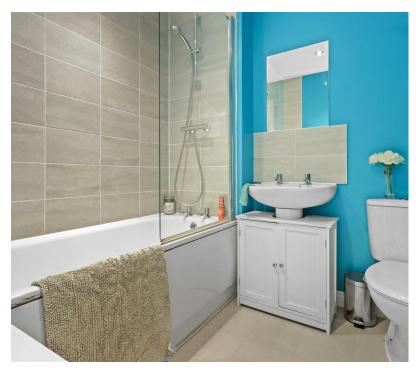

Bedroom 3.70 x 3.92 (12'1" x 12'10")

Bedroom 3.63 x 1.88 (11'10" x 6'2")

Bathroom 2.04 x 1.88 (6'8" x 6'2")

Stairs To Second Floor

Bedroom 3.65 x 3.94 (11'11" x 12'11")

Ensuite 3.19 x 2.82 (10'5" x 9'3")

Rear Garden