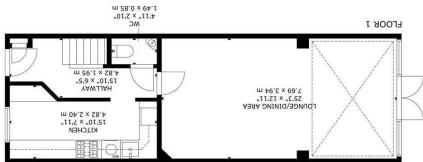

## Hawksley Crescent, Hailsham

Entrance Hall 4.82 x 1.95 (15'9" x 6'4")

Kitchen 4.82 x 2.40 (15'9" x 7'10")

Lounge-Diner 7.69 x 3.94 (25'2" x 12'11")

WC

Stairs To First Floor Landing

Landing 5.51 x 1.90 (18'0" x 6'2")