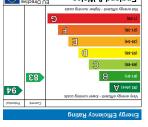

68" x 6'2" SHOWER ROOM

SUƏNƏJS

- 3D Virtual Tour
- Across Three Floors
- Lounge-Dining Room
- Spacious Throughout
- Nearby Park
- Allocated Parking
- Ensuite Main Bedroom
- EPC B
- Gas Central Heating

£325,000