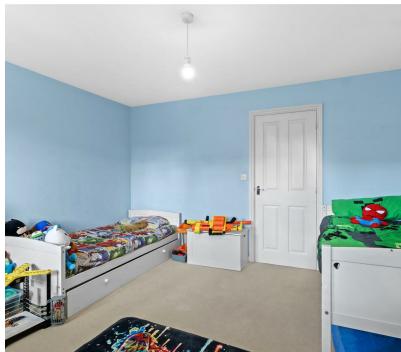

Bedroom 3.70 x 3.92 (12'1" x 12'10")

Bedroom 3.63 x 1.88 (11'10" x 6'2")

Bathroom 2.04 x 1.88 (6'8" x 6'2")

Stairs To Second Floor

Bedroom 3.65 x 3.94 (11'11" x 12'11")

Ensuite 3.19 x 2.82 (10'5" x 9'3")

Rear Garden