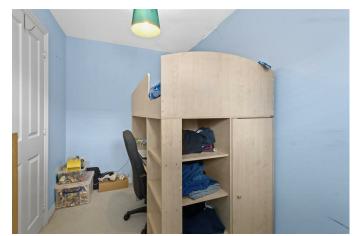

Bedroom 3.70 x 3.92 (12'1" x 12'10")

Bedroom 3.63 x 1.88 (11'10" x 6'2")

Bathroom 2.04 x 1.88 (6'8" x 6'2")

Stairs To Second Floor

Bedroom 3.65 x 3.94 (11'11" x 12'11")

Ensuite 3.19 x 2.82 (10'5" x 9'3")

Rear Garden