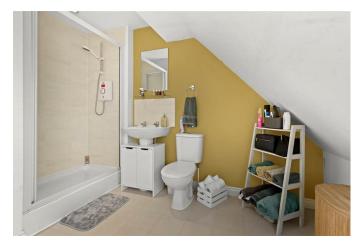

Arranged over three floors is this immaculately presented spacious three bedroomed mid-terraced house complete with a landscaped rear garden and allocated parking to the rear.

Inside this wonderful property is arranged with an entrance hall, kitchen with a range of integral appliances, a whopping 25FT lounge-diner and WC. On the first floor are two good sized bedrooms and a family bathroom while the top floor provides a spacious main bedroom with ensuite shower room.

Bedroom 3.70 x 3.92 (12'1" x 12'10")

Bedroom 3.63 x 1.88 (11'10" x 6'2")

Bathroom 2.04 x 1.88 (6'8" x 6'2")

Stairs To Second Floor

Bedroom 3.65 x 3.94 (11'11" x 12'11")

Ensuite 3.19 x 2.82 (10'5" x 9'3")

Rear Garden