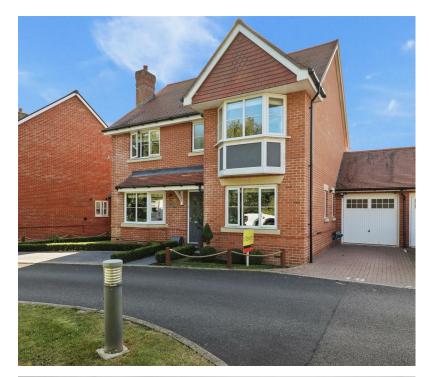

## Mannington Road, Hailsham

- Beautifully Appointed Home In Popular Location
- Detached House
- Large Kitchen Dining/Room
- Stunning Garden Room
- · Spacious Lounge
- Four Bedroom & Study
- Master Bedroom with Ensuite Shower Room/WC
- Off Road Parking & Garage
- Secluded Gardens
- Viewing is Highly Advised

## **DESCRIPTION**

3D Virtual Tour I Detached Home I Popular Location I Viewing Advised I Beautifully Presented Throughout I Stunning Garden Room I Four Bedrooms I Viewing Advised I

Stevens and Carter are pleased to market this beautifully presented family home situated in this private road in Hellingly. Positioned within walking distance to local schools and bus routes to Hailsham town centre, it is the perfect place to raise your growing family.

Externally, the landscaped modern and secluded rear gardens are a real show stopper! The spacious patio is perfect for al fresco dining as it captures the sun throughout the day and is the best place to relax. The garden also comprises of lawns, areas for planting and finally a contemporary garden room. The front gardens are landscaped and also offer off road parking alongside a single garage measuring 17'8 x 8'8.