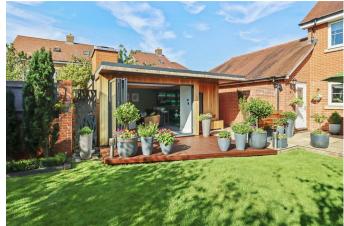

Externally, the landscaped modern and secluded rear gardens are a real show stopper! The spacious patio is perfect for al fresco dining as it captures the sun throughout the day and is the best place to relax. The garden also comprises of lawns, areas for planting and finally a contemporary garden room. The front gardens are landscaped and also offer off road parking alongside a single garage measuring 17'8 x 8'8.