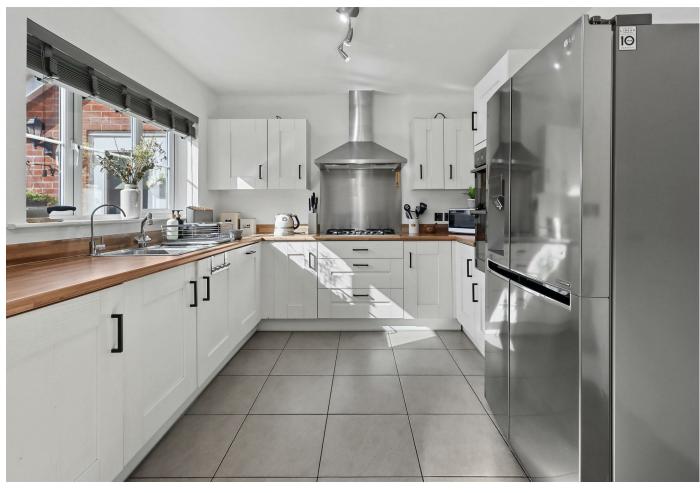

The front door opens into a bright, airy and welcoming hallway, from here all principle rooms flow. Positioned to the front a spacious lounge offers plenty of space for all your soft furnishing and a feature bay window overlooks the front gardens. Across the hall the study is perfect for home workers or could even be a play room, the choice would be yours. The generous kitchen dining room really is the heart of this home and is perfect for entertaining family and friends. The modern kitchen area offers ample cupboards for storage, work surfaces and also boasts fitted appliances, Patio doors from here overlook and afford access onto the gardens.