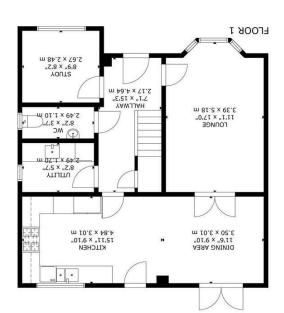

The front door opens into a bright, airy and welcoming hallway, from here all principle rooms flow. Positioned to the front a spacious lounge offers plenty of space for all your soft furnishing and a feature bay window overlooks the front gardens. Across the hall the study is perfect for home workers or could even be a play room, the choice would be yours. The generous kitchen dining room really is the heart of this home and is perfect for entertaining family and friends. The modern kitchen area offers ample cupboards for storage, work surfaces and also boasts fitted appliances, Patio doors from here overlook and afford access onto the gardens.

## Mannington Road, Hailsham

Entrance Hall 4.65m x 2.16m (15'3 x 7'1)

Lounge 5.18m x 3.38m (17'0 x 11'1)

Study 2.67m x 2.49m (8'9 x 8'2)

Kitchen 4.85m x 3.00m (15'11 x 9'10)

Dining Area 3.51m x 3.00m (11'6 x 9'10)

Utility Room 2.49m x 1.70m (8'2 x 5'7)

Ground Floor WC 2.49m x 1.09m (8'2 x 3'7)

First Floor Landing 3.12m x 2.90m (10'3 x 9'6)

Bedroom One 4.65m x 3.38m (15'3 x 11'1)

Ensuite To Bedroom One 1.78m x 1.75m (5'10 x 5'9)