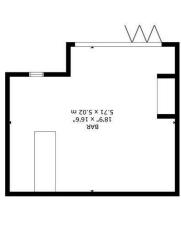

Externally, the landscaped modern and secluded rear gardens are a real show stopper! The spacious patio is perfect for al fresco dining as it captures the sun throughout the day and is the best place to relax. The garden also comprises of lawns, areas for planting and finally a contemporary garden room. The front gardens are landscaped and also offer off road parking alongside a single garage measuring 17'8 x 8'8.

Bedroom Two 5.23m x 2.67m (17'2 x 8'9)

Bedroom Three 3.84m x 2.67m (12'7 x 8'9)

Bedroom Four 3.28m x 2.39m (10'9 x 7'10)

Family Bathroom/WC 2.11m x 1.83m (6'11 x 6'0)

Garden Room/Bar 5.72m x 5.03m (18'9 x 16'6)