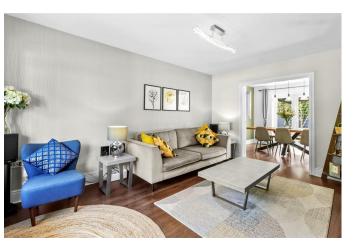

The front door opens into a bright, airy and welcoming hallway, from here all principle rooms flow. Positioned to the front a spacious lounge offers plenty of space for all your soft furnishing and a feature bay window overlooks the front gardens. Across the hall the study is perfect for home workers or could even be a play room, the choice would be yours. The generous kitchen dining room really is the heart of this home and is perfect for entertaining family and friends. The modern kitchen area offers ample cupboards for storage, work surfaces and also boasts fitted appliances, Patio doors from here overlook and afford access onto the gardens.