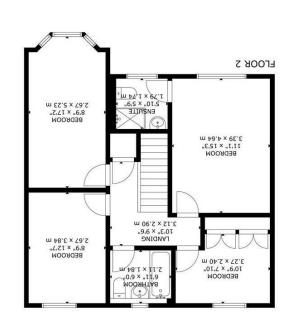

On the first floor, four good size bedrooms are offered, two are positioned to the front and the remaining are to the rear. The master bedroom offers ample space for all your soft furnishings alongside a beautifully appointed en-suite shower room/wc. The further bedrooms are serviced by a modern family bathroom/wc which comprises of a bath with shower attachment, wash basin and wc.

Utility Room 2.49m x 1.70m (8'2 x 5'7)

Ground Floor WC 2.49m x 1.09m (8'2 x 3'7)

First Floor Landing 3.12m x 2.90m (10'3 x 9'6)

Bedroom One 4.65m x 3.38m (15'3 x 11'1)

Ensuite To Bedroom One 1.78m x 1.75m (5'10 x 5'9)

Bedroom Two 5.23m x 2.67m (17'2 x 8'9)

Bedroom Three 3.84m x 2.67m (12'7 x 8'9)

Bedroom Four 3.28m x 2.39m (10'9 x 7'10)

Family Bathroom/WC 2.11m x 1.83m (6'11 x 6'0)

Garden Room/Bar 5.72m x 5.03m (18'9 x 16'6)