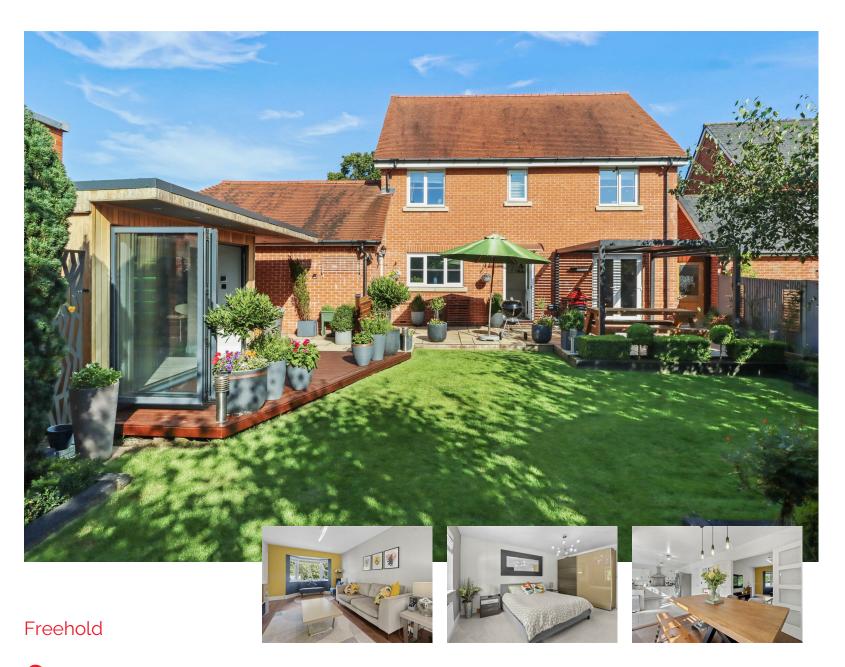

## Mannington Road, Hailsham

- Beautifully Appointed Home In Popular Location
- Detached House
- Large Kitchen Dining/Room
- Stunning Garden Room
- · Spacious Lounge
- Four Bedroom & Study
- Master Bedroom with Ensuite Shower Room/WC
- Off Road Parking & Garage
- Secluded Gardens
- Viewing is Highly Advised

## **DESCRIPTION**

3D Virtual Tour I Detached Home I Popular Location I Viewing Advised I Beautifully Presented Throughout I Stunning Garden Room I Four Bedrooms I Viewing Advised I

Stevens and Carter are pleased to market this beautifully presented family home situated in this private road in Hellingly. Positioned within walking distance to local schools and bus routes to Hailsham town centre, it is the perfect place to raise your growing family.

Externally, the landscaped modern and secluded rear gardens are a real show stopper! The spacious patio is perfect for al fresco dining as it captures the sun throughout the day and is the best place to relax. The garden also comprises of lawns, areas for planting and finally a contemporary garden room. The front gardens are landscaped and also offer off road parking alongside a single garage measuring 17'8 x 8'8.