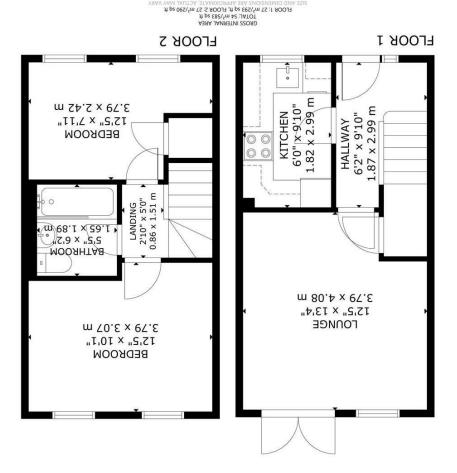

## Ashley Gardens, Hailsham

Entrance Hall 2.08m x 1.88m (6'10 x 6'2) Kitchen 3.00m x 1.83m (9'10 x 6'0) Lounge 4.06m x 3.78m (13'4 x 12'5) First Floor Landing 1.52m x 0.86m (5'0 x 2'10) Bedroom One 3.78m x 3.07m (12'5 x 10'1) Bedroom Two 3.84m x 2.41m (12'7 x 7'11) Bathroom/WC 1.88m x 1.65m (6'2 x 5'5) Front & Rear Gardens Allocated Parking