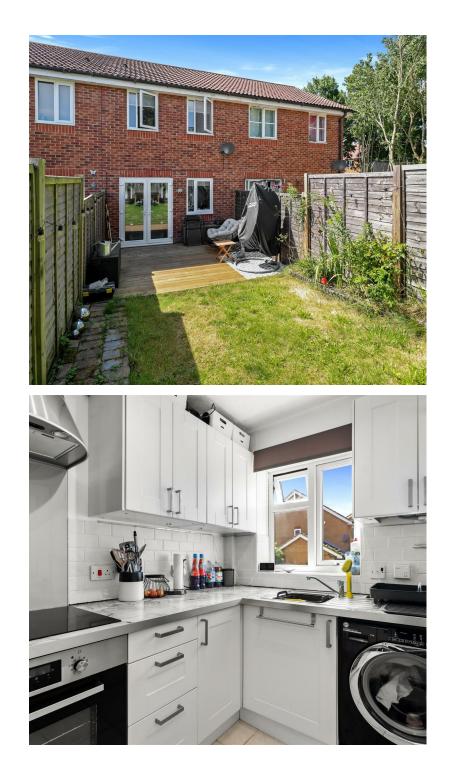

You are greeted into the bright and airy entrance hall, from here a modern kitchen is positioned to the front and offers ample cupboards for storage, work surfaces and space for your appliances.

The spacious lounge is positioned to the rear and offers plenty of space for all your soft furnishings and windows and doors overlook and afford access into the rear gardens.

Externally, the rear garden is mainly laid to lawn with a patio that captures the sun throughout the day and is the perfect place to sit and relax. Finally, two allocated parking spaces are positioned footsteps from your front door.