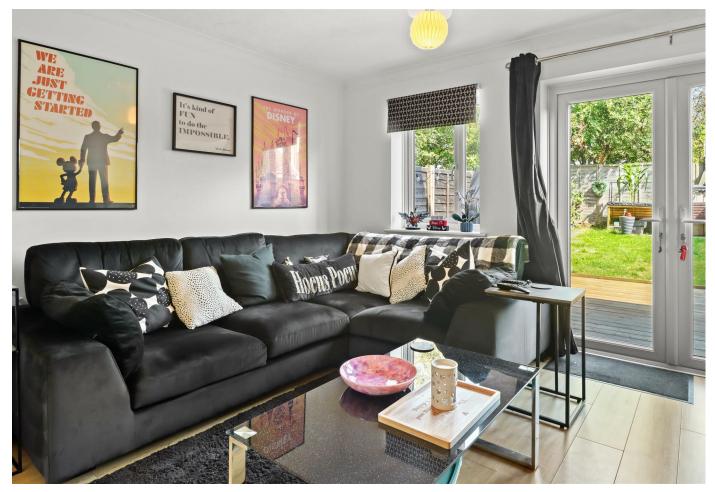

You are greeted into the bright and airy entrance hall, from here a modern kitchen is positioned to the front and offers ample cupboards for storage, work surfaces and space for your appliances.

The spacious lounge is positioned to the rear and offers plenty of space for all your soft furnishings and windows and doors overlook and afford access into the rear gardens.