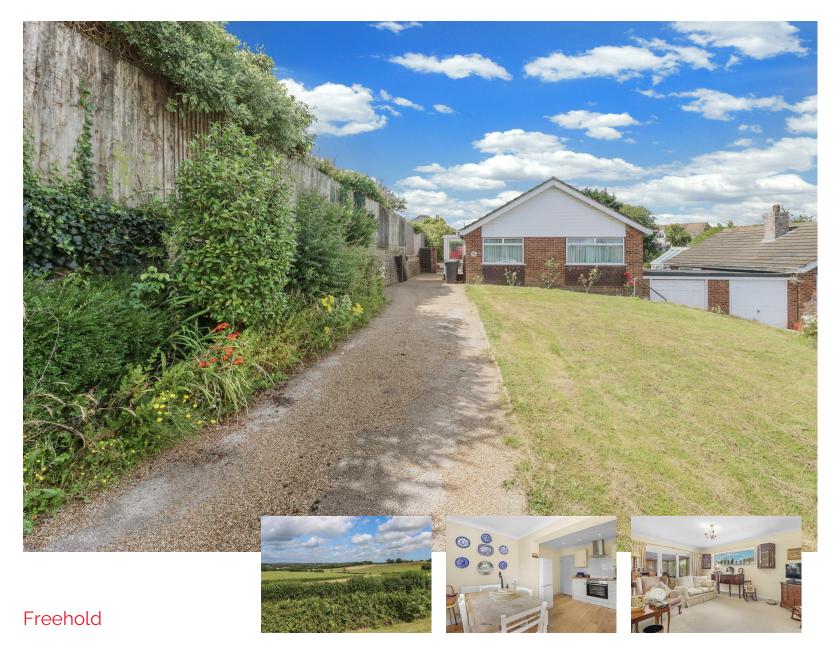

Don't miss this opportunity to acquire this well presented detached bungalow positioned in this sought after location. Situated in this village location of Herstmoncuex it is the perfect peaceful location to raise a growing family or a place to retire too.

On approach the long driveway leads to an entrance porch, this is the perfect place for you to kick off your shoes before being welcomed into the entrance hall. From here, all rooms flow. Positioned to the rear is a modern and extended kitchen breakfast room, here you will find plenty of cupboards for storage, work surface and space for all your appliances, there is even room for a good size table and chairs. Windows and doors over look and afford access into the rear gardens.

chairs. Windows and doors over look and afford access into the rear gardens. The spacious lounge is positioned close by and offers plenty of space for all your soft furnishings and a feature fire place gives the room a focal point. Doors to the rear of the lounge lead into the conservatory. The current owners use this a dining room but the choice will be yours.

room but the choice will be yours. Two double bedrooms are situated to the front and both enjoy a pretty outlook over the front gardens and towards the Sussex Weald. These are serviced by a modern and refitted shower room/wc which comprises of a walk in shower, wash basin and WC.

Externally this bungalow offers mature front and back gardens which are stocked with a variety of planting alongside lawned areas and a patio. There is ample off road parking to the front which in turn leads to the single garage. Finally, this home is being sold with no onward chain so moving could be quicker than you think!