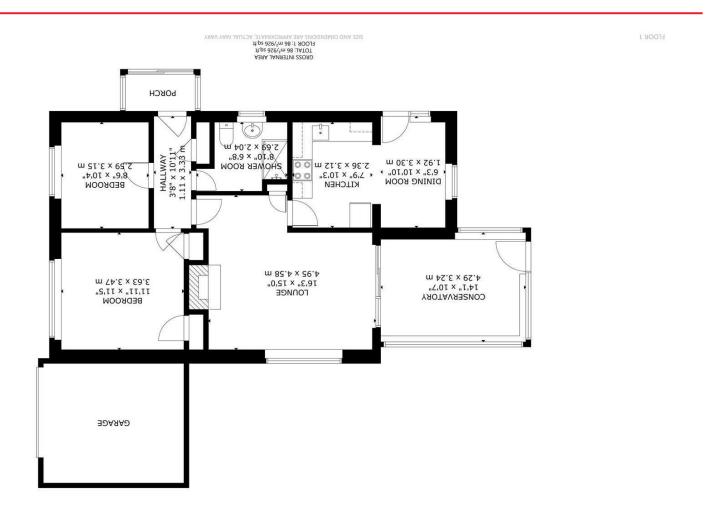

#### Entrance Porch

Hallway 3.33m x 1.12m (10'11 x 3'8 ) Lounge 4.95m x 4.57m (16'3 x 15'0) Kitchen 3.12m x 2.36m (10'3 x 7'9) Dining Room 3.30m x 1.91m (10'10 x 6'3) Conservatory 4.29m x 3.23m (14'1 x 10'7) Bedroom One 3.35m x 3.63m (11'15 x 11'11) Bedroom Two 3.15m x 2.59m (10'4 x 8'6)