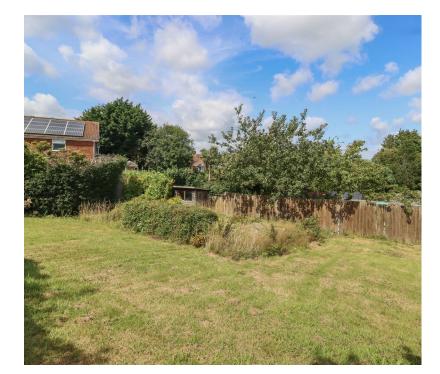

Externally this bungalow offers mature front and back gardens which are stocked with a variety of planting alongside lawned areas and a patio. There is ample off road parking to the front which in turn leads to the single garage. Finally, this home is being sold with no onward chain so moving could be quicker than you think!