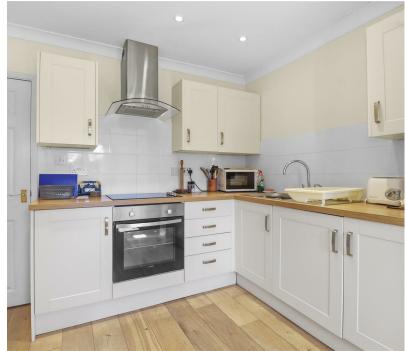

On approach the long driveway leads to an entrance porch, this is the perfect place for you to kick off your shoes before being welcomed into the entrance hall. From here, all rooms flow. Positioned to the rear is a modern and extended kitchen breakfast room, here you will find plenty of cupboards for storage, work surface and space for all your appliances, there is even room for a good size table and chairs. Windows and doors over look and afford access into the rear gardens.