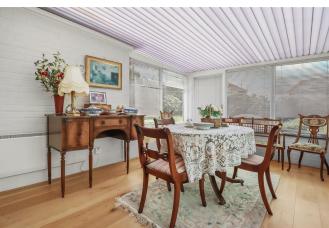

chairs. Windows and doors over look and afford access into the rear gardens. The spacious lounge is positioned close by and offers plenty of space for all your soft furnishings and a feature fire place gives the room a focal point. Doors to the rear of the lounge lead into the conservatory. The current owners use this a dining room but the choice will be yours.