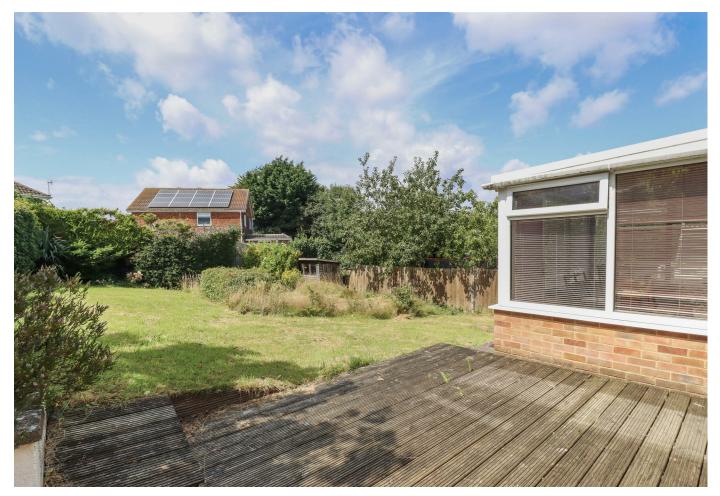

Externally this bungalow offers mature front and back gardens which are stocked with a variety of planting alongside lawned areas and a patio. There is ample off road parking to the front which in turn leads to the single garage. Finally, this home is being sold with no onward chain so moving could be quicker than you think!