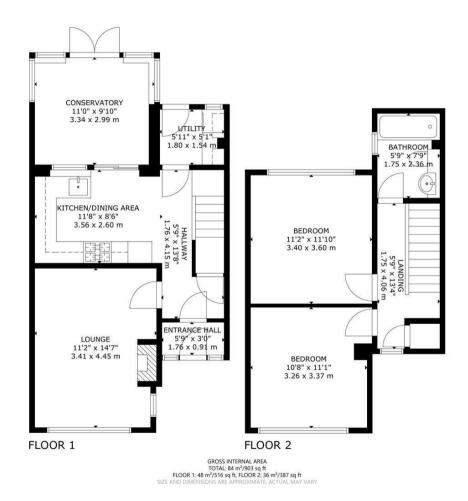

## Cornfield Green, Hailsham

Entrance Hall 1.75m x 0.91m (5'9 x 3'0)

Hallway 4.17m x 1.75m (13'8 x 5'9)

Lounge 4.45m x 3.40m (14'7 x 11'2)

Kitchen/Dining Area 3.56m x 2.59m (11'8 x 8'6)

Conservatory 3.35m x 3.00m (11'0 x 9'10)

Utility Room 1.80m x 1.55m (5'11 x 5'1)

First Floor Landing 4.06m x 1.75m (13'4 x 5'9)

Bedroom One 3.61m x 3.40m (11'10 x 11'2)

Bedroom Two 3.38m x 3.25m (11'1 x 10'8)

Bathroom/WC 2.36m x 1.75m (7'9 x 5'9)