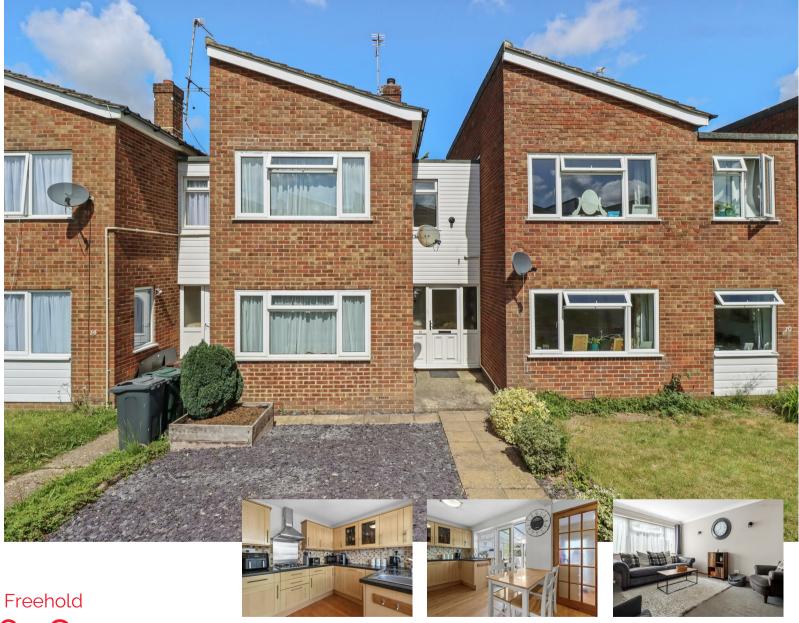

## Cornfield Green, Hailsham

## **DESCRIPTION**

3D Virtual Tour I No Onward Chain I Popular & Desirable Location I Close to Cuckoo Trail I Close to Schools & Bus Routes I Two Bedroom Terrace House I. Garage.

Are you looking for your perfect first purchase? Then look no further as you may have just found it! Positioned within walking distance to local shops, school and bus routes, it is the perfect location to call home.

Upon entry, the porch is an idea place to kick off your shoes before being welcomed in. The bright and airy lounge is positioned to the front and offers ample space for your furnishings alongside a feature fire place giving the room a focal point. Large windows allow plenty of natural light to come flooding in and also offers a pleasant outlook.