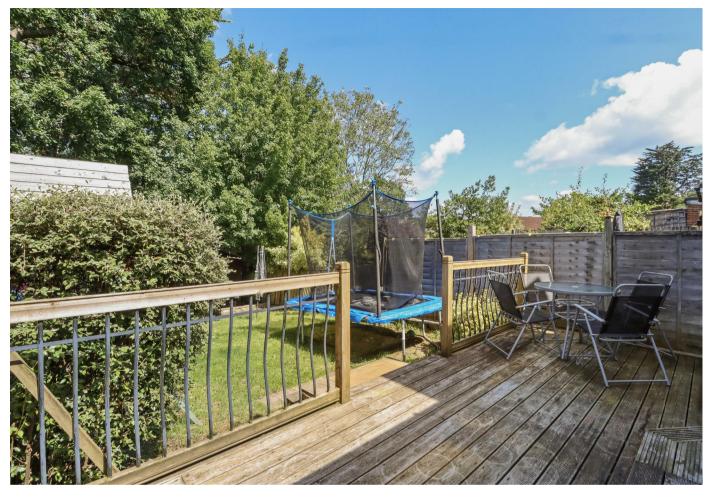

Externally, the front garden has been landscaped for ease of maintenance. The rear garden is mainly laid to lawn with a large decked area and mature planting.