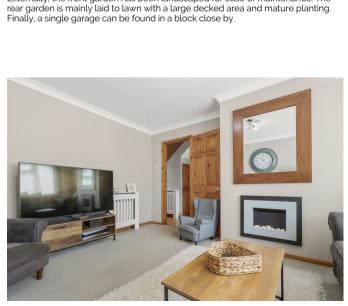

On the first floor, two generous bedrooms are offered, both of which offer plenty of space for your bedroom furniture. Both are serviced by a modern bathroom/wc which comprises of a bath with shower over, wash basin, wc and are complimented by contrasting tiling.