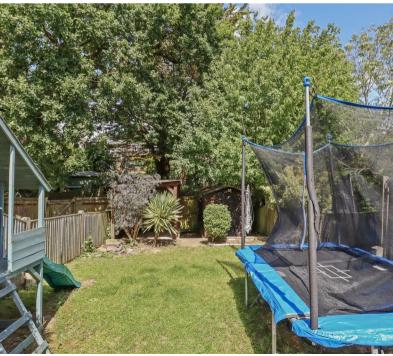

Externally, the front garden has been landscaped for ease of maintenance. The rear garden is mainly laid to lawn with a large decked area and mature planting.