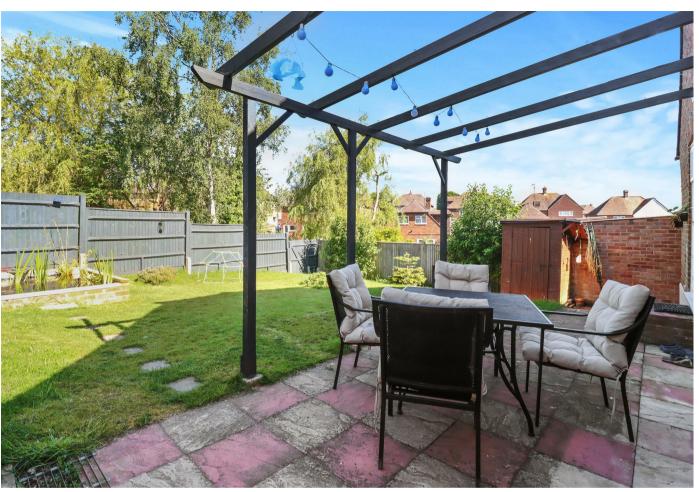

Cupboard 1.91 x 1.34 (6'3" x 4'4")

Hall Cupboards

Driveway Parking

Garden

Residents Green