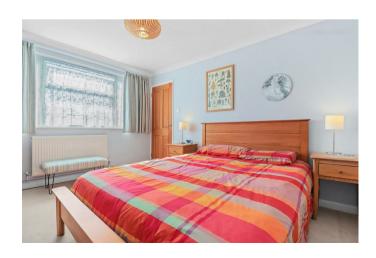

## Harebeating Crescent, Hailsham

Entrance Porch 1.52 x 1.03 (4'11" x 3'4")

Entrance Hall 2.01 x 3.78 (6'7" x 12'4")

Kitchen 2.75 x 4.37 (9'0" x 14'4")

Sitting Room 4.56 x 4.38 (14'11" x 14'4")

Bedroom Four/Further Reception Room 2.88 x 3.84 (9'5" x 12'7")

Bathroom 1.85 x 2.13 (6'0" x 6'11")

Garage 2.23 x 4.46 (7'3" x 14'7")

Stairs To First Floor 2.51 x 4.73 (8'2" x 15'6")

Bedroom One 2.80 x 3.55 (9'2" x 11'7")

Bedroom Two 2.12 x 3.55 (6'11" x 11'7")

Bedroom Three 1.66 x 3.89  $(5'5" \times 12'9")$ 