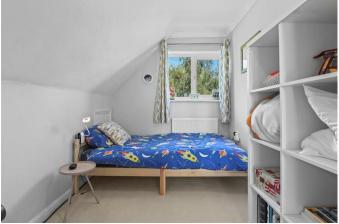

## Harebeating Crescent, Hailsham

Entrance Porch 1.52 x 1.03 (4'11" x 3'4")

Entrance Hall 2.01 x 3.78 (6'7" x 12'4")

Kitchen 2.75 x 4.37 (9'0" x 14'4")

Sitting Room 4.56 x 4.38 (14'11" x 14'4")

Bedroom Four/Further Reception Room 2.88 x 3.84 (9'5" x 12'7")

Bathroom 1.85 x 2.13 (6'0" x 6'11")

Garage 2.23 x 4.46 (7'3" x 14'7")

Stairs To First Floor 2.51 x 4.73 (8'2" x 15'6")

Bedroom One 2.80 x 3.55 (9'2" x 11'7")

Bedroom Two 2.12 x 3.55 (6'11" x 11'7")

Bedroom Three 1.66 x 3.89  $(5'5" \times 12'9")$ 