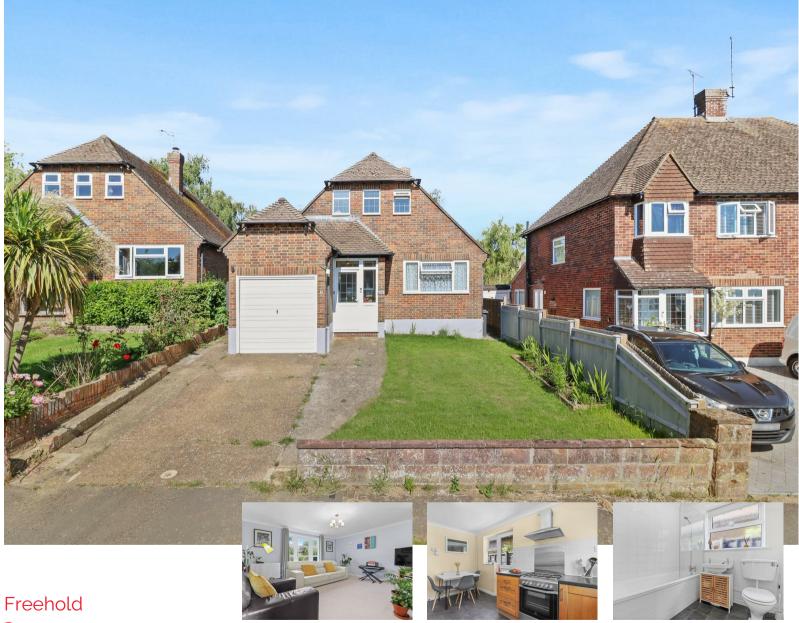

- · Bell & Pearson House
- Favoured Location
- · Immediate Access To Residents Green
- Spacious
- Versatile
- Driveway Parking
- · Chain Free
- Second Reception Room
- Built In Storage

£395,000

## 4 BEDROOM

1 RECEPTION

1 BATHROOM

1 GARAGE

## Harebeating Crescent, Hailsham

## **DESCRIPTION**

Favoured Location | Bell & Pearson Built | Driveway & Garage | Additional Reception Room/Bedroom | Immediate Access To Residents Green | Downstairs Bathroom | Chain Free |

Offered for sale chain free is this well appointed late 1950's built three/four bedroomed detached 'Bell and Pearson' built house complete with sunny aspect rear garden with immediate gated access onto the residents green while to the front is driveway parking and a garage.