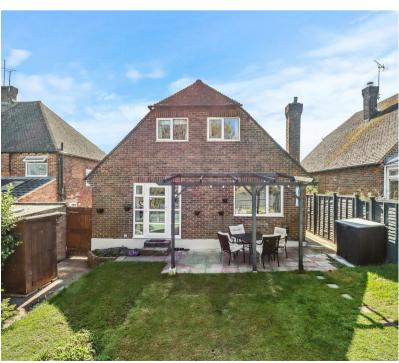

## **DESCRIPTION**

Favoured Location | Bell & Pearson Built | Driveway & Garage | Additional Reception Room/Bedroom | Immediate Access To Residents Green | Downstairs Bathroom | Chain Free |

Offered for sale chain free is this well appointed late 1950's built three/four bedroomed detached 'Bell and Pearson' built house complete with sunny aspect rear garden with immediate gated access onto the residents green while to the front is driveway parking and a garage.

Cupboard 1.91 x 1.34 (6'3" x 4'4")

Hall Cupboards

Driveway Parking

Garden

Residents Green