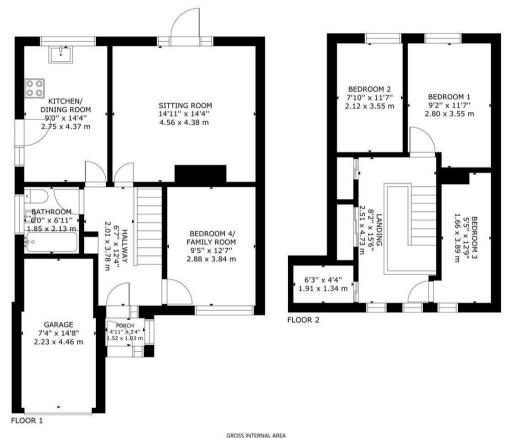

## Harebeating Crescent, Hailsham

Entrance Porch 1.52 x 1.03 (4'11" x 3'4")

Entrance Hall 2.01 x 3.78 (6'7" x 12'4")

Kitchen 2.75 x 4.37 (9'0" x 14'4")

Sitting Room 4.56 x 4.38 (14'11" x 14'4")

Bedroom Four/Further Reception Room 2.88 x 3.84 (9'5" x 12'7")

Bathroom 1.85 x 2.13 (6'0" x 6'11")

Garage 2.23 x 4.46 (7'3" x 14'7")

Stairs To First Floor 2.51 x 4.73 (8'2" x 15'6")

Bedroom One 2.80 x 3.55 (9'2" x 11'7")

Bedroom Two 2.12 x 3.55 (6'11" x 11'7")

Bedroom Three 1.66 x 3.89  $(5'5" \times 12'9")$ 

Cupboard 1.91 x 1.34 (6'3" x 4'4")

Hall Cupboards

Driveway Parking

Garden

Residents Green

## Harebeating Crescent, Hailsham

GROSS IN TERMAL AREA
TOTAL: 941 sq.ft
FLOOR 1: 540 sq.ft, FLOOR 2: 401 sq.ft
EXCLUDED AREAS: GARAGE: 104 sq.ft, PORCH: 11 sq.ft

You may download, store and use the material for your own personal use and research. You may not republish, retransmit, redistribute or otherwise make the material available to any party or make the same available on any website, online service or bulletin board of your own or of any other party or make the same available in hard copy or in any other media without the website owner's express prior written consent. The website owner's copyright must remain on all reproductions of material taken from this website.