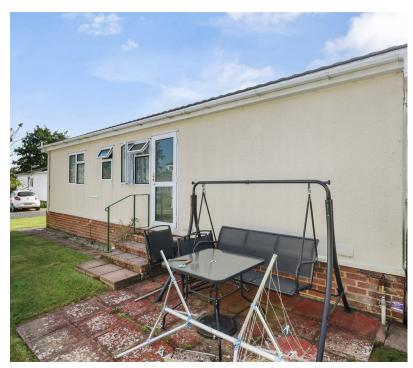

Inside it is arranged with an entrance hall, spacious lounge-dining room, fitted kitchen, Two double bedrooms, modern shower room/WC, and separate WC. Externally wrap round gardens are mainly laid to lawn with seating areas and off road parking is also available.

The home benefits LPG gas central heating and uPVC glazing throughout.

To explore this wonderful home on this ever popular park please take a look at our 3D Virtual Tour teamed up with our professional photography before calling us for an accompanied viewing. We are advised the pitch fee is payable at £178.56 per calendar month approx.