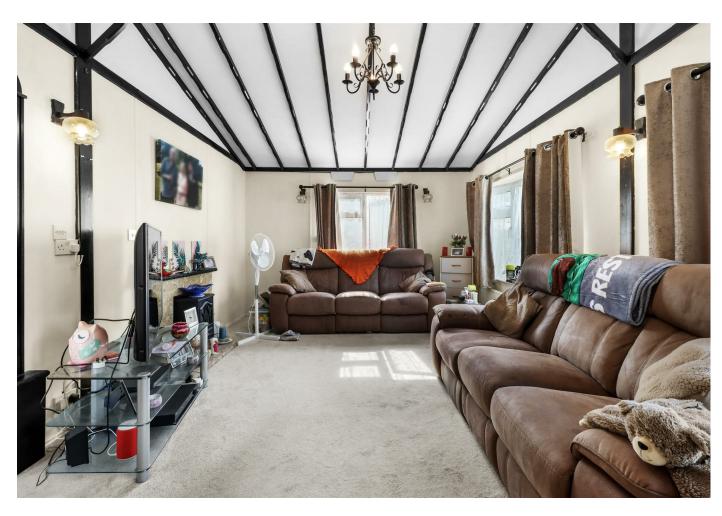

## **DESCRIPTION**

3D Virtual Tour | Retirement Park Home | Popular Residential Location | Well Presented | Two Bedrooms | Spacious Lounge/ Dining Room | Fitted Kitchen | Viewing Advised | Onsite Manager | Bus Route |

Inside it is arranged with an entrance hall, spacious lounge-dining room, fitted kitchen, Two double bedrooms, modern shower room/WC, and separate WC. Externally wrap round gardens are mainly laid to lawn with seating areas and off road parking is also available.

## Upper Horsebridge, Hailsham

Entrance Hall 3.35m x 2.03m (11'0 x 6'8)

Kitchen 3.02m x 2.77m (9'11 x 9'1)

Lounge 5.92m x 3.45m (19'5 x 11'4)

Dining Room 3.00m x 2.11m (9'10 x 6'11)

Bedroom One 3.23m x 2.95m (10'7 x 9'8)