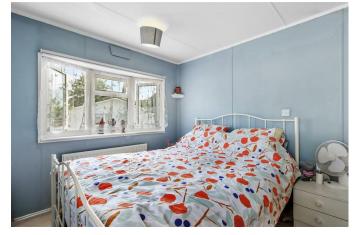

Inside it is arranged with an entrance hall, spacious lounge-dining room, fitted kitchen, Two double bedrooms, modern shower room/WC, and separate WC. Externally wrap round gardens are mainly laid to lawn with seating areas and off road parking is also available.

## Upper Horsebridge, Hailsham

Entrance Hall 3.35m x 2.03m (11'0 x 6'8)

Kitchen 3.02m x 2.77m (9'11 x 9'1)

Lounge 5.92m x 3.45m (19'5 x 11'4)

Dining Room 3.00m x 2.11m (9'10 x 6'11)

Bedroom One 3.23m x 2.95m (10'7 x 9'8)