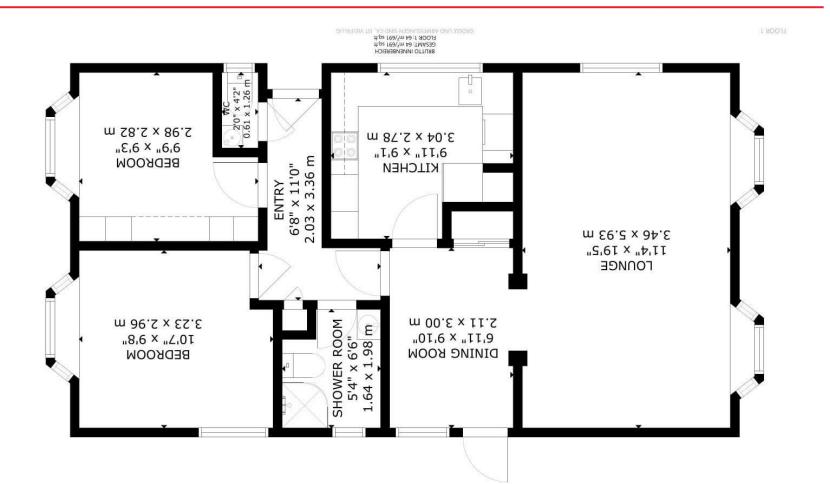

## Upper Horsebridge, Hailsham

Entrance Hall 3.35m x 2.03m (11'0 x 6'8)

Kitchen 3.02m x 2.77m (9'11 x 9'1)

Lounge 5.92m x 3.45m (19'5 x 11'4)

Dining Room 3.00m x 2.11m (9'10 x 6'11)

Bedroom One 3.23m x 2.95m (10'7 x 9'8)

Bedroom Two 2.97m x 2.82m (9'9 x 9'3)

Shower Room/ WC 1.98m x 1.63m (6'6 x 5'4)

Separate WC 1.27m x 0.61m (4'2 x 2'0)

Gardens

Private Off Road Parking