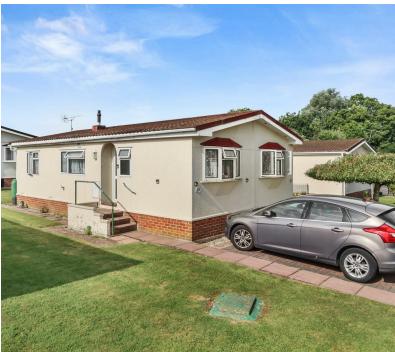

Stevens and Carter are pleased to market this spacious and well presented Omar Brancaster 36ft by 20ft Residential Park Home situated on this popular park, Bakers Farm, in the outskirts of Hailsham/Horsebridge.

Inside it is arranged with an entrance hall, spacious lounge-dining room, fitted kitchen, Two double bedrooms, modern shower room/WC, and separate WC. Externally wrap round gardens are mainly laid to lawn with seating areas and off road parking is also available.