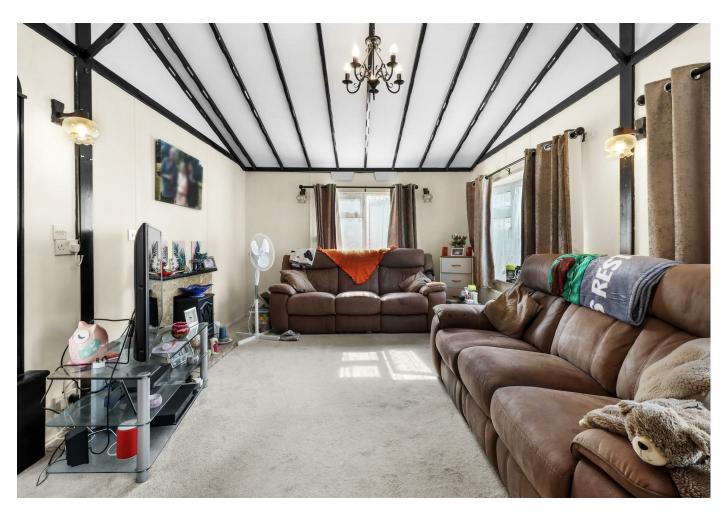

Inside it is arranged with an entrance hall, spacious lounge-dining room, fitted kitchen, Two double bedrooms, modern shower room/WC, and separate WC. Externally wrap round gardens are mainly laid to lawn with seating areas and off road parking is also available.