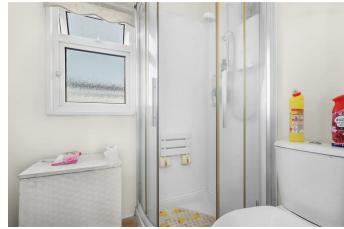

Inside it is arranged with an entrance hall, spacious lounge-dining room, fitted kitchen, Two double bedrooms, modern shower room/WC, and separate WC. Externally wrap round gardens are mainly laid to lawn with seating areas and off road parking is also available.

Bedroom Two 2.97m x 2.82m (9'9 x 9'3)

Shower Room/ WC 1.98m x 1.63m (6'6 x 5'4)

Separate WC 1.27m x 0.61m (4'2 x 2'0)

Gardens

Private Off Road Parking