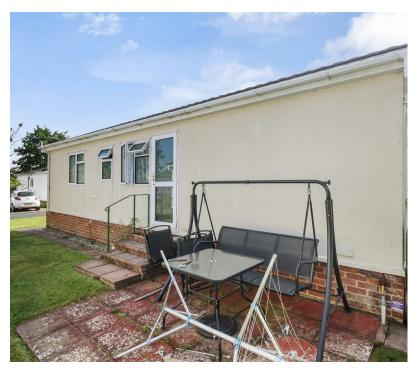

Inside it is arranged with an entrance hall, spacious lounge-dining room, fitted kitchen, Two double bedrooms, modern shower room/WC, and separate WC. Externally wrap round gardens are mainly laid to lawn with seating areas and off road parking is also available.

Bedroom Two 2.97m x 2.82m (9'9 x 9'3)

Shower Room/ WC 1.98m x 1.63m (6'6 x 5'4)

Separate WC 1.27m x 0.61m (4'2 x 2'0)

Gardens

Private Off Road Parking