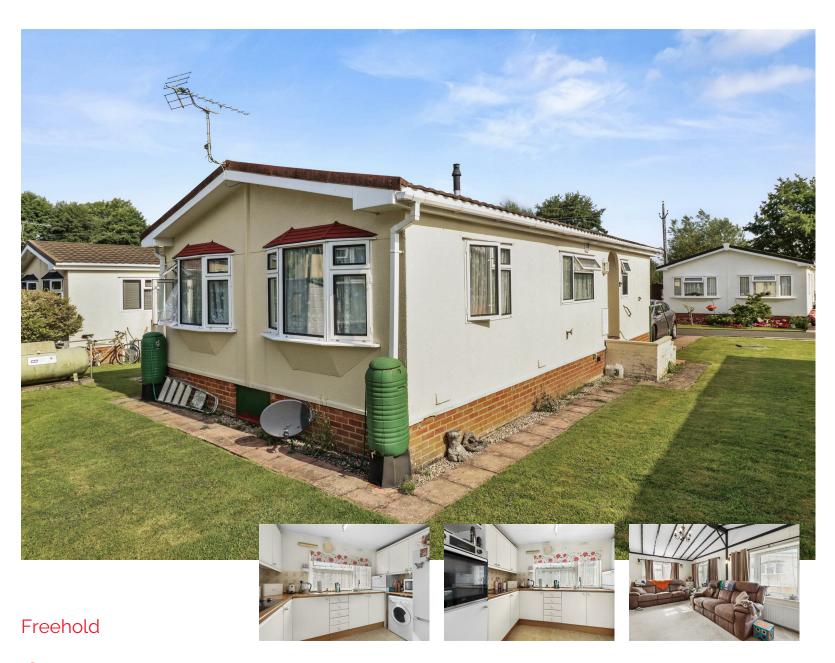

Stevens and Carter are pleased to market this spacious and well presented Omar Brancaster 36ft by 20ft Residential Park Home situated on this popular park, Bakers Farm, in the outskirts of Hailsham/Horsebridge.

Inside it is arranged with an entrance hall, spacious lounge-dining room, fitted kitchen, Two double bedrooms, modern shower room/WC, and separate WC. Externally wrap round gardens are mainly laid to lawn with seating areas and off road parking is also available.

The home benefits LPG gas central heating and uPVC glazing throughout.

To explore this wonderful home on this ever popular park please take a look at our 3D Virtual Tour teamed up with our professional photography before calling us for an accompanied viewing. We are advised the pitch fee is payable at £178.56 per calendar month approx.