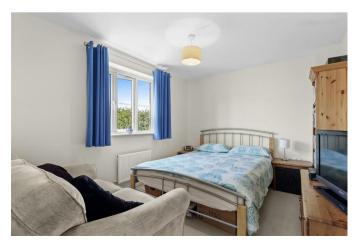

Internally the house is arranged with an entrance hall, kitchendining room, lounge, wc, stairs to the first floor landing, main bedroom with ensuite shower room, two further bedrooms and a bathroom.

The rear garden has been tastefully landscaped with seating areas, planting and shrubbery. To the front is a further easy to maintain garden area and tandem driveway.

Bedroom One 3.50 x 2.86 (11'5" x 9'4")

Bedroom Two 3.50 x 2.86 (11'5" x 9'4")

Bedroom Three 1.96 x 2.47 (6'5" x 8'1")

Bathroom 1.96 x 1.70 (6'5" x 5'6")

Rear Garden

Front Garden

**Tandem Driveway** 