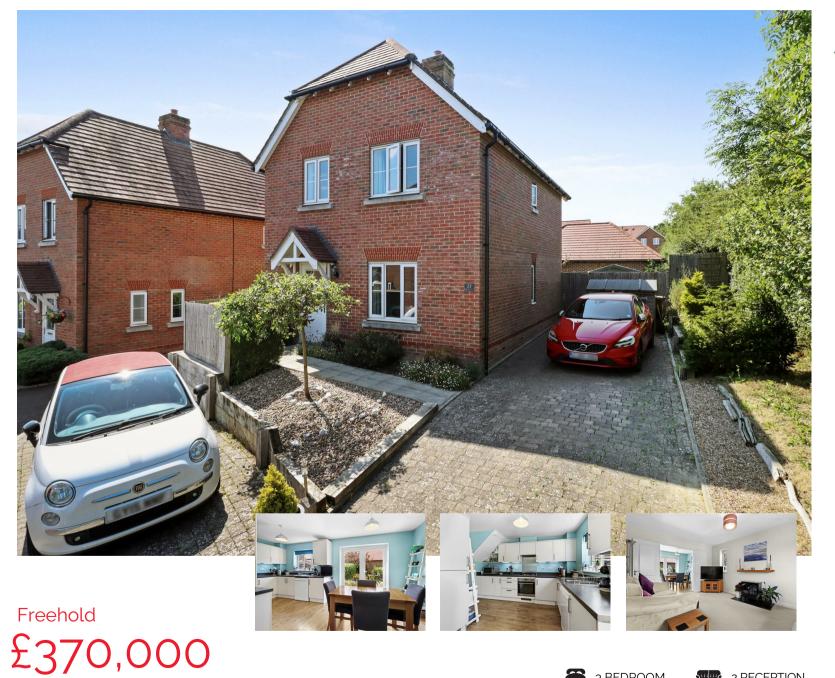

## The Spinners, Hailsham

Occupying an enviable location within a favoured modern development is this immaculately presented three bedroomed detached family home having been lovingly cared for by its present owners thus offering a 'turn key' buying experience for the intending purchaser.

Internally the house is arranged with an entrance hall, kitchendining room, lounge, wc, stairs to the first floor landing, main bedroom with ensuite shower room, two further bedrooms and a bathroom.

The rear garden has been tastefully landscaped with seating areas, planting and shrubbery. To the front is a further easy to maintain garden area and tandem driveway.

To explore this wonderful opportunity please take a look at our 3d virtual tour online teamed up with our professional photography before calling for an accompanied viewing.