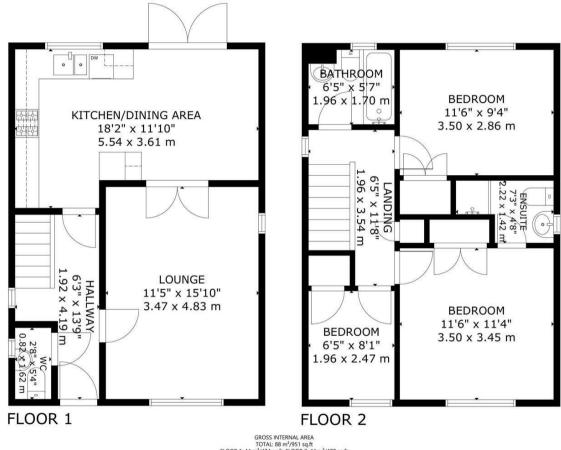

## The Spinners, Hailsham

Entrance Hall 1.92 x 4.19 (6'3" x 13'8")

Kitchen-Diner 5.54 x 3.61 (18'2" x 11'10")

Lounge 3.47 x 4.83 (11'4" x 15'10")

WC 0.82 x 1.62 (2'8" x 5'3")

Stairs To Landing

Landing 1.96 x 1.70 (6'5" x 5'6")

Bedroom One 3.50 x 2.86 (11'5" x 9'4")

Bedroom Two 3.50 x 2.86 (11'5" x 9'4")

Bedroom Three 1.96 x 2.47 (6'5" x 8'1")

Bathroom 1.96 x 1.70 (6'5" x 5'6")

Rear Garden

Front Garden

**Tandem Driveway** 

## The Spinners, Hailsham

TOTAL: 88 m<sup>2</sup>/951 sq.ft FLOOR 1: 44 m<sup>2</sup>/474 sq.ft, FLOOR 2: 44 m<sup>2</sup>/477 sq.ft

47 High Street | Hailsham | East Sussex | BN27 1AN

www.stevensandcarter.co.uk