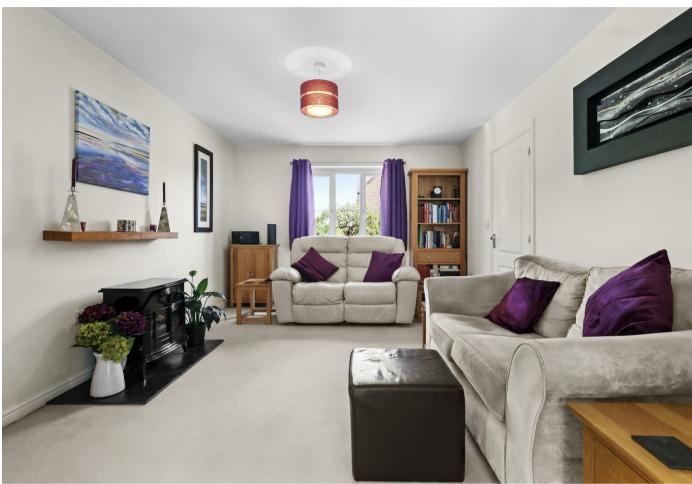

## The Spinners, Hailsham

Entrance Hall 1.92 x 4.19 (6'3" x 13'8")

Kitchen-Diner 5.54 x 3.61 (18'2" x 11'10")

Lounge 3.47 x 4.83 (11'4" x 15'10")

WC 0.82 x 1.62 (2'8" x 5'3")

Stairs To Landing

Landing 1.96 x 1.70 (6'5" x 5'6")