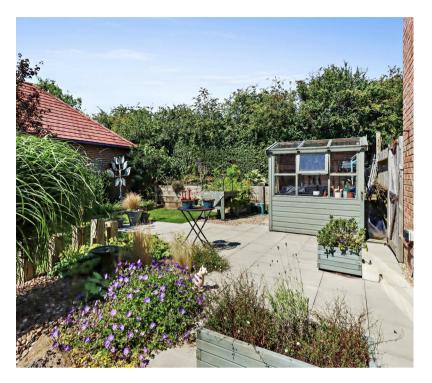

Internally the house is arranged with an entrance hall, kitchendining room, lounge, wc, stairs to the first floor landing, main bedroom with ensuite shower room, two further bedrooms and a bathroom.

The rear garden has been tastefully landscaped with seating areas, planting and shrubbery. To the front is a further easy to maintain garden area and tandem driveway.

Bedroom One 3.50 x 2.86 (11'5" x 9'4")

Bedroom Two 3.50 x 2.86 (11'5" x 9'4")

Bedroom Three 1.96 x 2.47 (6'5" x 8'1")

Bathroom 1.96 x 1.70 (6'5" x 5'6")

Rear Garden

Front Garden

**Tandem Driveway** 