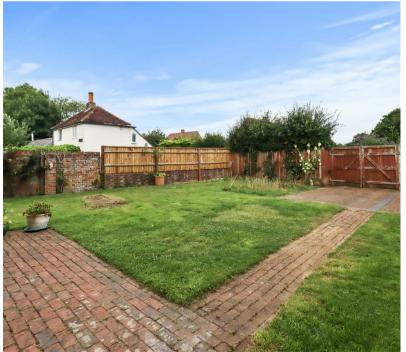

Externally the good size gardens are mainly laid to lawn with some mature shrubs and planting. Finally gated off road parking for several vehicles is available.