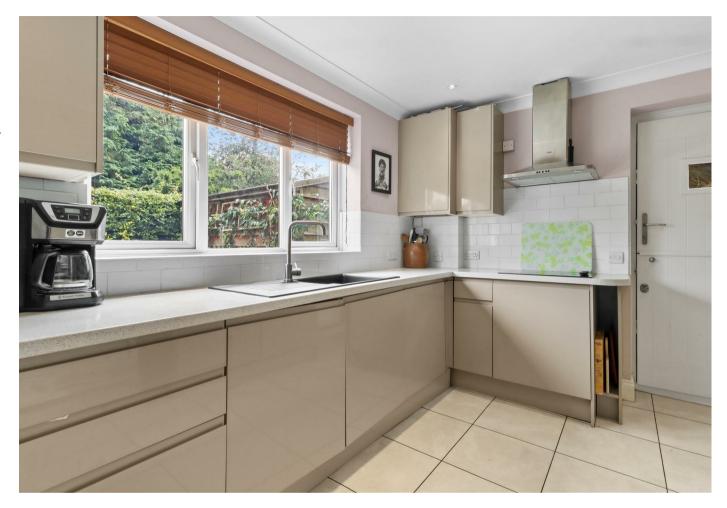

The spacious and light entrance hall welcomes you in and from here all principle rooms flow.

The modern and refitted kitchen boasts ample cupboards for storage, work surface and offers fitted appliances too. The dual aspect lounge/ dining room is positioned close by and offers plenty of space for all your soft furnishings alongside a large dining table and chairs. Windows and doors overlook and afford access onto the rear gardens. Finally, to complete the ground floor accommodation a handy WC negates trips upstairs. On the first floor, three good size bedrooms are offered, the master bedroom