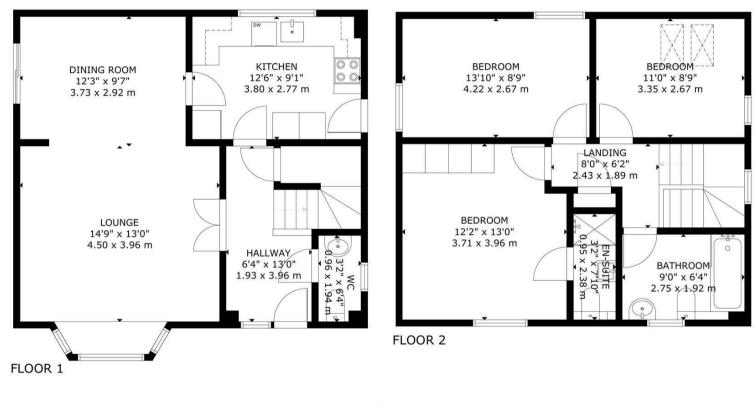

## North Street, Hailsham

Entrance Hall 3.96m x 1.93m (13'0 x 6'4 ) Kitchen 3.81m x 2.77m (12'6 x 9'1) Lounge 4.50m x 3.96m (14'9 x 13'0) Dining Room 3.73m x 2.92m (12'3 x 9'7) Ground Floor WC 1.93m x 0.97m (6'4 x 3'2) First Floor Landing 2.44m x 1.88m (8'0 x 6'2) Bedroom One 3.96m x 3.71m (13'0 x 12'2) Bedroom Two 4.22m x 2.67m (13'10 x 8'9) Bedroom Three 3.35m x 2.67m (11'0 x 8'9) Bathroom/WC 2.74m x 1.93m (9'0 x 6'4 ) Ensuite To Bedroom One 2.39m x 0.97m (7'10 x 3'2) Front & Rear Garden Off Road Parking

GROSS INTERNAL AREA TOTAL: 106 m²/1,149 sq ft FLOOR 1: 54 m²/586 sq ft, FLOOR 2: 52 m²/563 sq ft SIZE AND DIMENSIONS ARE APPROXIMATE, ACTUAL MAY VARY

You may download, store and use the material for your own personal use and research. You may not republish, retransmit, redistribute or otherwise make the material available to any party or make the same available on any website, online service or bulletin board of your own or of any other party or make the same available in hard copy or in any other media without the website owner's express prior written consent. The website owner's copyright must remain on all reproductions of material taken from this website.