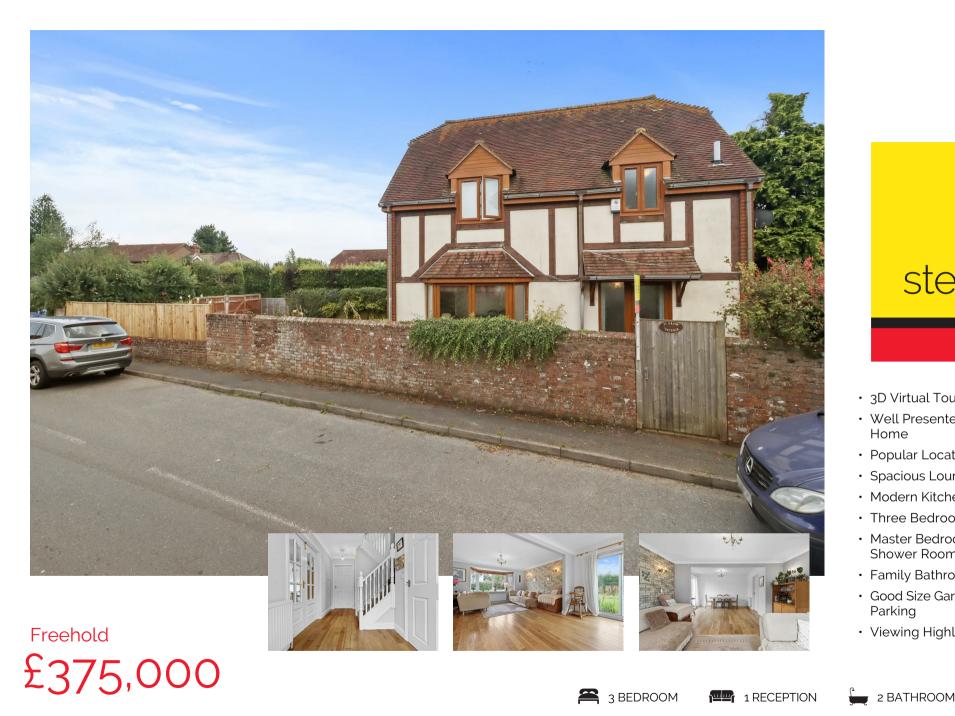

- 3D Virtual Tour
- Well Presented Detached Family Home
- Popular Location
- Spacious Lounge / Dining Room
- Modern Kitchen
- Three Bedrooms
- Master Bedroom with Ensuite Shower Room/WC
- Family Bathroom
- Good Size Gardens & Off Road Parking
- Viewing Highly Advised

## DESCRIPTION

3D Virtual Tour I Popular Location I Detached Family Home I Spacious Lounge/Dining Room I Modern Kitchen I Three Bedrooms I Family Bathroom/WC I Master Bedroom With En-Suite Shower Room/WC I Allocated Parking I

Stevens and carter are pleased to bring to the market this well presented family home in the popular and desirable area in Horsebridge. Positioned within walking distance to local schools, shops and bus links it is the perfect location to raise your growing family.

Externally the good size gardens are mainly laid to lawn with some mature shrubs and planting. Finally gated off road parking for several vehicles is available.