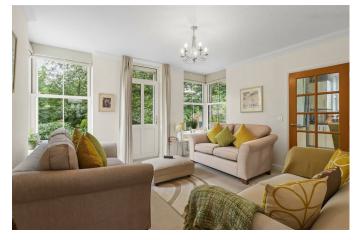

Internally, the house is arranged with an entrance hall, spacious kitchendining room, lounge, sitting room, utility room and wc. Upstairs can be found the master bedroom with ensuite facility and dressing room, three further double bedrooms all having built in storage, and a family hatbroom.

The rear garden offers a high degree of privacy and has been carefully landscaped thus creating a mature feel, backing on to a wooded area with pond - A pleasant outlook.

Convenience on your doorstep - Driveway parking for three to four vehicles, a carport and store.