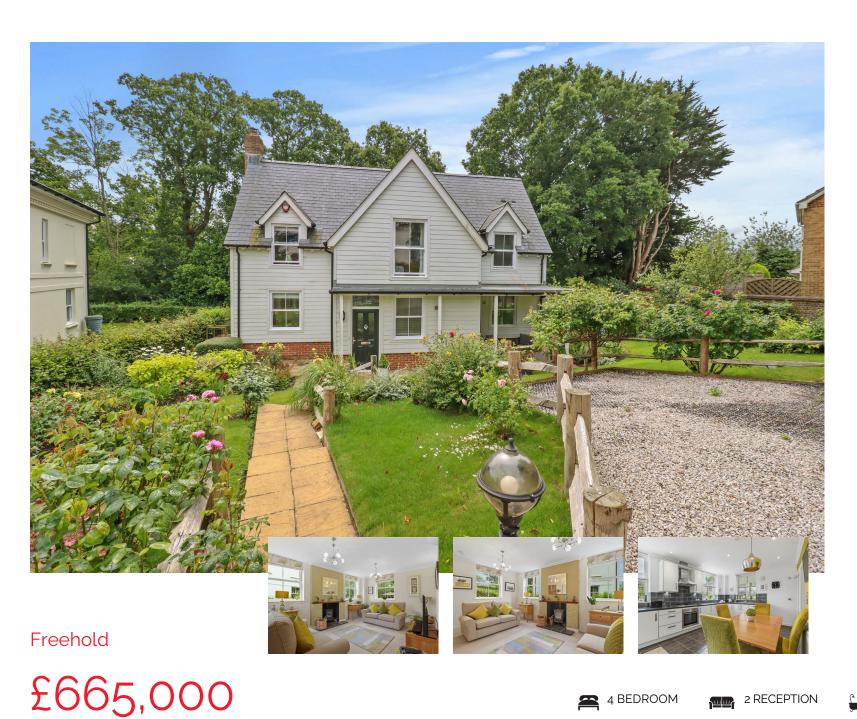

## Sandbanks Place, Hailsham

- 3D Virtual Tour
- Exclusive Development
- New England Influenced
- 1700 SQFT
- Landscaped Gardens
- Two Seperate Reception Rooms
- · Kitchen-Diner
- Utility Room
- Backing Onto Pond
- Outskirts of Town

## **DESCRIPTION**

3D Virtual Tour | Exclusive Development | Adjacent Sandbanks House | New England Influenced | Spacious and Bright | Unique Opportunity | Tastefully Landscaped Garden | Car Port and Driveway | Two Reception Rooms | Utility Room | Kitchen-Diner |

Occupying a favoured end of cul-de-sac situation within this prestigious exclusive development is this most beautifully and fastidiously presented, detached New England influenced house.

A rare opportunity arises to acquire this wonderful property built by a local developer in 2015 with each property boasting tasteful individuality, character and charm.