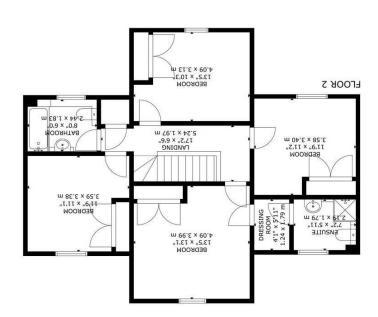

England & Wales

28

GROSS INTERNAL AREA
TOTAL: 1,691 sq.ft
FLOOR 7: 847 sq.ft, FLOOR S: 844 sq.ft

## Sandbanks Place, Hailsham

Entrance Hall 4.10 x 5.21 (13'5" x 17'1")

Kitchen-Diner 3.53 x 5.33 (11'6" x 17'5") Utility Room 2.79 x 2.14 (9'1" x 7'0") WC 2.79 x 0.91 (9'1" x 2'11") Lounge 4.10 x 3.97 (13'5" x 13'0") Sitting Room 3.54 x 5.40 (11'7" x 17'8") Stairs To First Floor Landing 5.24 x 1.97 (17'2" x 6'5") Main Bedroom 4.09 x 3.99 (13'5" x 13'1") Dressing Area 1.24 x 1.79 (4'0" x 5'10") Ensuite Shower Room 2.19 x 1.79 (7'2" x 5'10") Second Bedroom 4.09 x 3.13 (13'5" x 10'3") Third Bedroom 3.58 x 3.40 (11'8" x 11'1") Fourth Bedroom 3.59 x 3.38 (11'9" x 11'1") Bathroom 2.44 x 1.83 (8'0" x 6'0") Hall Cupboard Landscaped Front and Rear Garden Driveway with Carport and Store