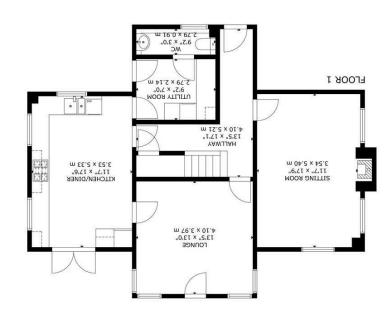

England & Wales

28

GROSS INTERNAL AREA
TOTAL: 1,691 sq.ft
FLOOR 7: 847 sq.ft, FLOOR S: 844 sq.ft

## Sandbanks Place, Hailsham

Entrance Hall 4.10 x 5.21 (13'5" x 17'1")

Kitchen-Diner 3.53 x 5.33 (11'6" x 17'5") Utility Room 2.79 x 2.14 (9'1" x 7'0") WC 2.79 x 0.91 (9'1" x 2'11") Lounge 4.10 x 3.97 (13'5" x 13'0") Sitting Room 3.54 x 5.40 (11'7" x 17'8") Stairs To First Floor Landing 5.24 x 1.97 (17'2" x 6'5") Main Bedroom 4.09 x 3.99 (13'5" x 13'1") Dressing Area 1.24 x 1.79 (4'0" x 5'10") Ensuite Shower Room 2.19 x 1.79 (7'2" x 5'10") Second Bedroom 4.09 x 3.13 (13'5" x 10'3") Third Bedroom 3.58 x 3.40 (11'8" x 11'1") Fourth Bedroom 3.59 x 3.38 (11'9" x 11'1") Bathroom 2.44 x 1.83 (8'0" x 6'0") Hall Cupboard Landscaped Front and Rear Garden Driveway with Carport and Store