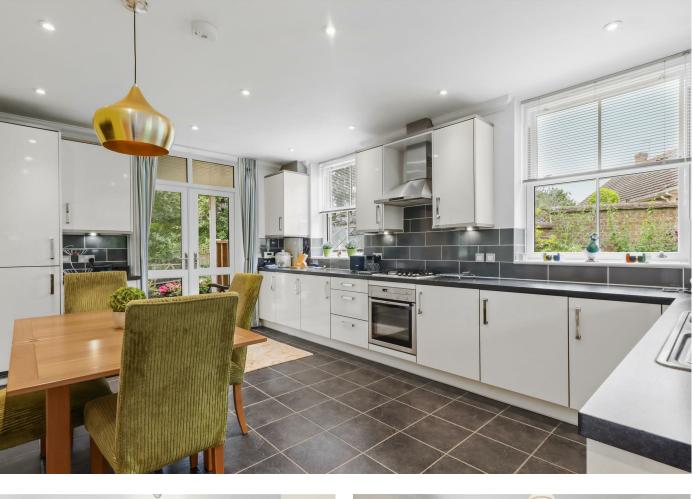

Internally, the house is arranged with an entrance hall, spacious kitchendining room, lounge, sitting room, utility room and wc. Upstairs can be found the master bedroom with ensuite facility and dressing room, three further double bedrooms all having built in storage, and a family hatbroom.

## Sandbanks Place, Hailsham

Entrance Hall 4.10 x 5.21 (13'5" x 17'1")

Kitchen-Diner 3.53 x 5.33 (11'6" x 17'5") Utility Room 2.79 x 2.14 (9'1" x 7'0") WC 2.79 x 0.91 (9'1" x 2'11") Lounge 4.10 x 3.97 (13'5" x 13'0") Sitting Room 3.54 x 5.40 (11'7" x 17'8") Stairs To First Floor Landing 5.24 x 1.97 (17'2" x 6'5") Main Bedroom 4.09 x 3.99 (13'5" x 13'1") Dressing Area 1.24 x 1.79 (4'0" x 5'10") Ensuite Shower Room 2.19 x 1.79 (7'2" x 5'10") Second Bedroom 4.09 x 3.13 (13'5" x 10'3") Third Bedroom 3.58 x 3.40 (11'8" x 11'1") Fourth Bedroom 3.59 x 3.38 (11'9" x 11'1") Bathroom 2.44 x 1.83 (8'0" x 6'0") Hall Cupboard Landscaped Front and Rear Garden Driveway with Carport and Store