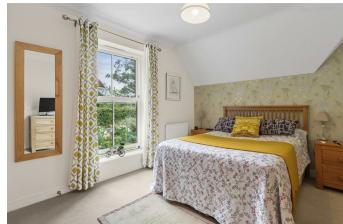

Internally, the house is arranged with an entrance hall, spacious kitchendining room, lounge, sitting room, utility room and wc. Upstairs can be found the master bedroom with ensuite facility and dressing room, three further double bedrooms all having built in storage, and a family hatbroom.