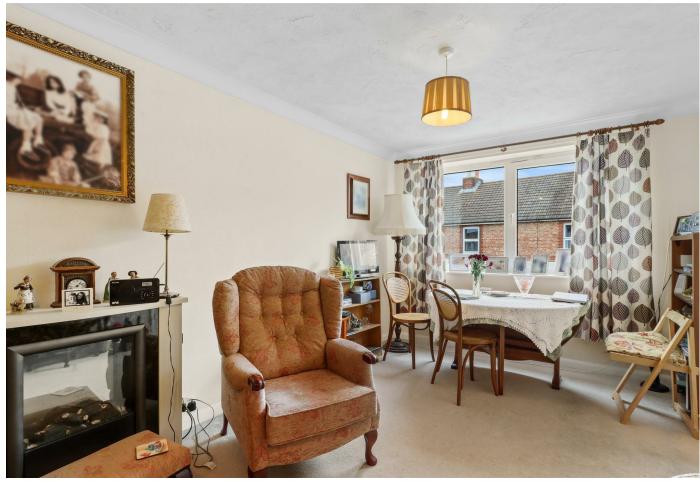

## Bellbanks Road, Hailsham

Main Entrance

Stairs with Stair Lift To First Floor Landing

Apartment Entrance Hall  $4.50 \times 1.56 (14'9" \times 5'1")$ 

Lounge-Diner 3.45 x 5.92 (11'3" x 19'5")

Kitchen 1.70 x 2.75 (5'6" x 9'0")