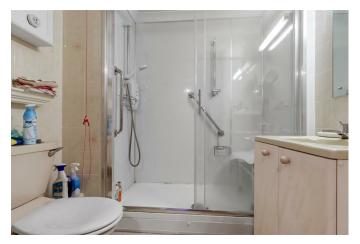

Shower Room 1.72  $\times$  2.00 (5'7"  $\times$  6'6")

Main Bedroom 2.72 x 5.44 (8'11" x 17'10")

Second Bedroom 2.76 x 3.31 (9'0" x 10'10")

Hall Storage