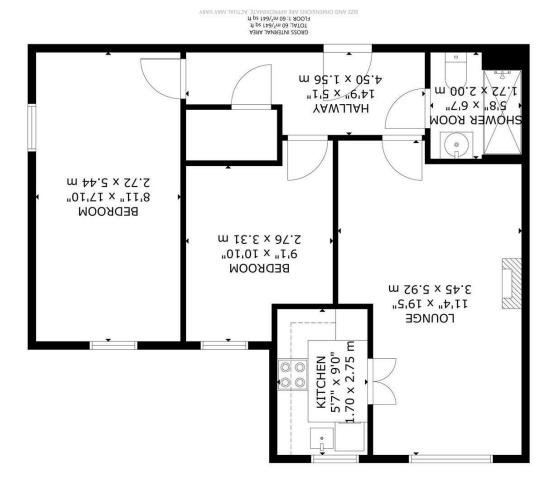

## Bellbanks Road, Hailsham

Main Entrance

Stairs with Stair Lift To First Floor Landing

Apartment Entrance Hall  $4.50 \times 1.56 (14'9" \times 5'1")$ 

Lounge-Diner 3.45 x 5.92 (11'3" x 19'5")

Kitchen 1.70 x 2.75 (5'6" x 9'0")

Shower Room 1.72  $\times$  2.00 (5'7"  $\times$  6'6")

Main Bedroom 2.72 x 5.44 (8'11" x 17'10")

Second Bedroom 2.76 x 3.31 (9'0" x 10'10")

Hall Storage