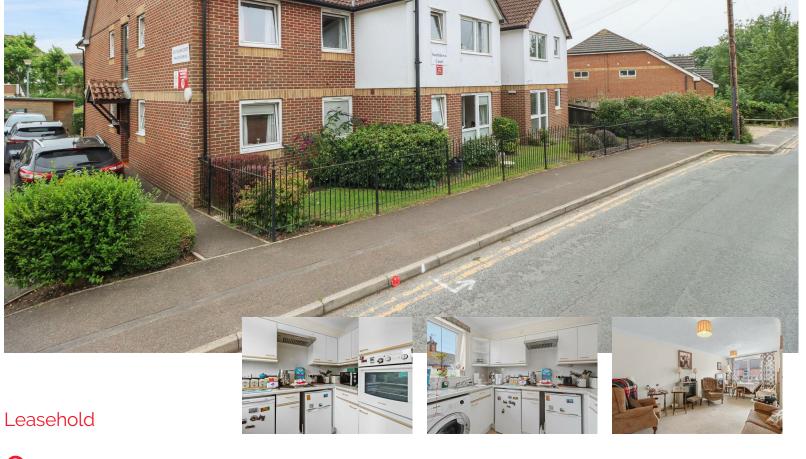

## Bellbanks Road, Hailsham

A first floor apartment within the 'annex' of Southdown Court is this well appointed, and rare to come to market, two bedroomed property arranged with an entrance hall, lounge-diner, kitchen, two bedrooms, hall store and shower room. There are communal gardens and residents parking.

The main benefits include;

Resident management staff, Careline alarm service, Lift, Lounge, Laundry, Guest facilities, Garden

Whole site accessible by wheelchair. Access to site easy. Distances: bus stop 300 yards; shop 0.25 mile(s); post office 0.25 mile(s); town centre 0.25 mile(s); GP 0.25 mile(s); social centre 0.25 mile(s).