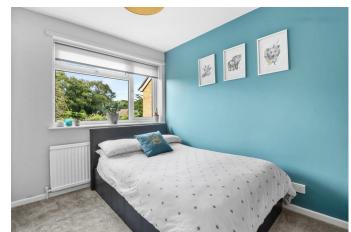

## Green Walk, Hailsham

Hallway 2.67 x 1.45 (8'9" x 4'9")

Lounge 3.46 x 4.02 (11'4" x 13'2")

Dining Area 3.03 x 2.46 (9'11" x 8'0")

Kitchen 3.03 x 2.58 (9'11" x 8'5")

Landing 2.00 x 2.10 (6'6" x 6'10")

Bedroom One 3.08 x 4.02 (10'1" x 13'2")

Bedroom Two 3.13 x 2.79 (10'3" x 9'1")

Bathroom 1.65 x 2.10 (5'4" x 6'10")

Off Road Parking

Rear Garden