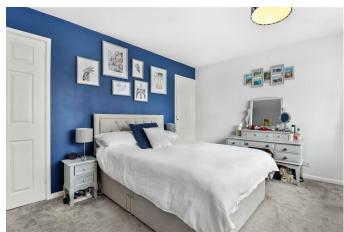

## Green Walk, Hailsham

Hallway 2.67 x 1.45 (8'9" x 4'9")

Lounge 3.46 x 4.02 (11'4" x 13'2")

Dining Area 3.03 x 2.46 (9'11" x 8'0")

Kitchen 3.03 x 2.58 (9'11" x 8'5")

Landing 2.00 x 2.10 (6'6" x 6'10")

Bedroom One 3.08 x 4.02 (10'1" x 13'2")

Bedroom Two 3.13 x 2.79 (10'3" x 9'1")

Bathroom 1.65 x 2.10 (5'4" x 6'10")

Off Road Parking

Rear Garden