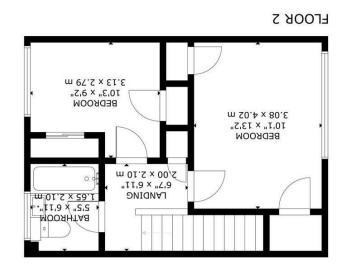

## Green Walk, Hailsham

Hallway 2.67 x 1.45 (8'9" x 4'9")

Lounge 3.46 x 4.02 (11'4" x 13'2")

Dining Area 3.03 x 2.46 (9'11" x 8'0")

Kitchen 3.03 x 2.58 (9'11" x 8'5")

Landing 2.00 x 2.10 (6'6" x 6'10")

Bedroom One 3.08 x 4.02 (10'1" x 13'2")

Bedroom Two 3.13 x 2.79 (10'3" x 9'1")

Bathroom 1.65 x 2.10 (5'4" x 6'10")

Off Road Parking

Rear Garden