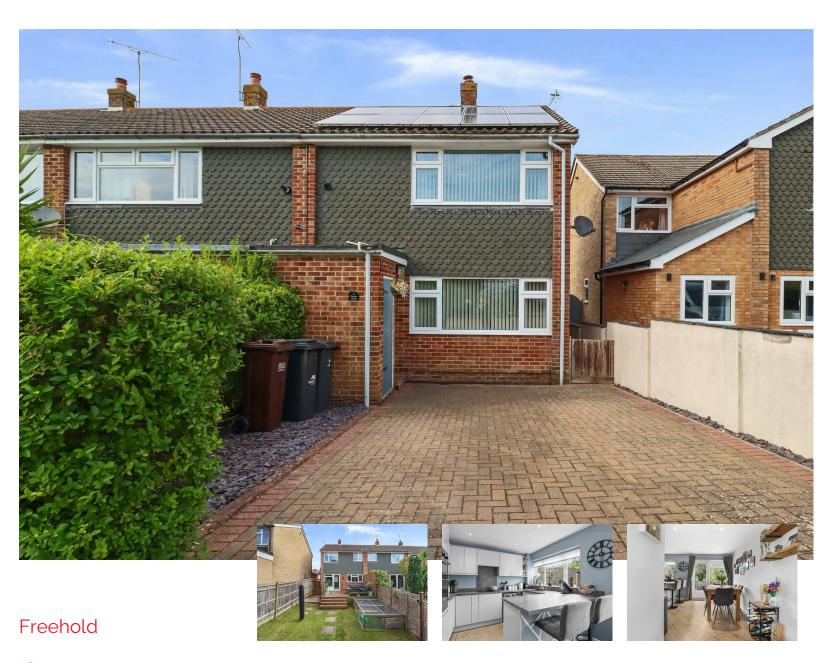

Welcome to Green Walk, Hailsham - a charming location that could be your next home! This delightful end terrace house boasts a modern touch throughout, making it an ideal choice for first-time buyers. With one reception room, two cosy bedrooms, and a well-appointed bathroom, this property offers a comfortable living space for you and your loved ones

Situated in the popular Harmers Hay Development, this home provides the convenience of parking for two vehicles, a valuable asset in today's busy world. The proximity to local schools and the town centre adds to the appeal of this property, making it a practical choice for families with young children or those looking for easy access to amenities.

Whether you're looking to settle down in a peaceful neighbourhood or seeking a property that has been tastefully modernised, this house on Green Walk ticks all the boxes. Don't miss out on the opportunity to make this house your own and enjoy the benefits of a well-maintained, move-in ready home.