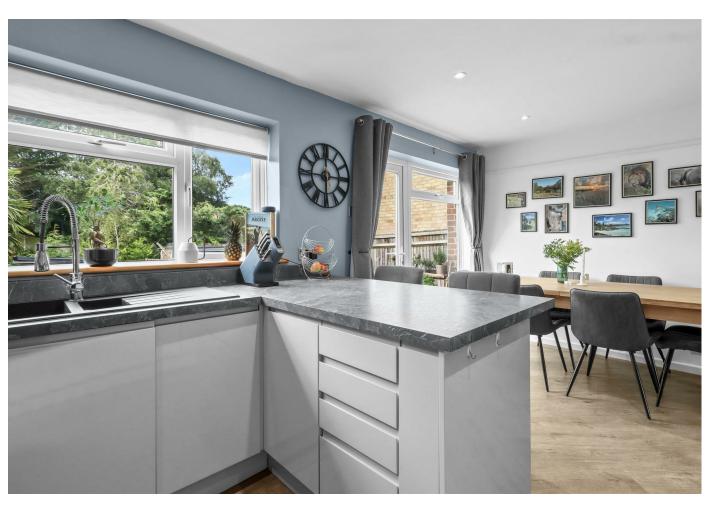

## **DESCRIPTION**

3D Virtual Tour l Modernised Throughout l Spacious Lounge l Family Size Garden l Council Tax Band B l Gas Central Heating l Solar Panels l Two Double Bedrooms l Contemporary Bathroom l Ample Off Road Parking |

Welcome to Green Walk, Hailsham - a charming location that could be your next home! This delightful end terrace house boasts a modern touch throughout, making it an ideal choice for first-time buyers. With one reception room, two cosy bedrooms, and a well-appointed bathroom, this property offers a comfortable living space for you and your loved ones

## Green Walk, Hailsham

Hallway 2.67 x 1.45 (8'9" x 4'9")

Lounge 3.46 x 4.02 (11'4" x 13'2")

Dining Area 3.03 x 2.46 (9'11" x 8'0")

Kitchen 3.03 x 2.58 (9'11" x 8'5")

Landing 2.00 x 2.10 (6'6" x 6'10")

Bedroom One 3.08 x 4.02 (10'1" x 13'2")