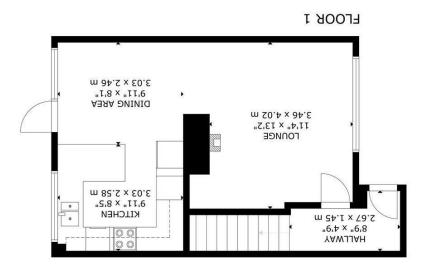

## Green Walk, Hailsham

Hallway 2.67 x 1.45 (8'9" x 4'9")

Lounge 3.46 x 4.02 (11'4" x 13'2")

Dining Area 3.03 x 2.46 (9'11" x 8'0")

Kitchen 3.03 x 2.58 (9'11" x 8'5")

Landing 2.00 x 2.10 (6'6" x 6'10")

Bedroom One 3.08 x 4.02 (10'1" x 13'2")

Bedroom Two 3.13 x 2.79 (10'3" x 9'1")

Bathroom 1.65 x 2.10 (5'4" x 6'10")

Off Road Parking

Rear Garden