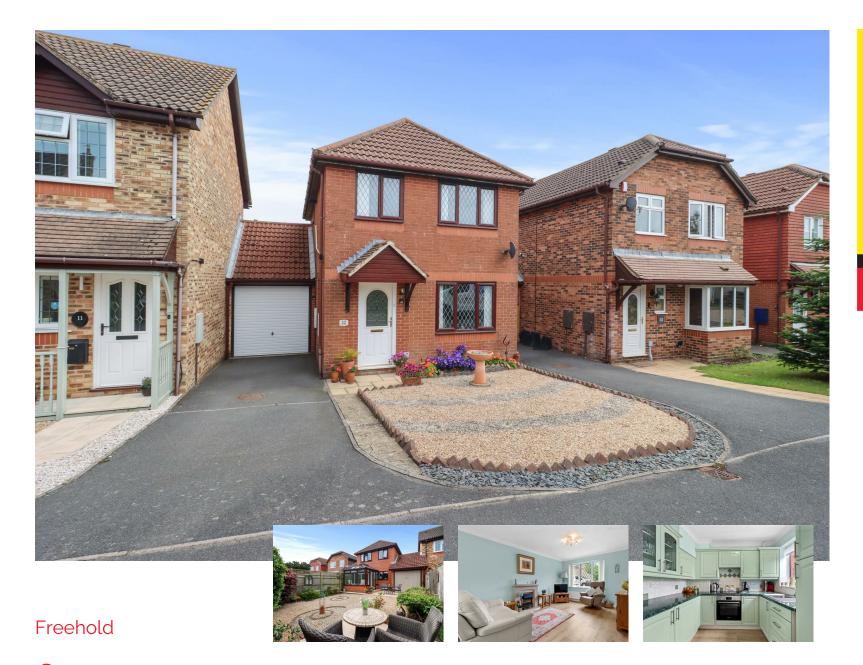

SUƏNƏJS

England & Wales

27 88

Chapel Barn Close, Hailsham

- 3D Virtual Tour
- Modern & Well Presented Detached Home
- Walking Distance To Town Centre
- Spacious Lounge Dining Room
- Fitted Kitchen
- Conservatory
- Three Bedrooms
- Modern Shower Room/WC
- Low Maintenance Front & Rear Gardens
- · Viewing Highly Advised

Stevens and Carter are pleased to market this beautifully presented detached family home situated in this popular location. Positioned within walking distance to the town centre and other amenities it is the perfect place to raise your growing

Externally the front and rear gardens have been landscaped for ease of maintenance and offer areas for seating and pockets of planting for colour and structure. Off road parking and garage with light, power, and plumbing are also to