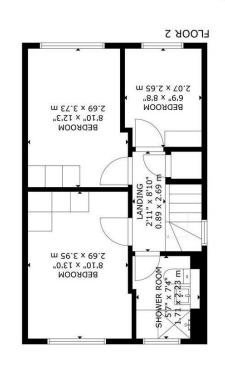

On the first floor, three bedrooms are offered, two are positioned to the front and the master to the rear which overlooks the rear garden. These are serviced by a

modern shower room which comprises of a walk in shower with rain forest shower head, hand basin and WC.

Stairs To First Floor

Bedroom One 3.96m x 2.69m (13'0 x 8'10)

Bedroom Two 3.73m x 2.69m (12'3 x 8'10)

Bedroom Three 2.64m x 2.06m (8'8 x 6'9)

Shower Room/ WC 2.24m x 1.70m (7'4 x 5'7)

First Floor Landing 2.69m x 0.89m (8'10 x 2'11)