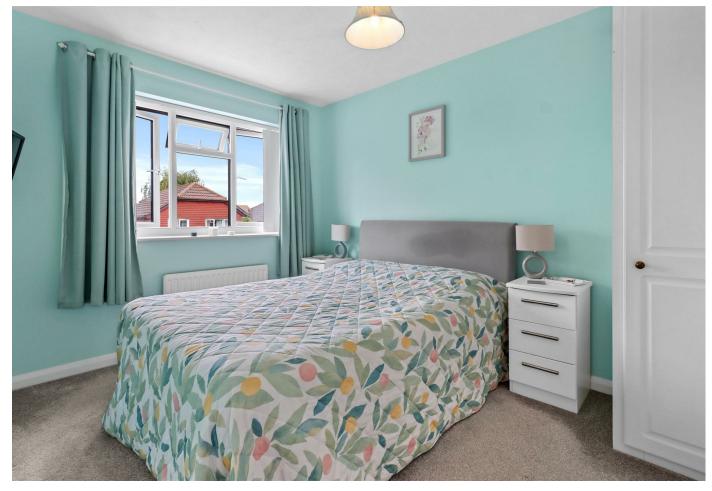

On the first floor, three bedrooms are offered, two are positioned to the front and the master to the rear which overlooks the rear garden. These are serviced by a

modern shower room which comprises of a walk in shower with rain forest shower head, hand basin and WC.

Stairs To First Floor

Bedroom One 3.96m x 2.69m (13'0 x 8'10)

Bedroom Two 3.73m x 2.69m (12'3 x 8'10)

Bedroom Three 2.64m x 2.06m (8'8 x 6'9)

Shower Room/ WC 2.24m x 1.70m (7'4 x 5'7)

First Floor Landing 2.69m x 0.89m (8'10 x 2'11)