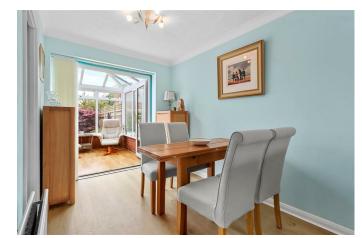

You are welcomed into this beautiful home via the hallway, from here all principle rooms flow.

The light, airy and spacious lounge/ dining room offers plenty of space for all your soft furnishings alongside a good size dining room table and chairs. A feature fire place gives the room a focal point and windows overlook the front gardens. From here, double doors lead into the conservatory. This is a lovely place to sit and relax after a long day, windows and doors overlook and afford access into the rear garden. A fitted kitchen is positioned close by and offers ample cupboards for storage work surfaces and integrated appliances. Completing the ground floor storage, work surfaces and integrated appliances. Completing the ground floor accommodation a handy WC negates trips upstairs.