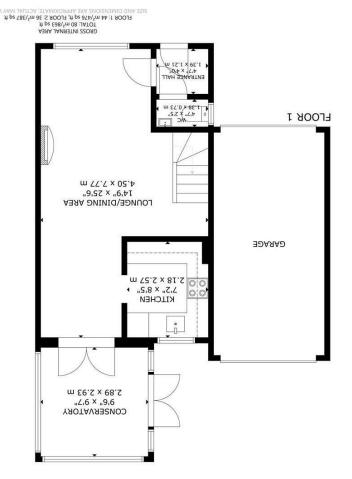

You are welcomed into this beautiful home via the hallway, from here all principle rooms flow.

The light, airy and spacious lounge/ dining room offers plenty of space for all your soft furnishings alongside a good size dining room table and chairs. A feature fire place gives the room a focal point and windows overlook the front gardens. From here, double doors lead into the conservatory. This is a lovely place to sit and relax after a long day, windows and doors overlook and afford access into the rear garden. A fitted kitchen is positioned close by and offers ample cupboards for storage work surfaces and integrated appliances. Completing the ground floor storage, work surfaces and integrated appliances. Completing the ground floor accommodation a handy WC negates trips upstairs.

## Chapel Barn Close, Hailsham

Entrance Hall 1.40m x 1.22m (4'7 x 4'0)

Lounge/Dining Room 7.77m x 4.50m (25'6 x 14'9)

Conservatory 2.92m x 2.90m (9'7 x 9'6)

Kitchen 2.57m x 2.18m (8'5 x 7'2)

Ground Floor WC 1.40m x 0.74m (4'7 x 2'5)