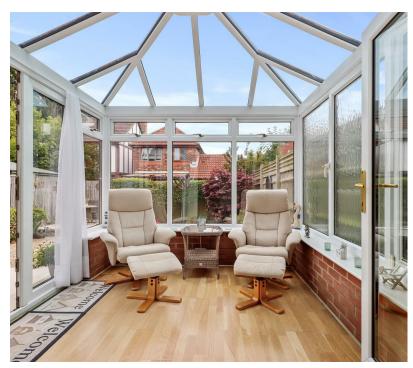

You are welcomed into this beautiful home via the hallway, from here all principle rooms flow.

The light, airy and spacious lounge/ dining room offers plenty of space for all your soft furnishings alongside a good size dining room table and chairs. A feature fire place gives the room a focal point and windows overlook the front gardens. From here, double doors lead into the conservatory. This is a lovely place to sit and relax after a long day, windows and doors overlook and afford access into the rear garden. A fitted kitchen is positioned close by and offers ample cupboards for storage work surfaces and integrated appliances. Completing the ground floor storage, work surfaces and integrated appliances. Completing the ground floor accommodation a handy WC negates trips upstairs.