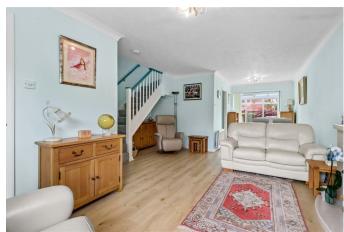

You are welcomed into this beautiful home via the hallway, from here all principle rooms flow.

The light, airy and spacious lounge/ dining room offers plenty of space for all your soft furnishings alongside a good size dining room table and chairs. A feature fire place gives the room a focal point and windows overlook the front gardens. From here, double doors lead into the conservatory. This is a lovely place to sit and relax after a long day, windows and doors overlook and afford access into the rear garden. A fitted kitchen is positioned close by and offers ample cupboards for storage work surfaces and integrated appliances. Completing the ground floor storage, work surfaces and integrated appliances. Completing the ground floor accommodation a handy WC negates trips upstairs.