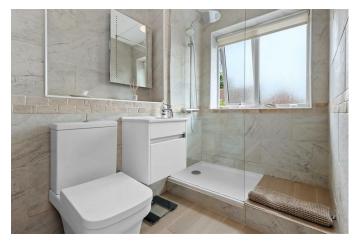

On the first floor, three bedrooms are offered, two are positioned to the front and the master to the rear which overlooks the rear garden. These are serviced by a

modern shower room which comprises of a walk in shower with rain forest shower head, hand basin and WC.

Stairs To First Floor

Bedroom One 3.96m x 2.69m (13'0 x 8'10)

Bedroom Two 3.73m x 2.69m (12'3 x 8'10)

Bedroom Three 2.64m x 2.06m (8'8 x 6'9)

Shower Room/ WC 2.24m x 1.70m (7'4 x 5'7)

First Floor Landing 2.69m x 0.89m (8'10 x 2'11)