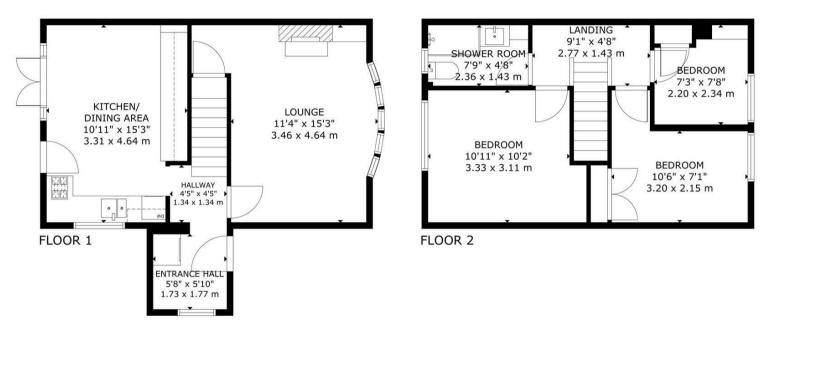

## Danum Close, Hailsham

Entrance Hall 1.73 × 1.77 (5'8" × 5'9") Inner Hall 1.34 × 1.34 (4'4" × 4'4") Kitchen-Diner 3.31 × 4.64 (10'10" × 15'2") Lounge 3.46 × 4.64 (11'4" × 15'2") Stairs To First Floor Landing Landing 2.77 × 1.43 (9'1" × 4'8") Bedroom One 3.33 × 3.11 (10'11" × 10'2") Bedroom Two 3.20 × 2.15 (10'5" × 7'0") Bedroom Three 2.20 × 2.34 (7'2" × 7'8") Shower Room 2.36 × 1.43 (7'8" × 4'8") Rear/Side Garden Driveway & Garage

GROSS INTERNAL AREA TOTAL: 74 m²/796 sq ft FLOOR 1: 39 m²/420 sq ft, FLOOR 2: 35 m²/376 sq ft IZF AND DIMATE ACTUAL MAY VARY

You may download, store and use the material for your own personal use and research. You may not republish, retransmit, redistribute or otherwise make the material available to any party or make the same available on any website, online service or bulletin board of your own or of any other party or make the same available in hard copy or in any other media without the website owner's express prior written consent. The website owner's copyright must remain on all reproductions of material taken from this website.