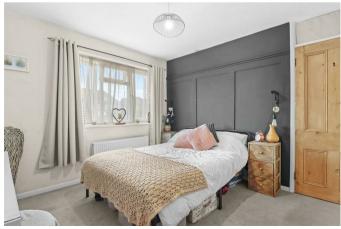

Inside the property is arranged with a spacious entrance hall, inner hall, rear aspect kitchen-dining room, front aspect lounge with large bay window and log burner. Upstairs there are three bedrooms and a shower room.

## Danum Close, Hailsham

Entrance Hall 1.73 × 1.77 (5'8" × 5'9") Inner Hall 1.34 × 1.34 (4'4" × 4'4") Kitchen-Diner 3.31 × 4.64 (10'10" × 15'2") Lounge 3.46 × 4.64 (11'4" × 15'2") Stairs To First Floor Landing Landing 2.77 × 1.43 (9'1" × 4'8") Bedroom One 3.33 × 3.11 (10'11" × 10'2") Bedroom Two 3.20 × 2.15 (10'5" × 7'0") Bedroom Three 2.20 × 2.34 (7'2" × 7'8") Shower Room 2.36 × 1.43 (7'8" × 4'8") Rear/Side Garden Driveway & Garage