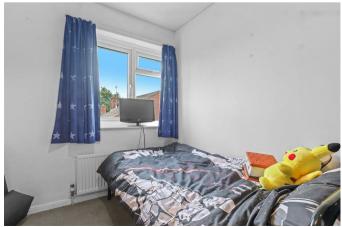

Inside the property is arranged with a spacious entrance hall, inner hall, rear aspect kitchen-dining room, front aspect lounge with large bay window and log burner. Upstairs there are three bedrooms and a shower room.

## Danum Close, Hailsham

Entrance Hall 1.73 × 1.77 (5'8" × 5'9") Inner Hall 1.34 × 1.34 (4'4" × 4'4") Kitchen-Diner 3.31 × 4.64 (10'10" × 15'2") Lounge 3.46 × 4.64 (11'4" × 15'2") Stairs To First Floor Landing Landing 2.77 × 1.43 (9'1" × 4'8") Bedroom One 3.33 × 3.11 (10'11" × 10'2") Bedroom Two 3.20 × 2.15 (10'5" × 7'0") Bedroom Three 2.20 × 2.34 (7'2" × 7'8") Shower Room 2.36 × 1.43 (7'8" × 4'8") Rear/Side Garden Driveway & Garage