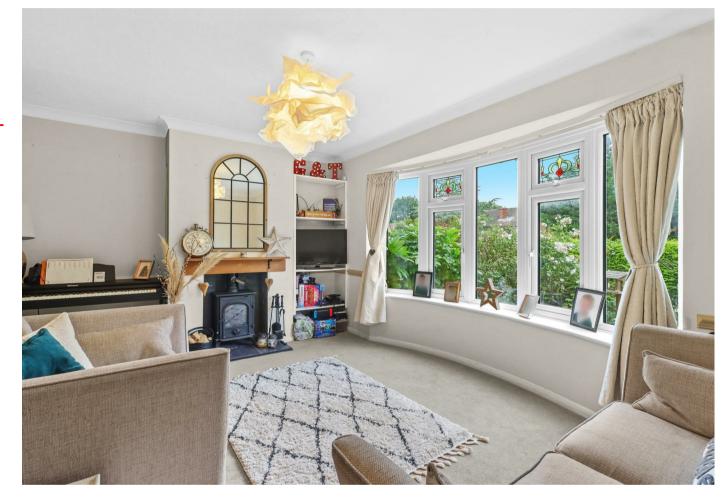

Inside the property is arranged with a spacious entrance hall, inner hall, rear aspect kitchen-dining room, front aspect lounge with large bay window and log burner. Upstairs there are three bedrooms and a shower room.

## Danum Close, Hailsham

Entrance Hall 1.73 × 1.77 (5'8" × 5'9") Inner Hall 1.34 × 1.34 (4'4" × 4'4") Kitchen-Diner 3.31 × 4.64 (10'10" × 15'2") Lounge 3.46 × 4.64 (11'4" × 15'2") Stairs To First Floor Landing Landing 2.77 × 1.43 (9'1" × 4'8") Bedroom One 3.33 × 3.11 (10'11" × 10'2") Bedroom Two 3.20 × 2.15 (10'5" × 7'0") Bedroom Three 2.20 × 2.34 (7'2" × 7'8") Shower Room 2.36 × 1.43 (7'8" × 4'8") Rear/Side Garden Driveway & Garage