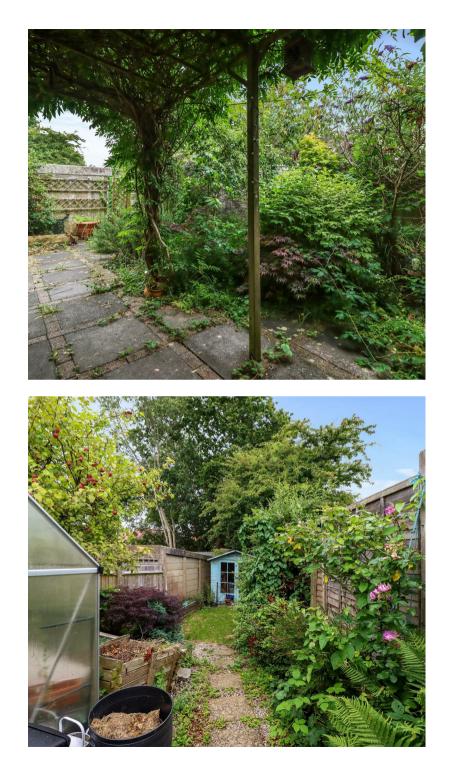

Tucked at the far end of the Cul-De-Sac and boasting what is arguably the best plot within the close is this very well presented three bedroomed end-terraced house with mature front, rear and side gardens, and a tandem driveway leading to a garage.

## Danum Close, Hailsham

Entrance Hall 1.73 × 1.77 (5'8" × 5'9") Inner Hall 1.34 × 1.34 (4'4" × 4'4") Kitchen-Diner 3.31 × 4.64 (10'10" × 15'2") Lounge 3.46 × 4.64 (11'4" × 15'2") Stairs To First Floor Landing Landing 2.77 × 1.43 (9'1" × 4'8") Bedroom One 3.33 × 3.11 (10'11" × 10'2") Bedroom Two 3.20 × 2.15 (10'5" × 7'0") Bedroom Three 2.20 × 2.34 (7'2" × 7'8") Shower Room 2.36 × 1.43 (7'8" × 4'8") Rear/Side Garden Driveway & Garage