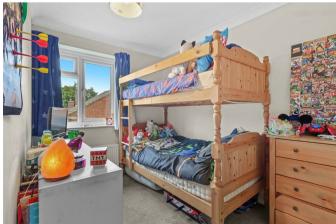

Inside the property is arranged with a spacious entrance hall, inner hall, rear aspect kitchen-dining room, front aspect lounge with large bay window and log burner. Upstairs there are three bedrooms and a shower room.

## Danum Close, Hailsham

Entrance Hall 1.73 × 1.77 (5'8" × 5'9") Inner Hall 1.34 × 1.34 (4'4" × 4'4") Kitchen-Diner 3.31 × 4.64 (10'10" × 15'2") Lounge 3.46 × 4.64 (11'4" × 15'2") Stairs To First Floor Landing Landing 2.77 × 1.43 (9'1" × 4'8") Bedroom One 3.33 × 3.11 (10'11" × 10'2") Bedroom Two 3.20 × 2.15 (10'5" × 7'0") Bedroom Three 2.20 × 2.34 (7'2" × 7'8") Shower Room 2.36 × 1.43 (7'8" × 4'8") Rear/Side Garden Driveway & Garage