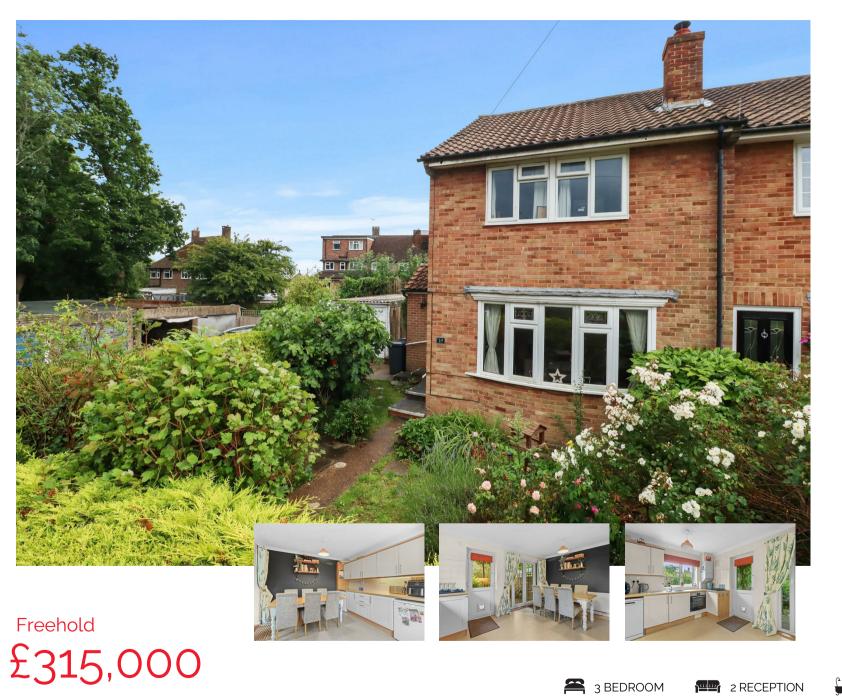

## DESCRIPTION

3D Virtual Tour | End Terraced | Corner Plot | Mature Garden | Driveway & Garage | Kitchen-Diner | Log Burner | Spacious Lounge | Shower Room | Near By Route | Walkable To Good Schools | Short Distance To Convenience Shops |

Tucked at the far end of the Cul-De-Sac and boasting what is arguably the best plot within the close is this very well presented three bedroomed end-terraced house with mature front, rear and side gardens, and a tandem driveway leading to a garage.

Inside the property is arranged with a spacious entrance hall, inner hall, rear aspect kitchen-dining room, front aspect lounge with large bay window and log burner. Upstairs there are three bedrooms and a shower room.