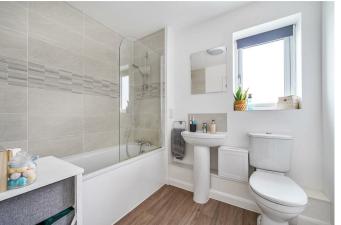

Inside there is a ground floor entrance hall with stairs to the inner hall. From the inner hall is the open plan, bright and spacious kitchen-living and dining room, a generously sized double bedroom, bathroom and hall cupboard.

Bathroom 2.34 x 1.88 (7'8" x 6'2")

Hall Storage Cupboard

Tandem Driveway (Room For Two Cars One Car Infront

Private Garden