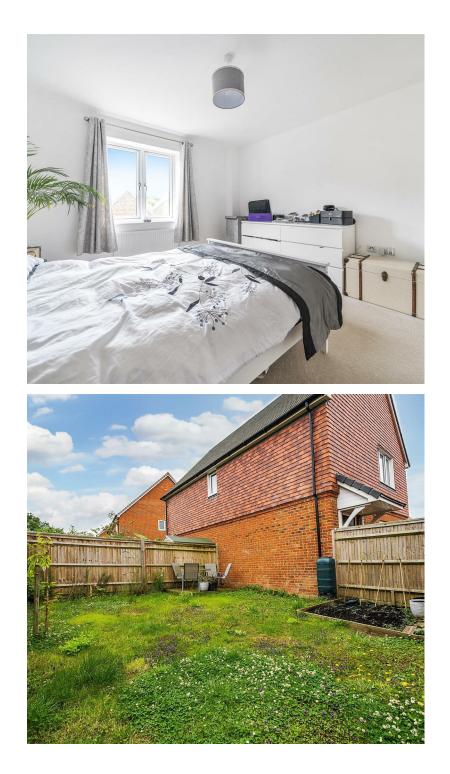

Inside there is a ground floor entrance hall with stairs to the inner hall. From the inner hall is the open plan, bright and spacious kitchen-living and dining room, a generously sized double bedroom, bathroom and hall cupboard.

## Autumn Drive, Horam

Private Entrance Hall At Ground Level With Stairs

Inner Hall 2.59 x 2.34 (8'5" x 7'8")

Open Plan Kitchen-Living-Dining Room 6.27 x 5.27 (20'6" x 17'3")

Main Double Bedroom 3.78 x 3.61 (12'4" x 11'10" )

Bathroom 2.34 x 1.88 (7'8" x 6'2")

Hall Storage Cupboard

Tandem Driveway (Room For Two Cars One Car Infront

Private Garden