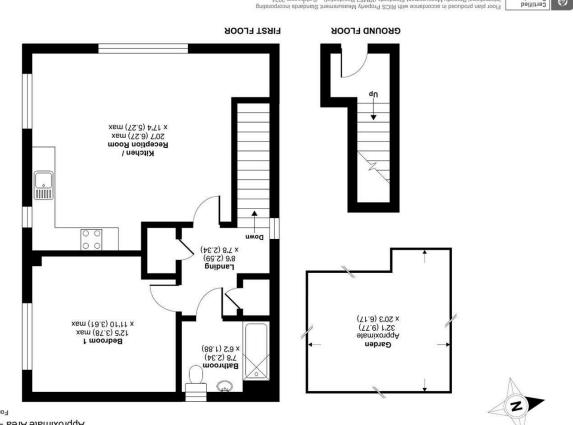

Inside there is a ground floor entrance hall with stairs to the inner hall. From the inner hall is the open plan, bright and spacious kitchen-living and dining room, a generously sized double bedroom, bathroom and hall cupboard.

## Autumn Drive, Horam

Private Entrance Hall At Ground Level With Stairs

Inner Hall 2.59 x 2.34 (8'5" x 7'8")

Open Plan Kitchen-Living-Dining Room 6.27 x 5.27 (20'6" x 17'3")

Main Double Bedroom 3.78 x 3.61 (12'4" x 11'10" )

Bathroom 2.34 x 1.88 (7'8" x 6'2")

Hall Storage Cupboard

Tandem Driveway (Room For Two Cars One Car Infront

Private Garden