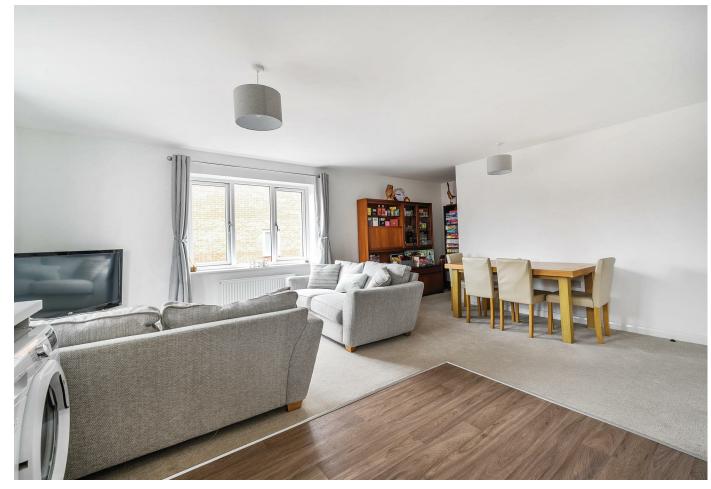

Inside there is a ground floor entrance hall with stairs to the inner hall. From the inner hall is the open plan, bright and spacious kitchen-living and dining room, a generously sized double bedroom, bathroom and hall cupboard.

## Autumn Drive, Horam

Private Entrance Hall At Ground Level With Stairs

Inner Hall 2.59 x 2.34 (8'5" x 7'8")

Open Plan Kitchen-Living-Dining Room 6.27 x 5.27 (20'6" x 17'3")

Main Double Bedroom 3.78 x 3.61 (12'4" x 11'10" )