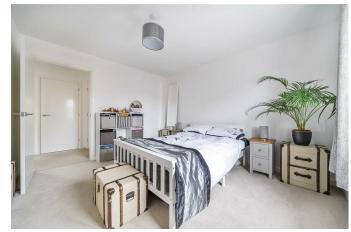

Inside there is a ground floor entrance hall with stairs to the inner hall. From the inner hall is the open plan, bright and spacious kitchen-living and dining room, a generously sized double bedroom, bathroom and hall cupboard.

## Autumn Drive, Horam

Private Entrance Hall At Ground Level With Stairs

Inner Hall 2.59 x 2.34 (8'5" x 7'8")

Open Plan Kitchen-Living-Dining Room 6.27 x 5.27 (20'6" x 17'3")

Main Double Bedroom 3.78 x 3.61 (12'4" x 11'10" )