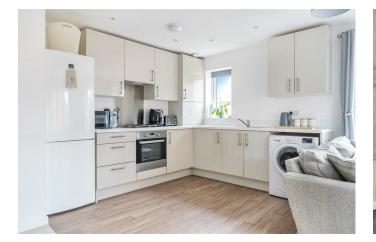

Inside there is a ground floor entrance hall with stairs to the inner hall. From the inner hall is the open plan, bright and spacious kitchen-living and dining room, a generously sized double bedroom, bathroom and hall cupboard.

## Autumn Drive, Horam

Private Entrance Hall At Ground Level With Stairs

Inner Hall 2.59 x 2.34 (8'5" x 7'8")

Open Plan Kitchen-Living-Dining Room 6.27 x 5.27 (20'6" x 17'3")

Main Double Bedroom 3.78 x 3.61 (12'4" x 11'10" )