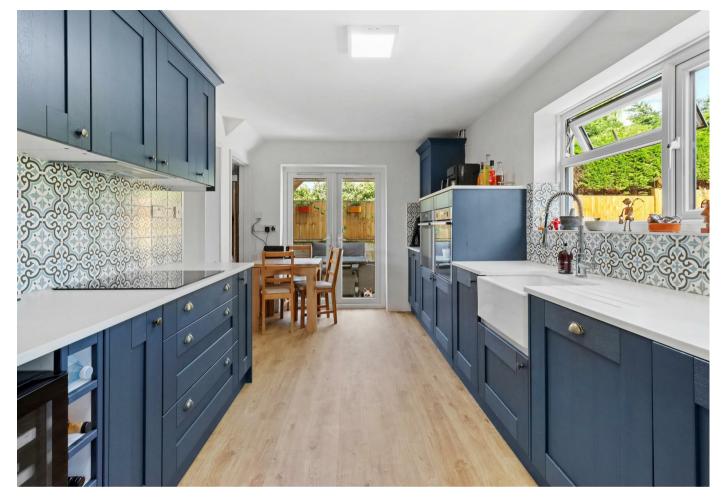

Beautifully presented is this three bedroomed endterraced house that has seen comprehensive refurbishment throughout including a high specification shaker style kitchen and utility room with solid worktops over looking the wonderful and relatively large landscaped garden with seating area, lawn and patio. Also on the ground floor is a spacious front aspect lounge with characterful fireplace. Upstairs you'll find three well sized bedrooms and a contemporary shower room.

## Bowley Road, Hailsham

Entrance Hall

Sitting Room 5.21m x 3.84m (17'1" x 12'7")

Kitchen/Dining Room 4.57m x 2.72m (14'11" x 8'11")

Utility Room 2.67m x1.52m (8'9" x4'11")

First Floor Landing

Bedroom One 3.66m x 3.38m (12'0" x 11'1")