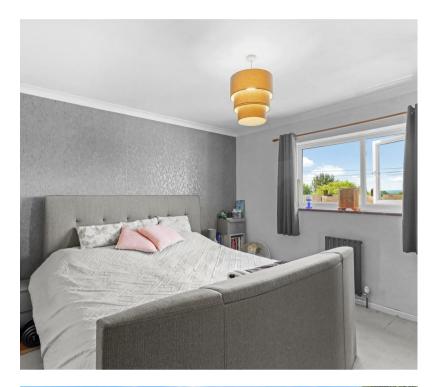

Beautifully presented is this three bedroomed endterraced house that has seen comprehensive refurbishment throughout including a high specification shaker style kitchen and utility room with solid worktops over looking the wonderful and relatively large landscaped garden with seating area, lawn and patio. Also on the ground floor is a spacious front aspect lounge with characterful fireplace. Upstairs you'll find three well sized bedrooms and a contemporary shower room.

## Bowley Road, Hailsham

Entrance Hall

Sitting Room 5.21m x 3.84m (17'1" x 12'7")

Kitchen/Dining Room 4.57m x 2.72m (14'11" x 8'11")

Utility Room 2.67m x1.52m (8'9" x4'11")

First Floor Landing

Bedroom One 3.66m x 3.38m (12'0" x 11'1")

Bedroom Two 3.63m x 2.69m (11'10" x 8'9")

Bedroom Three 3.38m x 2.49m (11'1" x 8'2")

Bathroom 2.49m x 1.65m (8'2" x 5'4")

Outside

Off Road Parking

Front & Rear Gardens

GROSS INTERNAL AREA TOTAL: 84 m²/901 sq ft FLOOR 1: 43 m²/461 sq ft, FLOOR 2: 41 m²/440 sq ft SIZE AND DIMENSIONS ARE APPROXIMATE, ACTUAL MAY VARY