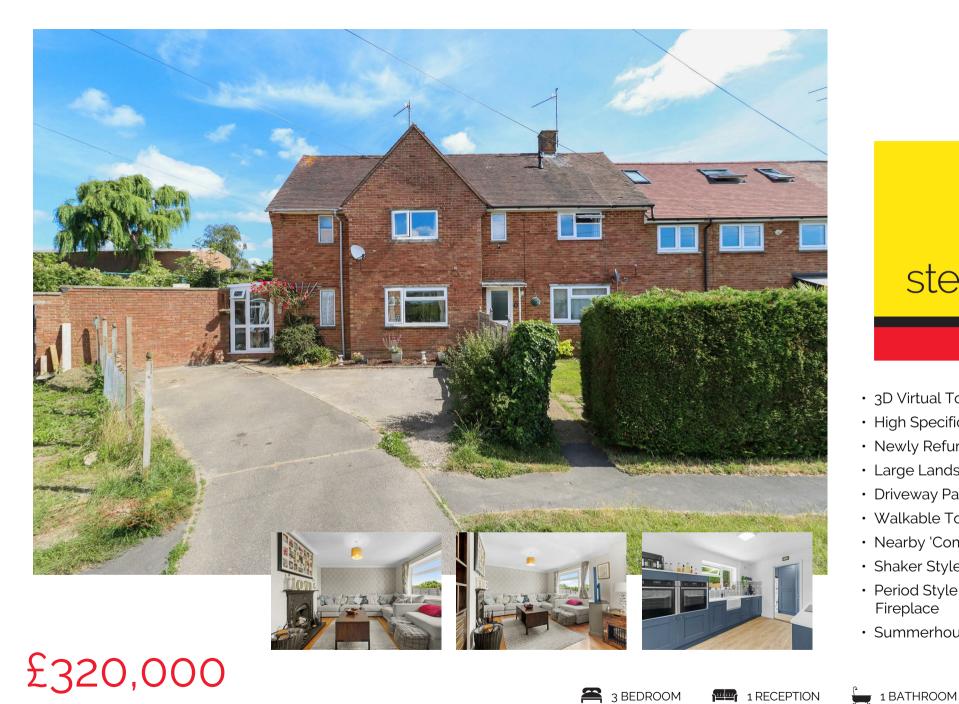

## DESCRIPTION

3D Virtual Tour | High Specification | Beautiful Landscaped Garden | Driveway Parking | Utility Room | Kitchen-Diner | Walkable To Town | Refurbished Throughout | Summerhouse | Gas Central Heating | Open Fireplace |

Beautifully presented is this three bedroomed endterraced house that has seen comprehensive refurbishment throughout including a high specification shaker style kitchen and utility room with solid worktops over looking the wonderful and relatively large landscaped garden with seating area, lawn and patio. Also on the ground floor is a spacious front aspect lounge with characterful fireplace. Upstairs you'll find three well sized bedrooms and a contemporary shower room.