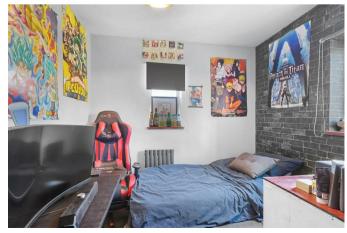

Beautifully presented is this three bedroomed endterraced house that has seen comprehensive refurbishment throughout including a high specification shaker style kitchen and utility room with solid worktops over looking the wonderful and relatively large landscaped garden with seating area, lawn and patio. Also on the ground floor is a spacious front aspect lounge with characterful fireplace. Upstairs you'll find three well sized bedrooms and a contemporary shower room.

## Bowley Road, Hailsham

Entrance Hall

Sitting Room 5.21m x 3.84m (17'1" x 12'7")

Kitchen/Dining Room 4.57m x 2.72m (14'11" x 8'11")

Utility Room 2.67m x1.52m (8'9" x4'11")

First Floor Landing

Bedroom One 3.66m x 3.38m (12'0" x 11'1")

Bedroom Two 3.63m x 2.69m (11'10" x 8'9")

Bedroom Three 3.38m x 2.49m (11'1" x 8'2")

Bathroom 2.49m x 1.65m (8'2" x 5'4")

Outside

Off Road Parking

Front & Rear Gardens

GROSS INTERNAL AREA TOTAL: 84 m²/901 sq ft FLOOR 1: 43 m²/461 sq ft, FLOOR 2: 41 m²/440 sq ft SIZE AND DIMENSIONS ARE APPROXIMATE, ACTUAL MAY VARY