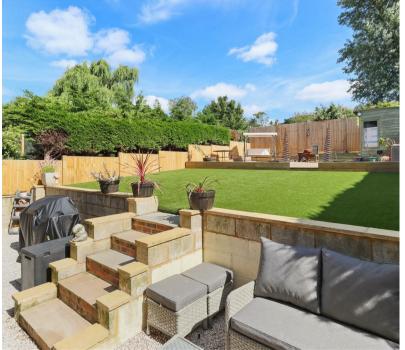

Beautifully presented is this three bedroomed endterraced house that has seen comprehensive refurbishment throughout including a high specification shaker style kitchen and utility room with solid worktops over looking the wonderful and relatively large landscaped garden with seating area, lawn and patio. Also on the ground floor is a spacious front aspect lounge with characterful fireplace. Upstairs you'll find three well sized bedrooms and a contemporary shower room.

Bedroom Two 3.63m x 2.69m (11'10" x 8'9")

Bedroom Three 3.38m x 2.49m (11'1" x 8'2")

Bathroom 2.49m x 1.65m (8'2" x 5'4")

Outside

Off Road Parking

Front & Rear Gardens

GROSS INTERNAL AREA TOTAL: 84 m²/901 sq ft FLOOR 1: 43 m²/461 sq ft, FLOOR 2: 41 m²/440 sq ft SIZE AND DIMENSIONS ARE APPROXIMATE, ACTUAL MAY VARY