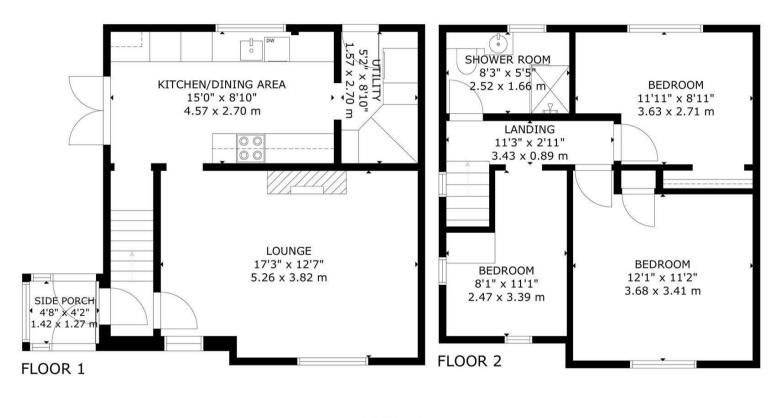

## Bowley Road, Hailsham

Entrance Hall

Sitting Room 5.21m x 3.84m (17'1" x 12'7")

Kitchen/Dining Room 4.57m x 2.72m (14'11" x 8'11")

Utility Room 2.67m x1.52m (8'9" x4'11")

First Floor Landing

Bedroom One 3.66m x 3.38m (12'0" x 11'1")

Bedroom Two 3.63m x 2.69m (11'10" x 8'9")

Bedroom Three 3.38m x 2.49m (11'1" x 8'2")

Bathroom 2.49m x 1.65m (8'2" x 5'4")

Outside

Off Road Parking

Front & Rear Gardens

GROSS INTERNAL AREA TOTAL: 84 m²/901 sq ft FLOOR 1: 43 m²/461 sq ft, FLOOR 2: 41 m²/440 sq ft SIZE AND DIMENSIONS ARE APPROXIMATE, ACTUAL MAY VARY