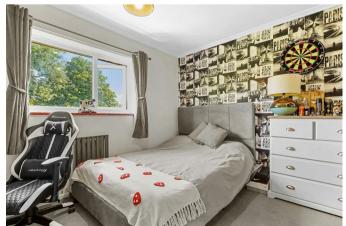

Beautifully presented is this three bedroomed endterraced house that has seen comprehensive refurbishment throughout including a high specification shaker style kitchen and utility room with solid worktops over looking the wonderful and relatively large landscaped garden with seating area, lawn and patio. Also on the ground floor is a spacious front aspect lounge with characterful fireplace. Upstairs you'll find three well sized bedrooms and a contemporary shower room.

## Bowley Road, Hailsham

Entrance Hall

Sitting Room 5.21m x 3.84m (17'1" x 12'7")

Kitchen/Dining Room 4.57m x 2.72m (14'11" x 8'11")

Utility Room 2.67m x1.52m (8'9" x4'11")

First Floor Landing

Bedroom One 3.66m x 3.38m (12'0" x 11'1")

Bedroom Two 3.63m x 2.69m (11'10" x 8'9")

Bedroom Three 3.38m x 2.49m (11'1" x 8'2")

Bathroom 2.49m x 1.65m (8'2" x 5'4")

Outside

Off Road Parking

Front & Rear Gardens

GROSS INTERNAL AREA TOTAL: 84 m²/901 sq ft FLOOR 1: 43 m²/461 sq ft, FLOOR 2: 41 m²/440 sq ft SIZE AND DIMENSIONS ARE APPROXIMATE, ACTUAL MAY VARY