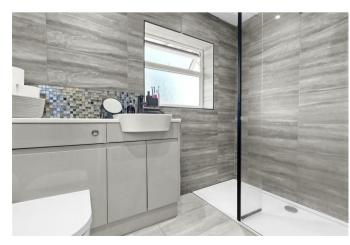

Beautifully presented is this three bedroomed endterraced house that has seen comprehensive refurbishment throughout including a high specification shaker style kitchen and utility room with solid worktops over looking the wonderful and relatively large landscaped garden with seating area, lawn and patio. Also on the ground floor is a spacious front aspect lounge with characterful fireplace. Upstairs you'll find three well sized bedrooms and a contemporary shower room.

Bedroom Two 3.63m x 2.69m (11'10" x 8'9")

Bedroom Three 3.38m x 2.49m (11'1" x 8'2")

Bathroom 2.49m x 1.65m (8'2" x 5'4")

Outside

Off Road Parking

Front & Rear Gardens

GROSS INTERNAL AREA TOTAL: 84 m²/901 sq ft FLOOR 1: 43 m²/461 sq ft, FLOOR 2: 41 m²/440 sq ft SIZE AND DIMENSIONS ARE APPROXIMATE, ACTUAL MAY VARY