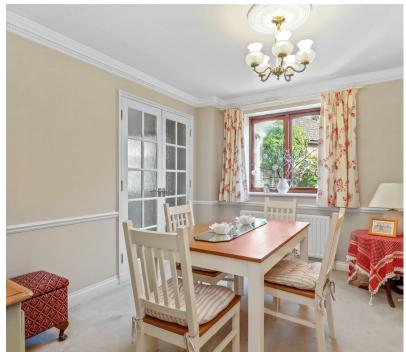

Presented in a fair order throughout and offering the intending purchaser ample potential to realise, it is arranged with an entrance hall, kitchen with breakfast room, utility room with integral access to the double garage, a full width lounge with conservatory, dining room and wc. Upstairs you will find a spacious and light master bedroom with ensuite shower room, three further bedrooms, a family bathroom and hall storage cupboard.

### St. Andrews Close, Hailsham

Entrance Hall 3.34 x 2.32 (10'11" x 7'7")

Kitchen 2.66 x 3.54 (8'8" x 11'7") Breakfast Room 2.80 x 2.29 (9'2" x 7'6") Utility Room 2.11 x 1.85 (6'11" x 6'0") Integral Access Into Double Garage Lounge 4.80 x 6.04 (15'8" x 19'9") Dining Room 2.76 x 3.54 (9'0" x 11'7") Conservatory 3.80 x 2.98 (12'5" x 9'9") Stairs To Landing Landing 4.33 x 1.68 (14'2" x 5'6") Master Bedroom 3.82 x 3.15 (12'6" x 10'4") Ensuite Shower Room 1.59 x 2.44 (5'2" x 8'0") Second Bedroom 3.57 x 2.53 (11'8" x 8'3") Third Bedroom 2.32 x 2.76 (7'7" x 9'0") Fourth Bedroom 2.32 x 2.71 (7'7" x 8'10") Bathroom 2.31 x 1.69 (7'6" x 5'6") Hall Cupboard Mature Rear Garden Double Driveway