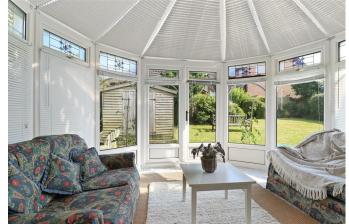

Presented in a fair order throughout and offering the intending purchaser ample potential to realise, it is arranged with an entrance hall, kitchen with breakfast room, utility room with integral access to the double garage, a full width lounge with conservatory, dining room and wc. Upstairs you will find a spacious and light master bedroom with ensuite shower room, three further bedrooms, a family bathroom and hall storage cupboard.

### St. Andrews Close, Hailsham

Entrance Hall 3.34 x 2.32 (10'11" x 7'7")

Kitchen 2.66 x 3.54 (8'8" x 11'7") Breakfast Room 2.80 x 2.29 (9'2" x 7'6") Utility Room 2.11 x 1.85 (6'11" x 6'0") Integral Access Into Double Garage Lounge 4.80 x 6.04 (15'8" x 19'9") Dining Room 2.76 x 3.54 (9'0" x 11'7") Conservatory 3.80 x 2.98 (12'5" x 9'9") Stairs To Landing Landing 4.33 x 1.68 (14'2" x 5'6") Master Bedroom 3.82 x 3.15 (12'6" x 10'4") Ensuite Shower Room 1.59 x 2.44 (5'2" x 8'0") Second Bedroom 3.57 x 2.53 (11'8" x 8'3") Third Bedroom 2.32 x 2.76 (7'7" x 9'0") Fourth Bedroom 2.32 x 2.71 (7'7" x 8'10") Bathroom 2.31 x 1.69 (7'6" x 5'6") Hall Cupboard Mature Rear Garden Double Driveway