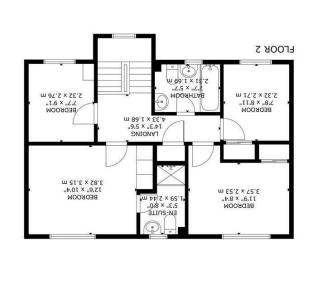

### St. Andrews Close, Hailsham

Entrance Hall 3.34 x 2.32 (10'11" x 7'7")

Kitchen 2.66 x 3.54 (8'8" x 11'7") Breakfast Room 2.80 x 2.29 (9'2" x 7'6") Utility Room 2.11 x 1.85 (6'11" x 6'0") Integral Access Into Double Garage Lounge 4.80 x 6.04 (15'8" x 19'9") Dining Room 2.76 x 3.54 (9'0" x 11'7") Conservatory 3.80 x 2.98 (12'5" x 9'9") Stairs To Landing Landing 4.33 x 1.68 (14'2" x 5'6") Master Bedroom 3.82 x 3.15 (12'6" x 10'4") Ensuite Shower Room 1.59 x 2.44 (5'2" x 8'0") Second Bedroom 3.57 x 2.53 (11'8" x 8'3") Third Bedroom 2.32 x 2.76 (7'7" x 9'0") Fourth Bedroom 2.32 x 2.71 (7'7" x 8'10") Bathroom 2.31 x 1.69 (7'6" x 5'6") Hall Cupboard Mature Rear Garden Double Driveway