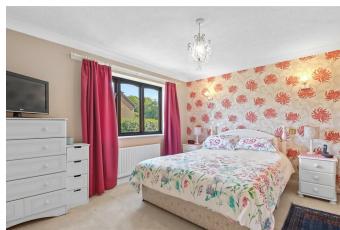

Presented in a fair order throughout and offering the intending purchaser ample potential to realise, it is arranged with an entrance hall, kitchen with breakfast room, utility room with integral access to the double garage, a full width lounge with conservatory, dining room and wc. Upstairs you will find a spacious and light master bedroom with ensuite shower room, three further bedrooms, a family bathroom and hall storage cupboard.

### St. Andrews Close, Hailsham

Entrance Hall 3.34 x 2.32 (10'11" x 7'7")

Kitchen 2.66 x 3.54 (8'8" x 11'7") Breakfast Room 2.80 x 2.29 (9'2" x 7'6") Utility Room 2.11 x 1.85 (6'11" x 6'0") Integral Access Into Double Garage Lounge 4.80 x 6.04 (15'8" x 19'9") Dining Room 2.76 x 3.54 (9'0" x 11'7") Conservatory 3.80 x 2.98 (12'5" x 9'9") Stairs To Landing Landing 4.33 x 1.68 (14'2" x 5'6") Master Bedroom 3.82 x 3.15 (12'6" x 10'4") Ensuite Shower Room 1.59 x 2.44 (5'2" x 8'0") Second Bedroom 3.57 x 2.53 (11'8" x 8'3") Third Bedroom 2.32 x 2.76 (7'7" x 9'0") Fourth Bedroom 2.32 x 2.71 (7'7" x 8'10") Bathroom 2.31 x 1.69 (7'6" x 5'6") Hall Cupboard Mature Rear Garden Double Driveway