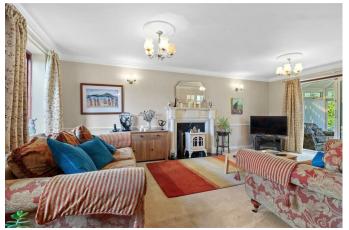

Presented in a fair order throughout and offering the intending purchaser ample potential to realise, it is arranged with an entrance hall, kitchen with breakfast room, utility room with integral access to the double garage, a full width lounge with conservatory, dining room and wc. Upstairs you will find a spacious and light master bedroom with ensuite shower room, three further bedrooms, a family bathroom and hall storage cupboard.

### St. Andrews Close, Hailsham

Entrance Hall 3.34 x 2.32 (10'11" x 7'7")

Kitchen 2.66 x 3.54 (8'8" x 11'7") Breakfast Room 2.80 x 2.29 (9'2" x 7'6") Utility Room 2.11 x 1.85 (6'11" x 6'0") Integral Access Into Double Garage Lounge 4.80 x 6.04 (15'8" x 19'9") Dining Room 2.76 x 3.54 (9'0" x 11'7") Conservatory 3.80 x 2.98 (12'5" x 9'9") Stairs To Landing Landing 4.33 x 1.68 (14'2" x 5'6") Master Bedroom 3.82 x 3.15 (12'6" x 10'4") Ensuite Shower Room 1.59 x 2.44 (5'2" x 8'0") Second Bedroom 3.57 x 2.53 (11'8" x 8'3") Third Bedroom 2.32 x 2.76 (7'7" x 9'0") Fourth Bedroom 2.32 x 2.71 (7'7" x 8'10") Bathroom 2.31 x 1.69 (7'6" x 5'6") Hall Cupboard Mature Rear Garden Double Driveway