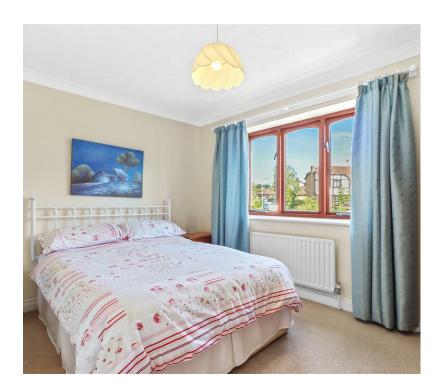

Presented in a fair order throughout and offering the intending purchaser ample potential to realise, it is arranged with an entrance hall, kitchen with breakfast room, utility room with integral access to the double garage, a full width lounge with conservatory, dining room and wc. Upstairs you will find a spacious and light master bedroom with ensuite shower room, three further bedrooms, a family bathroom and hall storage cupboard.

### St. Andrews Close, Hailsham

Entrance Hall 3.34 x 2.32 (10'11" x 7'7")

Kitchen 2.66 x 3.54 (8'8" x 11'7") Breakfast Room 2.80 x 2.29 (9'2" x 7'6") Utility Room 2.11 x 1.85 (6'11" x 6'0") Integral Access Into Double Garage Lounge 4.80 x 6.04 (15'8" x 19'9") Dining Room 2.76 x 3.54 (9'0" x 11'7") Conservatory 3.80 x 2.98 (12'5" x 9'9") Stairs To Landing Landing 4.33 x 1.68 (14'2" x 5'6") Master Bedroom 3.82 x 3.15 (12'6" x 10'4") Ensuite Shower Room 1.59 x 2.44 (5'2" x 8'0") Second Bedroom 3.57 x 2.53 (11'8" x 8'3") Third Bedroom 2.32 x 2.76 (7'7" x 9'0") Fourth Bedroom 2.32 x 2.71 (7'7" x 8'10") Bathroom 2.31 x 1.69 (7'6" x 5'6") Hall Cupboard Mature Rear Garden Double Driveway