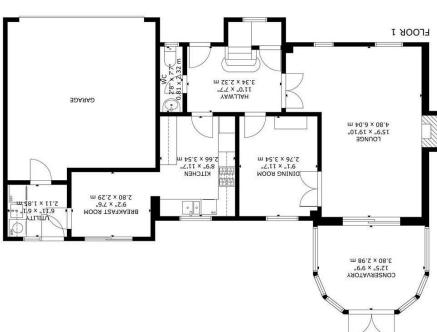

### St. Andrews Close, Hailsham

Entrance Hall 3.34 x 2.32 (10'11" x 7'7")

Kitchen 2.66 x 3.54 (8'8" x 11'7") Breakfast Room 2.80 x 2.29 (9'2" x 7'6") Utility Room 2.11 x 1.85 (6'11" x 6'0") Integral Access Into Double Garage Lounge 4.80 x 6.04 (15'8" x 19'9") Dining Room 2.76 x 3.54 (9'0" x 11'7") Conservatory 3.80 x 2.98 (12'5" x 9'9") Stairs To Landing Landing 4.33 x 1.68 (14'2" x 5'6") Master Bedroom 3.82 x 3.15 (12'6" x 10'4") Ensuite Shower Room 1.59 x 2.44 (5'2" x 8'0") Second Bedroom 3.57 x 2.53 (11'8" x 8'3") Third Bedroom 2.32 x 2.76 (7'7" x 9'0") Fourth Bedroom 2.32 x 2.71 (7'7" x 8'10") Bathroom 2.31 x 1.69 (7'6" x 5'6") Hall Cupboard Mature Rear Garden Double Driveway

Double Garage

Additional Parking Space