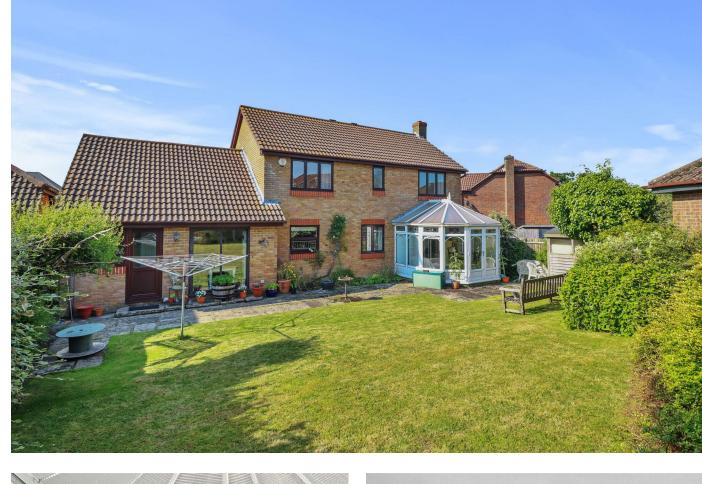

Occupying a mature plot within the favoured Gleneagles development is this early 1990's 'Costain' built, generously proportioned four bedroomed detached family home with off road parking for three vehicles and a double garage.

The rear garden is laid mainly to lawn with a patio area and garden shed, while to the front is a further lawn and mature hedgerow providing privacy from the road.