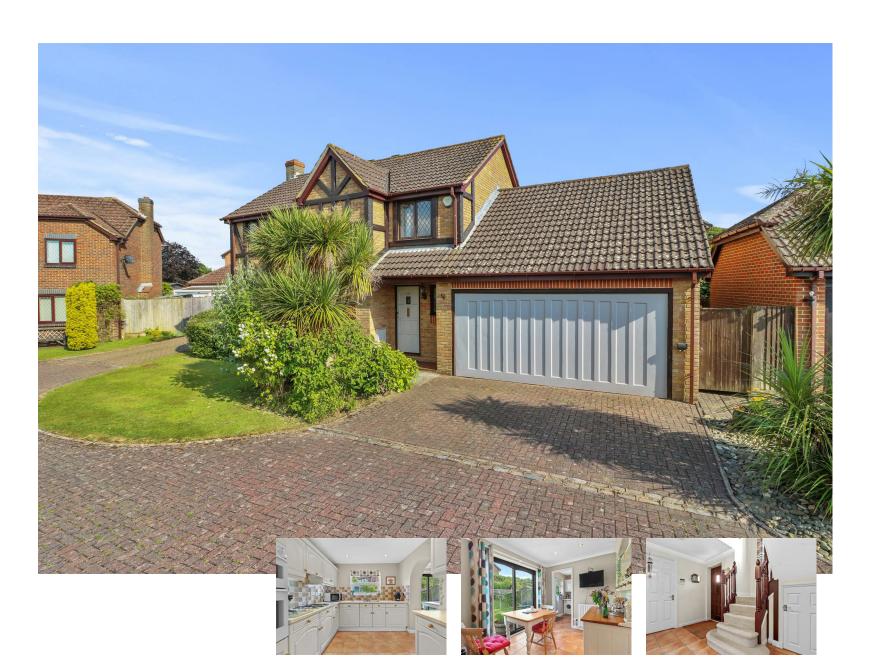

## St. Andrews Close, Hailsham

- · Cul-De-Sac
- Mature Garden
- 1500 SQFT
- Four Reception Rooms
- Utility Room
- Ensuite Shower Room
- Built In Wardrobes
- Double Drive & Garage
- Enviable Location

Occupying a mature plot within the favoured Gleneagles development is this early 1990's 'Costain' built, generously proportioned four bedroomed detached family home with off road parking for three vehicles and a double garage.

Presented in a fair order throughout and offering the intending purchaser ample potential to realise, it is arranged with an entrance hall, kitchen with breakfast room, utility room with integral access to the double garage, a full width lounge with conservatory, dining room and wc. Upstairs you will find a spacious and light master bedroom with ensuite shower room, three further bedrooms, a family bathroom and hall storage cupboard.

The rear garden is laid mainly to lawn with a patio area and garden shed, while to the front is a further lawn and mature hedgerow providing privacy from the road.