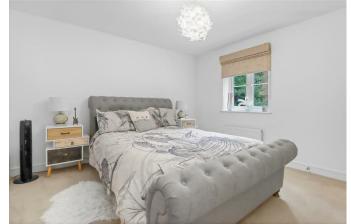

WC

Stairs To Landing

Landing 3.63 x3.43 (11'10" x11'3")

Main Bedroom 3.15 x 4.07 (10'4" x 13'4")

Ensuite 1.41 x 2.29 (4'7" x 7'6")

Bedroom Two 3.15 x 2.92 (10'4" x 9'6")

Bedroom Three 4.14 x 2.29 (13'6" x 7'6")