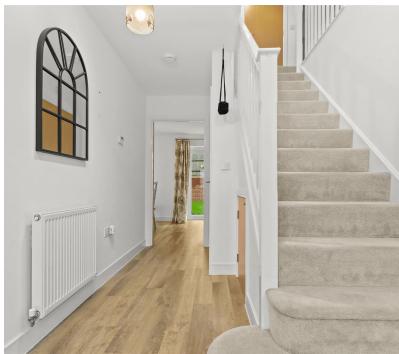

Inside the house is arranged with a spacious and bright entrance hall, rear aspect full width kitchen-dining room and utility room. The lounge is to the front and there is a additional room used as a study and a downstairs toilet. Upstairs there is a wonderful gallery style landing with large picture window giving access to all four double bedrooms (the main having ensuite) and a family bathroom.