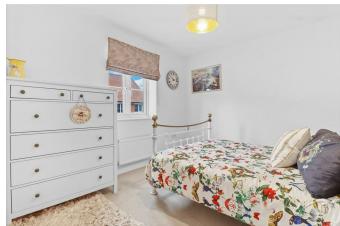

WC

Stairs To Landing

Landing 3.63 x3.43 (11'10" x11'3")

Main Bedroom 3.15 x 4.07 (10'4" x 13'4")

Ensuite 1.41 x 2.29 (4'7" x 7'6")

Bedroom Two 3.15 x 2.92 (10'4" x 9'6")

Bedroom Three 4.14 x 2.29 (13'6" x 7'6")

Bedroom Four 3.24 x 2.46 (10'7" x 8'0")

Bathroom 1.91 x 2.15 (6'3" x 7'0")

Rear Garden

Drive & Garage