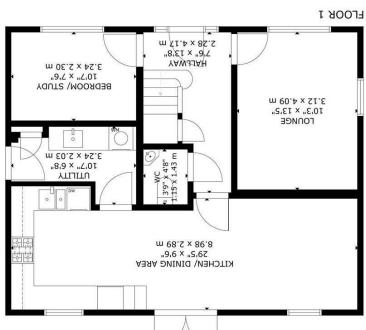

## Millstone Drive, Hailsham

Entrance Hall 2.28 x 4.17 (7'5" x 13'8")

Kitchen-Diner 8.98 x 2.89 (29'5" x 9'5")

Lounge 3.12 x 4.09 (10'2" x 13'5")

Bedroom/Study 3.24 x 2.30 (10'7" x 7'6")

Utility  $3.24 \times 2.03 (10'7" \times 6'7")$ 