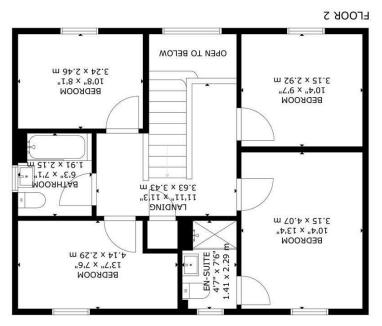

WC

Stairs To Landing

Landing 3.63 x3.43 (11'10" x11'3")

Main Bedroom 3.15 x 4.07 (10'4" x 13'4")

Ensuite 1.41 x 2.29 (4'7" x 7'6")

Bedroom Two 3.15 x 2.92 (10'4" x 9'6")

Bedroom Three 4.14 x 2.29 (13'6" x 7'6")

Bedroom Four 3.24 x 2.46 (10'7" x 8'0")

Bathroom 1.91 x 2.15 (6'3" x 7'0")

Rear Garden

Drive & Garage