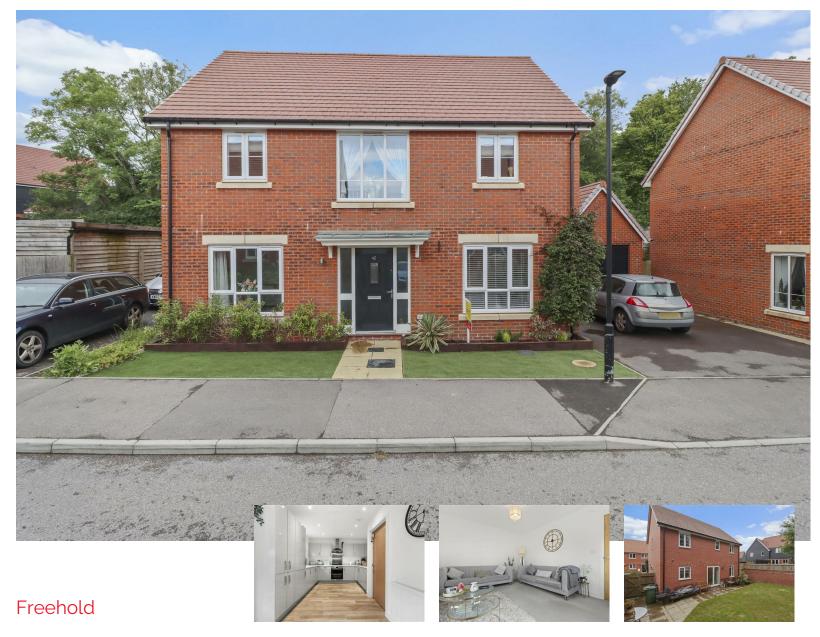

## Millstone Drive, Hailsham

- Nearly New House
- CHAIN FREE
- Beautifully Presented
- Kitchen-Diner
- Utility Room
- Study/5th Bedroom
- Ensuite Bedroom
- Driveway & Garage
- Remainder of Warranty

£425,000

Set within a modern development on the edges of town is this beautifully presented, nearly new detached family home with easy access to countryside walks yet just a stones throw from Hailsham amenities.