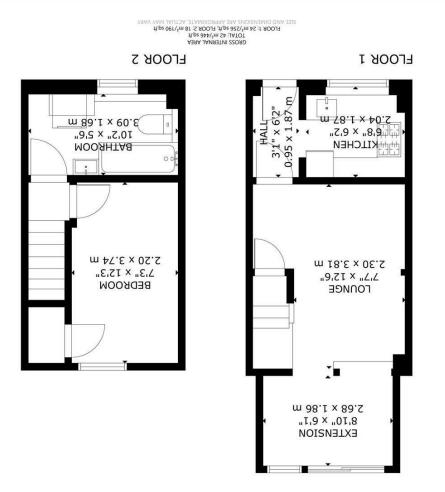

## South Road, Hailsham

Entrance Hall 1.88m x 0.94m (6'2 x 3'1) Kitchen 2.03m x 1.88m (6'8 x 6'2) Lounge 3.81m x 2.31m (12'6 x 7'7) Extension 2.72m x 1.85m (8'11 x 6'1) Bedroom 3.73m x 2.21m (12'3 x 7'3) Bathroom 3.10m x 1.68m (10'2 x 5'6) Front & Rear Gardens