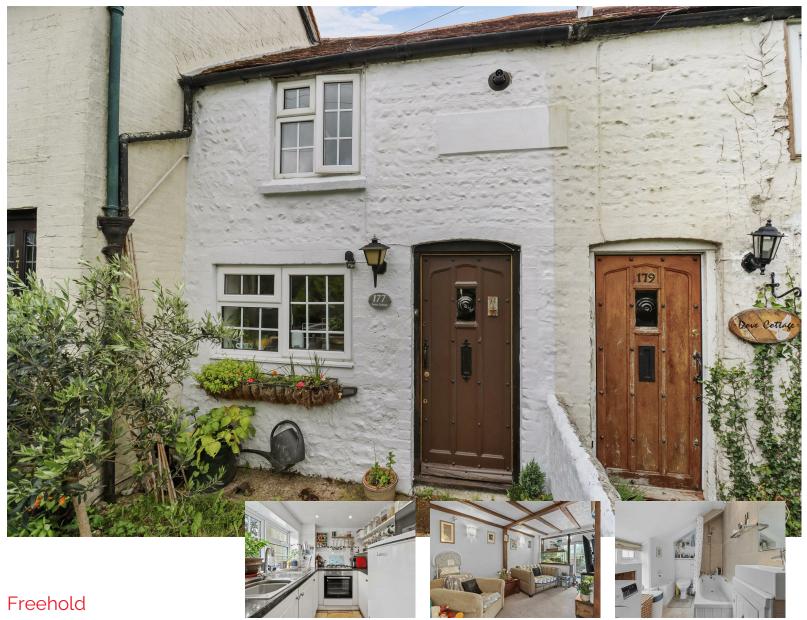

- 3D Virtual Tour
- Well Presented Cottage
- Fitted Kitchen
- Lounge
- Modern Bathroom
- Spacious Bedroom
- Front & Rear Gardens
- Gas Central Heating
- Double Glazing
- Viewing Advised

£199,950

## DESCRIPTION

I 3D Virtual Tour I One Bedroom Cottage I Fitted Kitchen I Extended Lounge I Modern Bathroom I New Boiler Fitted in 2022 I Viewing Highly Advised I

Grab this fantastic opportunity to purchase this well presented period cottage positioned within walking distance to local shops and bus links to Eastbourne and beyond, If you are a first time buyer, investor or simply downsizing, this lovely home is one not to be missed.

The fitted kitchen is positioned to the front and offers a range of units for storage, work surfaces and space for all the usual appliances. From here, the well proportioned extended lounge boasts plenty of space for your associated soft furnishings and the exposed wood beams gives a lovely cottage feel. Stairs rise to the first floor where you will find a good size bedroom which over looks the rear garden and a modern bathroom/wc which comprises of a bath with shower over, wash hand basin and wc.

Externally this home offers a mature and secluded rear garden which is stocked with shrubs and plants. The patio is the perfect place to sit and enjoy the sun throughout the day or entertain friends and family.