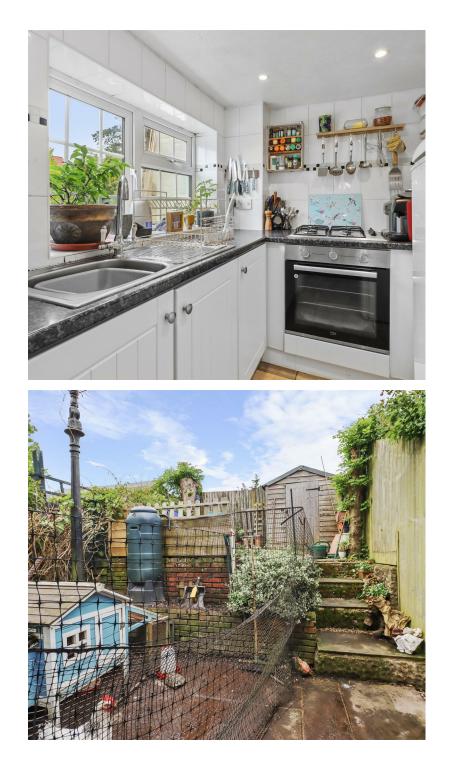

The fitted kitchen is positioned to the front and offers a range of units for storage, work surfaces and space for all the usual appliances. From here, the well proportioned extended lounge boasts plenty of space for your associated soft furnishings and the exposed wood beams gives a lovely cottage feel. Stairs rise to the first floor where you will find a good size bedroom which over looks the rear garden and a modern bathroom/wc which comprises of a bath with shower over, wash hand basin and wc.

Externally this home offers a mature and secluded rear garden which is stocked with shrubs and plants. The patio is the perfect place to sit and enjoy the sun throughout the day or entertain friends and family.