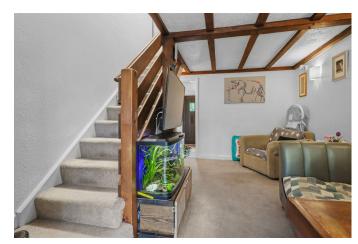

The fitted kitchen is positioned to the front and offers a range of units for storage, work surfaces and space for all the usual appliances. From here, the well proportioned extended lounge boasts plenty of space for your associated soft furnishings and the exposed wood beams gives a lovely cottage feel. Stairs rise to the first floor where you will find a good size bedroom which over looks the rear garden and a modern bathroom/wc which comprises of a bath with shower over, wash hand basin and wc.