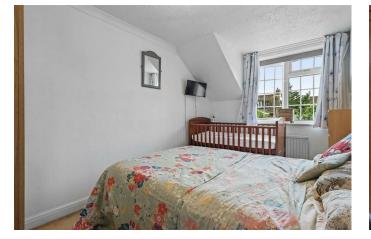

The fitted kitchen is positioned to the front and offers a range of units for storage, work surfaces and space for all the usual appliances. From here, the well proportioned extended lounge boasts plenty of space for your associated soft furnishings and the exposed wood beams gives a lovely cottage feel. Stairs rise to the first floor where you will find a good size bedroom which over looks the rear garden and a modern bathroom/wc which comprises of a bath with shower over, wash hand basin and wc.