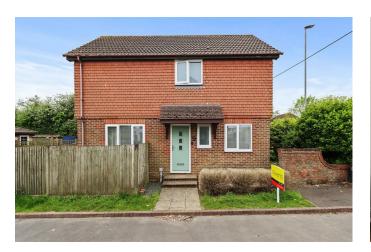

hroughout | Kitchen-Diner | Landscaped Garden | Dressing Room | Contemporary Bathroom | Driveway & Garage | Handy Location | Gas Central Heating |

Occupying a landscaped corner plot is this comprehensively refurbished three bedroomed detached house with driveway parking and garage.

Inside the house is arranged with a bright and spacious entrance hall with occasional doors into the lounge with patio doors looking over the garden. There is a front aspect kitchen diner with built in oven, hob and extractor and a downstairs wc. Upstairs there are three bedrooms with the main having a dressing room, and a family bathroom too.

To explore this wonderful opportunity please take a look at our 3D Virtual Tour teamed up with our professional photography before calling for an accompanied viewing.











## South Close, Hailsham

Entrance Hall 0.87 x 2.61 (2'10" x 8'6")

Lounge 3.57 x 4.82 (11'8" x 15'9")

Kitchen-Diner 2.97 x 4.82 (9'8" x 15'9")

WC 0.89 x 1.46 (2'11" x 4'9")

Stairs To First Floor

Landing 1.96 x 1.65 (6'5" x 5'4")

Main Bedroom 2.99 x 2.87 (9'9" x 9'4")

Dressing Room 2.08 x 1.88 (6'9" x 6'2")

Second Bedroom 3.50 x 2.39 (11'5" x 7'10")

Third Bedroom 2.50 x 2.33 (8'2" x 7'7")

Bathroom 1.88 x 1.88 (6'2" x 6'2")

Landscaped Rear Garden

Driveway & Garage