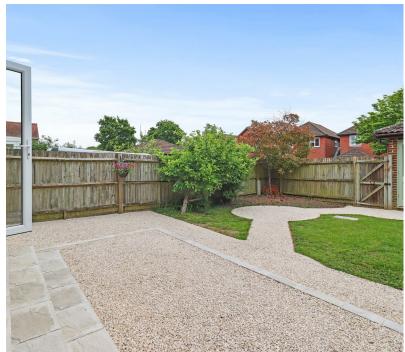

Main Bedroom 2.99 x 2.87 (9'9" x 9'4")

Dressing Room 2.08 x 1.88 (6'9" x 6'2")

Second Bedroom 3.50 x 2.39 (11'5" x 7'10")

Third Bedroom 2.50 x 2.33 (8'2" x 7'7")

Bathroom 1.88 x 1.88 (6'2" x 6'2")

Landscaped Rear Garden