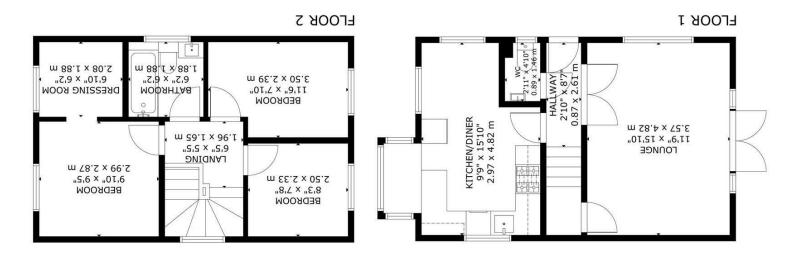

## South Close, Hailsham

Entrance Hall 0.87 x 2.61 (2'10" x 8'6")

Lounge 3.57 x 4.82 (11'8" x 15'9")

Kitchen-Diner 2.97 x 4.82 (9'8" x 15'9")

WC 0.89 x 1.46 (2'11" x 4'9")

Stairs To First Floor

Landing 1.96 x 1.65 (6'5" x 5'4")

Main Bedroom 2.99 x 2.87 (9'9" x 9'4")

Dressing Room 2.08 x 1.88 (6'9" x 6'2")

Second Bedroom 3.50 x 2.39 (11'5" x 7'10")

Third Bedroom 2.50 x 2.33 (8'2" x 7'7")

Bathroom 1.88 x 1.88 (6'2" x 6'2")

Landscaped Rear Garden