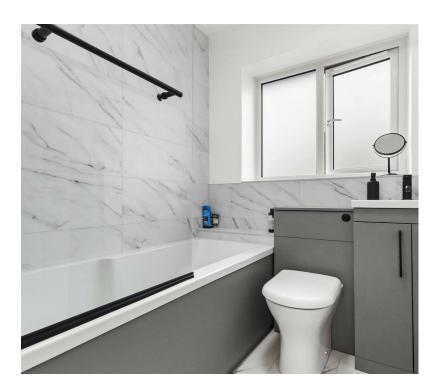

Main Bedroom 2.99 x 2.87 (9'9" x 9'4")

Dressing Room 2.08 x 1.88 (6'9" x 6'2")

Second Bedroom 3.50 x 2.39 (11'5" x 7'10")

Third Bedroom 2.50 x 2.33 (8'2" x 7'7")

Bathroom 1.88 x 1.88 (6'2" x 6'2")

Landscaped Rear Garden