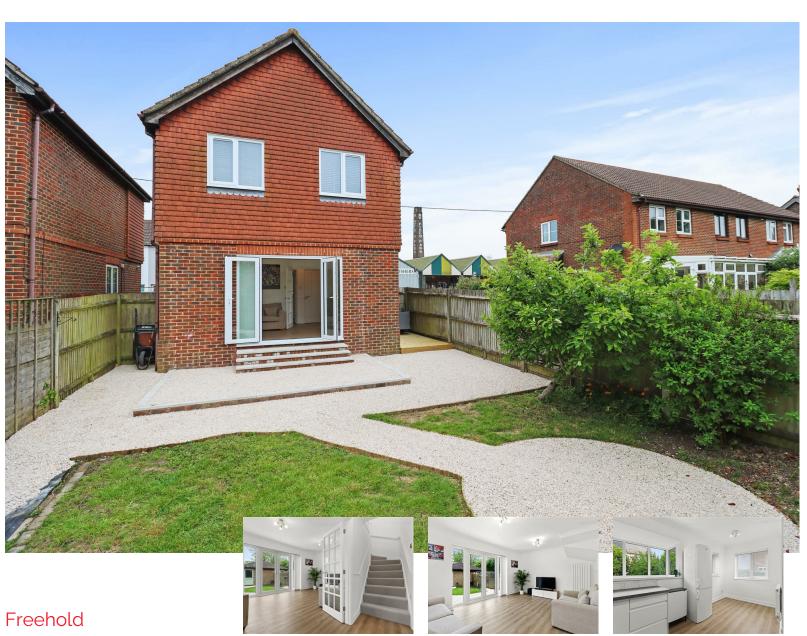

## South Close, Hailsham

Occupying a landscaped corner plot is this comprehensively refurbished three bedroomed detached house with driveway parking and garage.

Inside the house is arranged with a bright and spacious entrance hall with occasional doors into the lounge with patio doors looking over the garden. There is a front aspect kitchen diner with built in oven, hob and extractor and a downstairs wc. Upstairs there are three bedrooms with the main having a dressing room, and a family bathroom too.

Main Bedroom 2.99 x 2.87 (9'9" x 9'4")

Dressing Room 2.08 x 1.88 (6'9" x 6'2")

Second Bedroom 3.50 x 2.39 (11'5" x 7'10")

Third Bedroom 2.50 x 2.33 (8'2" x 7'7")

Bathroom 1.88 x 1.88 (6'2" x 6'2")

Landscaped Rear Garden