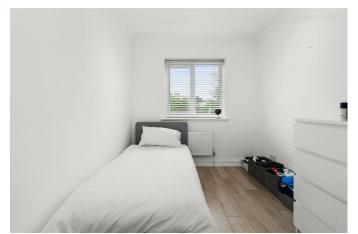

Main Bedroom 2.99 x 2.87 (9'9" x 9'4")

Dressing Room 2.08 x 1.88 (6'9" x 6'2")

Second Bedroom 3.50 x 2.39 (11'5" x 7'10")

Third Bedroom 2.50 x 2.33 (8'2" x 7'7")

Bathroom 1.88 x 1.88 (6'2" x 6'2")

Landscaped Rear Garden