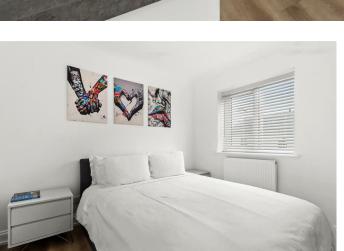

Main Bedroom 2.99 x 2.87 (9'9" x 9'4")

Dressing Room 2.08 x 1.88 (6'9" x 6'2")

Second Bedroom 3.50 x 2.39 (11'5" x 7'10")

Third Bedroom 2.50 x 2.33 (8'2" x 7'7")

Bathroom 1.88 x 1.88 (6'2" x 6'2")

Landscaped Rear Garden