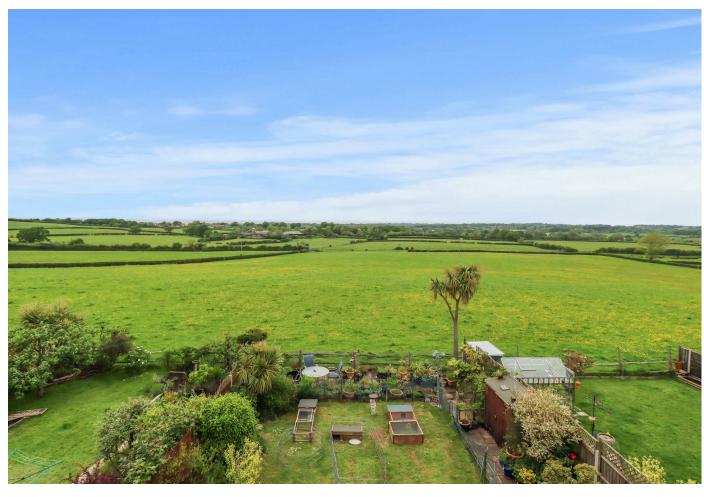

The rear garden has been tastefully landscaped and offers a panoramic unspoilt view across the farmed countryside at the rear. To the front of the house can be found a block paved driveway leading to a garage.