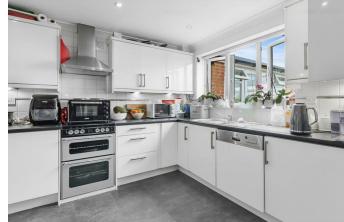

Situated in Marshfoot Lane overlooking rolling actively farmed countryside and arranged over three floors is this beautifully presented extended detached house complete with driveway and garage.

Inside it is arranged with an open plan lounge-dining area leading through to the recently erected orangery as well as a kitchen and downstairs wc. On the first floor there are four double bedrooms with one boasting an ensuite shower room and a family wetroom. On the second floor is the master suite complete with dressing room, ensuite bathroom and large eaves storage.

## Marshfoot Lane, Hailsham

Entrance Porch 1.11 x 1.68 (3'7" x 5'6")

Inner Hall 2.34 x 2.97 (7'8" x 9'8") Lounge Area 3.82 x 4.80 (12'6" x 15'8") Dining Area 3.96 x 3.32 (12'11" x 10'10") Kitchen 4.56 x 3.32 (14'11" x 10'10") Conservatory 3.95 x 4.52 (12'11" x 14'9") Stairs To First Floor Bedroom Two 2.94 x 5.18 (9'7" x 16'11") Ensuite Shower Room 1.01 x 3.31 (3'3" x 10'10") Third Bedroom 4.92 x 3.63 (16'1" x 11'10") Fourth Bedroom 3.48 x 2.74 (11'5" x 8'11") Fifth Bedroom 2.46 x 3.31 (8'0" x 10'10") Stairs To Second Floor Main Bedroom 3.54 x 5.76 (11'7" x 18'10") Ensuite Bathroom 2.38 x 4.85 (7'9" x 15'10") Dressing Room 2.30 x 1.67 (7'6" x 5'5") Front & Rear Gardens Driveway To Garage