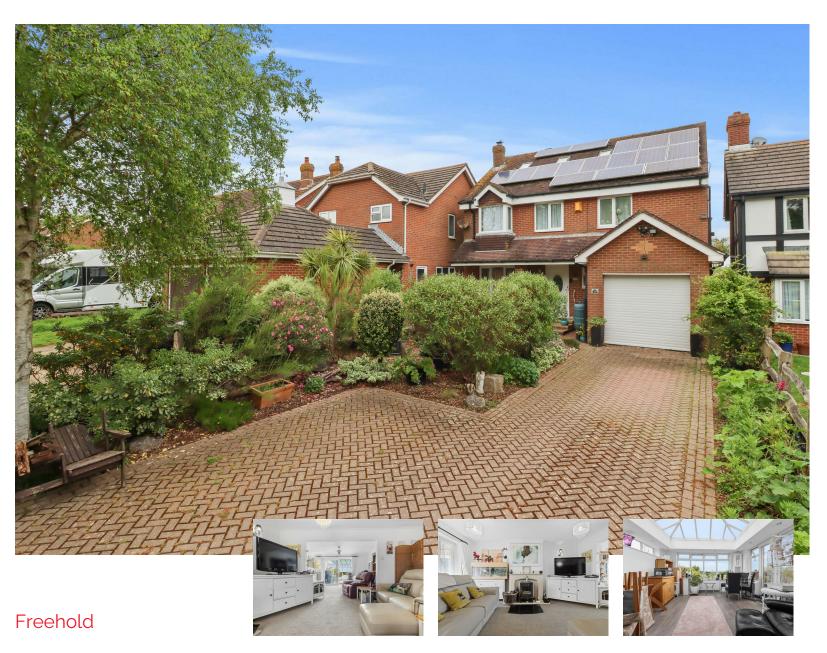

## Marshfoot Lane, Hailsham

- 3D Virtual Tour
- Extended
- Overlooking Countryside
- Over Three Floors
- Well Presented
- FIVE Double Bedrooms
- Two Ensuites
- · Lounge-Diner
- Conservatory
- Solar Panels

Situated in Marshfoot Lane overlooking rolling actively farmed countryside and arranged over three floors is this beautifully presented extended detached house complete with driveway and garage.

Inside it is arranged with an open plan lounge-dining area leading through to the recently erected orangery as well as a kitchen and downstairs wc. On the first floor there are four double bedrooms with one boasting an ensuite shower room and a family wetroom. On the second floor is the master suite complete with dressing room, ensuite bathroom and large eaves storage.

The rear garden has been tastefully landscaped and offers a panoramic unspoilt view across the farmed countryside at the rear. To the front of the house can be found a block paved driveway leading to a garage.