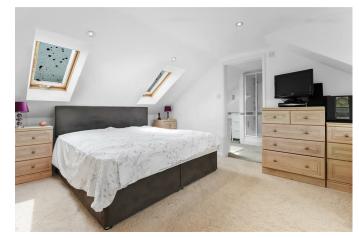

Situated in Marshfoot Lane overlooking rolling actively farmed countryside and arranged over three floors is this beautifully presented extended detached house complete with driveway and garage.

Inside it is arranged with an open plan lounge-dining area leading through to the recently erected orangery as well as a kitchen and downstairs wc. On the first floor there are four double bedrooms with one boasting an ensuite shower room and a family wetroom. On the second floor is the master suite complete with dressing room, ensuite bathroom and large eaves storage.

## Marshfoot Lane, Hailsham

Entrance Porch 1.11 x 1.68 (3'7" x 5'6")

Inner Hall 2.34 x 2.97 (7'8" x 9'8") Lounge Area 3.82 x 4.80 (12'6" x 15'8") Dining Area 3.96 x 3.32 (12'11" x 10'10") Kitchen 4.56 x 3.32 (14'11" x 10'10") Conservatory 3.95 x 4.52 (12'11" x 14'9") Stairs To First Floor Bedroom Two 2.94 x 5.18 (9'7" x 16'11") Ensuite Shower Room 1.01 x 3.31 (3'3" x 10'10") Third Bedroom 4.92 x 3.63 (16'1" x 11'10") Fourth Bedroom 3.48 x 2.74 (11'5" x 8'11") Fifth Bedroom 2.46 x 3.31 (8'0" x 10'10") Stairs To Second Floor Main Bedroom 3.54 x 5.76 (11'7" x 18'10") Ensuite Bathroom 2.38 x 4.85 (7'9" x 15'10") Dressing Room 2.30 x 1.67 (7'6" x 5'5") Front & Rear Gardens Driveway To Garage