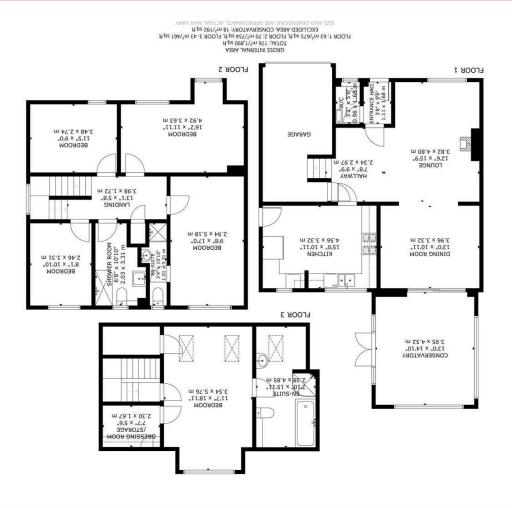

## Marshfoot Lane, Hailsham

Entrance Porch 1.11 x 1.68 (3'7" x 5'6")

Inner Hall 2.34 x 2.97 (7'8" x 9'8") Lounge Area 3.82 x 4.80 (12'6" x 15'8") Dining Area 3.96 x 3.32 (12'11" x 10'10") Kitchen 4.56 x 3.32 (14'11" x 10'10") Conservatory 3.95 x 4.52 (12'11" x 14'9") Stairs To First Floor Bedroom Two 2.94 x 5.18 (9'7" x 16'11") Ensuite Shower Room 1.01 x 3.31 (3'3" x 10'10") Third Bedroom 4.92 x 3.63 (16'1" x 11'10") Fourth Bedroom 3.48 x 2.74 (11'5" x 8'11") Fifth Bedroom 2.46 x 3.31 (8'0" x 10'10") Stairs To Second Floor Main Bedroom 3.54 x 5.76 (11'7" x 18'10") Ensuite Bathroom 2.38 x 4.85 (7'9" x 15'10") Dressing Room 2.30 x 1.67 (7'6" x 5'5") Front & Rear Gardens Driveway To Garage