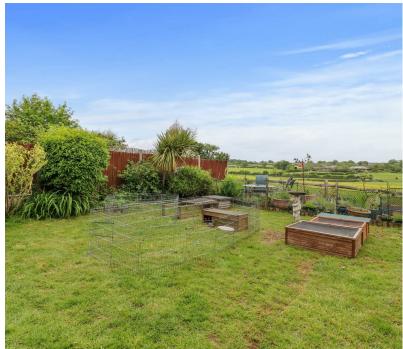

The rear garden has been tastefully landscaped and offers a panoramic unspoilt view across the farmed countryside at the rear. To the front of the house can be found a block paved driveway leading to a garage.