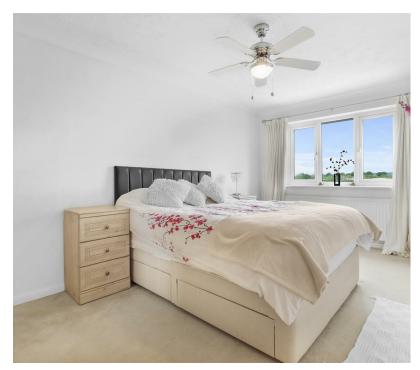

Situated in Marshfoot Lane overlooking rolling actively farmed countryside and arranged over three floors is this beautifully presented extended detached house complete with driveway and garage.

Inside it is arranged with an open plan lounge-dining area leading through to the recently erected orangery as well as a kitchen and downstairs wc. On the first floor there are four double bedrooms with one boasting an ensuite shower room and a family wetroom. On the second floor is the master suite complete with dressing room, ensuite bathroom and large eaves storage.

## Marshfoot Lane, Hailsham

Entrance Porch 1.11 x 1.68 (3'7" x 5'6")

Inner Hall 2.34 x 2.97 (7'8" x 9'8") Lounge Area 3.82 x 4.80 (12'6" x 15'8") Dining Area 3.96 x 3.32 (12'11" x 10'10") Kitchen 4.56 x 3.32 (14'11" x 10'10") Conservatory 3.95 x 4.52 (12'11" x 14'9") Stairs To First Floor Bedroom Two 2.94 x 5.18 (9'7" x 16'11") Ensuite Shower Room 1.01 x 3.31 (3'3" x 10'10") Third Bedroom 4.92 x 3.63 (16'1" x 11'10") Fourth Bedroom 3.48 x 2.74 (11'5" x 8'11") Fifth Bedroom 2.46 x 3.31 (8'0" x 10'10") Stairs To Second Floor Main Bedroom 3.54 x 5.76 (11'7" x 18'10") Ensuite Bathroom 2.38 x 4.85 (7'9" x 15'10") Dressing Room 2.30 x 1.67 (7'6" x 5'5") Front & Rear Gardens Driveway To Garage