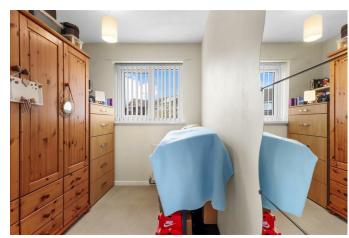

Conservatory 2.88 x 3.01 (9'5" x 9'10")

Stairs To First Floor

Landing 1.91 x 1.86 (6'3" x 6'1")

Bedroom One 2.68 x 3.93 (8'9" x 12'10")

Bedroom Two 2.74 x 2.84 (8'11" x 9'3")

Bedroom Three 1.91 x 1.86 (6'3" x 6'1")