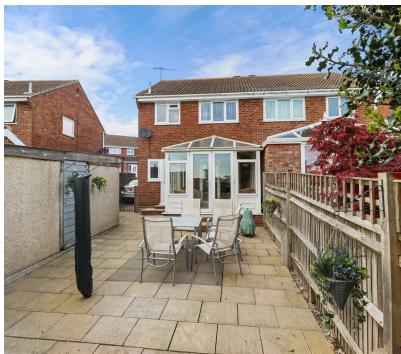

## Fern Close, Eastbourne

- Cul-De-Sac Location
- · Lounge-Diner
- Conservatory
- Southerly Aspect Garden
- Nearby Amenities
- Driveway & Garage
- Brand New Bathroom
- Nearby Bus Route
- Gas Central Heating

Tucked towards the end of this modern cul-de-sac is this immaculately presented three bedroomed semi-detached house boasting a southerly aspect private garden, driveway for several vehicles and a garage, all just a short walk to Langney shopping facilities, bus routes and a-road access.

Bathroom 1.91 x 1.86 (6'3" x 6'1")

Driveway & Garage

Southerly Aspect Garden