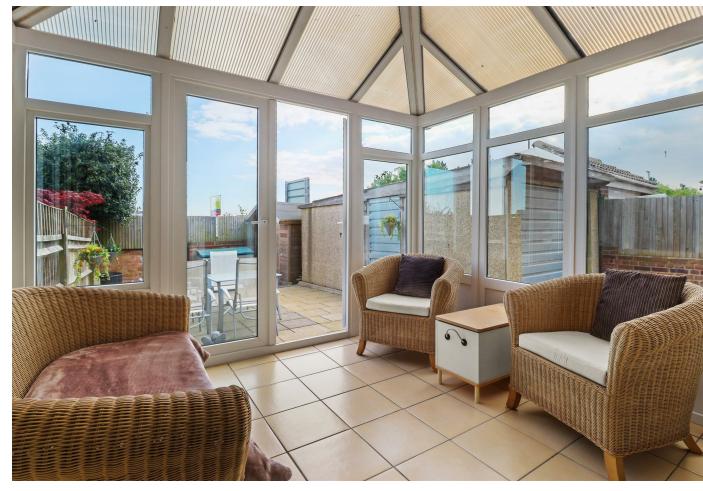

Conservatory 2.88 x 3.01 (9'5" x 9'10")

Stairs To First Floor

Landing 1.91 x 1.86 (6'3" x 6'1")

Bedroom One 2.68 x 3.93 (8'9" x 12'10")

Bedroom Two 2.74 x 2.84 (8'11" x 9'3")

Bedroom Three 1.91 x 1.86 (6'3" x 6'1")