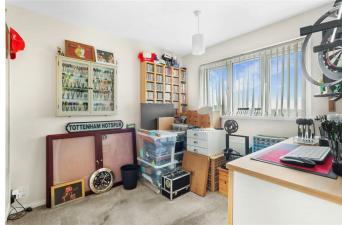

Conservatory 2.88 x 3.01 (9'5" x 9'10")

Stairs To First Floor

Landing 1.91 x 1.86 (6'3" x 6'1")

Bedroom One 2.68 x 3.93 (8'9" x 12'10")

Bedroom Two 2.74 x 2.84 (8'11" x 9'3")

Bedroom Three 1.91 x 1.86 (6'3" x 6'1")