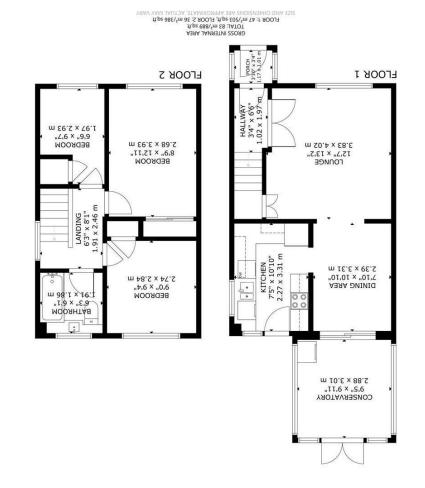

## Fern Close, Eastbourne

Entrance Porch 1.17 x 1.01 (3'10" x 3'3")

Inner Hall 1.02 x 1.97 (3'4" x 6'5")

Lounge Area 3.83 x 4.02 (12'6" x 13'2")

Dining Area 2.39 x 3.31 (7'10" x 10'10")

Kitchen 2.27 x 3.31 (7'5" x 10'10")

Conservatory 2.88 x 3.01 (9'5" x 9'10")

Stairs To First Floor

Landing 1.91 x 1.86 (6'3" x 6'1")

Bedroom One 2.68 x 3.93 (8'9" x 12'10")

Bedroom Two 2.74 x 2.84 (8'11" x 9'3")

Bedroom Three 1.91 x 1.86 (6'3" x 6'1")

Bathroom 1.91 x 1.86 (6'3" x 6'1")

Driveway & Garage

Southerly Aspect Garden