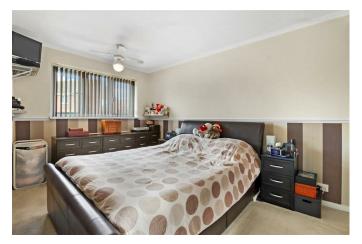

Conservatory 2.88 x 3.01 (9'5" x 9'10")

Stairs To First Floor

Landing 1.91 x 1.86 (6'3" x 6'1")

Bedroom One 2.68 x 3.93 (8'9" x 12'10")

Bedroom Two 2.74 x 2.84 (8'11" x 9'3")

Bedroom Three 1.91 x 1.86 (6'3" x 6'1")