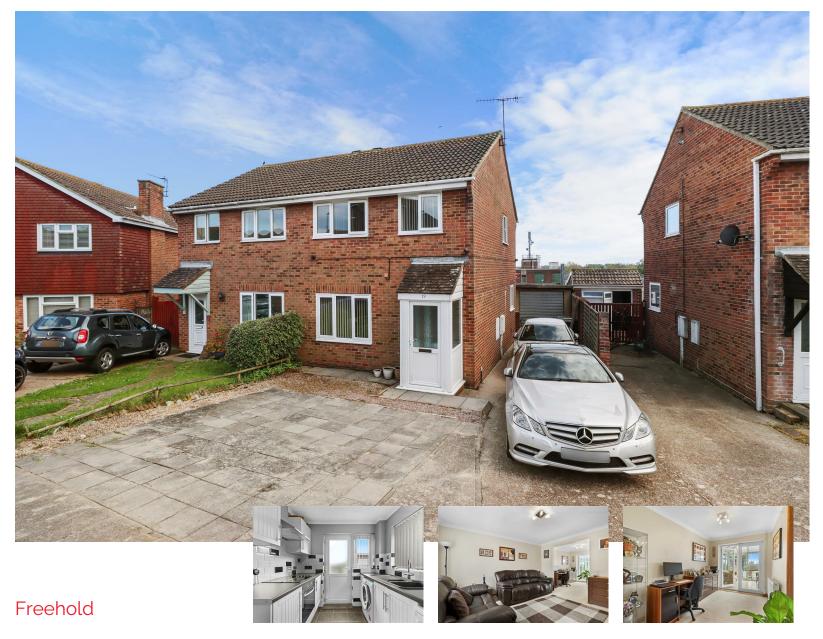

## Fern Close, Eastbourne

- Cul-De-Sac Location
- · Lounge-Diner
- Conservatory
- Southerly Aspect Garden
- Nearby Amenities
- Driveway & Garage
- Brand New Bathroom
- Nearby Bus Route
- Gas Central Heating

Tucked towards the end of this modern cul-de-sac is this immaculately presented three bedroomed semi-detached house boasting a southerly aspect private garden, driveway for several vehicles and a garage, all just a short walk to Langney shopping facilities, bus routes and a-road access.