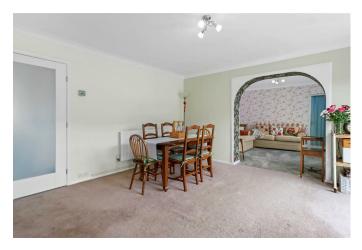

Upon entering, you are greeted by the white gloss kitchen, here you will find matching wall and base units for storage, and space for your appliances. There is a spacious and extended lounge/dining room with a degree of separation to the rooms defining the spaces - from here, windows and sliding patio doors over look and give access into the garden.

## Leamland Walk, Hailsham

Entrance Hall 2.41m x 1.91m (7'11 x 6'3)

Kitchen 2.84m  $\times$  2.41m (9'4  $\times$  7'11)

Dining Room 4.83m x 4.14m (15'10 x 13'7)

Lounge 3.99m x 3.48m (13'1 x 11'5)

Stairs To First Floor