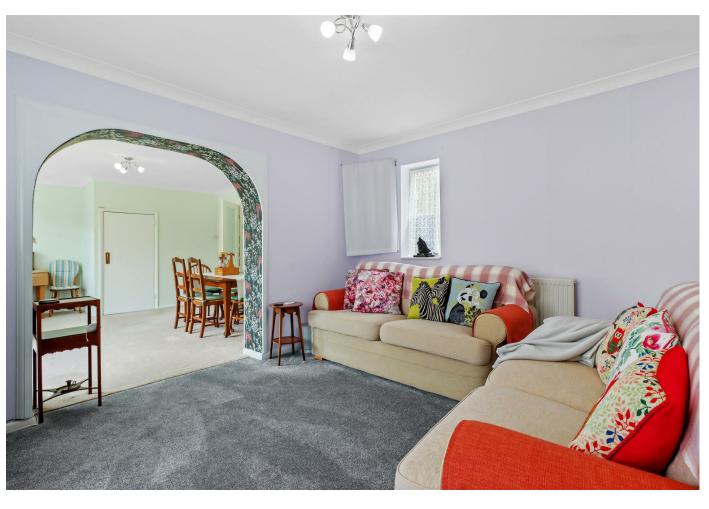

Upon entering, you are greeted by the white gloss kitchen, here you will find matching wall and base units for storage, and space for your appliances. There is a spacious and extended lounge/dining room with a degree of separation to the rooms defining the spaces - from here, windows and sliding patio doors over look and give access into the garden.