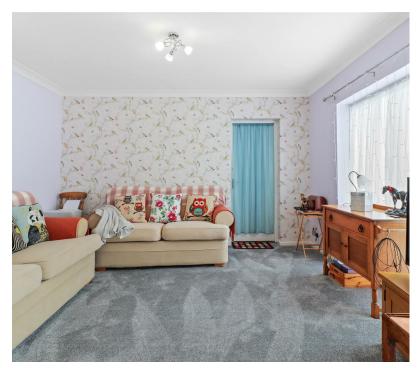

Upon entering, you are greeted by the white gloss kitchen, here you will find matching wall and base units for storage, and space for your appliances. There is a spacious and extended lounge/dining room with a degree of separation to the rooms defining the spaces - from here, windows and sliding patio doors over look and give access into the garden.

## Leamland Walk, Hailsham

Entrance Hall 2.41m x 1.91m (7'11 x 6'3)

Kitchen 2.84m  $\times$  2.41m (9'4  $\times$  7'11)

Dining Room 4.83m x 4.14m (15'10 x 13'7)

Lounge 3.99m x 3.48m (13'1 x 11'5)

Stairs To First Floor