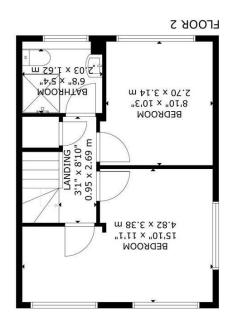

## Leamland Walk, Hailsham

Entrance Hall 2.41m x 1.91m (7'11 x 6'3)

Kitchen 2.84m  $\times$  2.41m (9'4  $\times$  7'11)

Dining Room 4.83m x 4.14m (15'10 x 13'7)

Lounge 3.99m x 3.48m (13'1 x 11'5)

Stairs To First Floor

Landing

Bedroom One 4.83m x 3.38m (15'10 x 11'1)

Bedroom Two 3.12m x 2.69m (10'3 x 8'10)

Shower Room 2.03m  $\times$  1.63m (6'8  $\times$  5'4)

Front & Rear Gardens

Off Road Parking & Garage