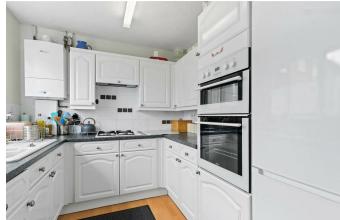

Upon entering, you are greeted by the white gloss kitchen, here you will find matching wall and base units for storage, and space for your appliances. There is a spacious and extended lounge/dining room with a degree of separation to the rooms defining the spaces - from here, windows and sliding patio doors over look and give access into the garden.

## Leamland Walk, Hailsham

Entrance Hall 2.41m x 1.91m (7'11 x 6'3)

Kitchen 2.84m  $\times$  2.41m (9'4  $\times$  7'11)

Dining Room 4.83m x 4.14m (15'10 x 13'7)

Lounge 3.99m x 3.48m (13'1 x 11'5)

Stairs To First Floor