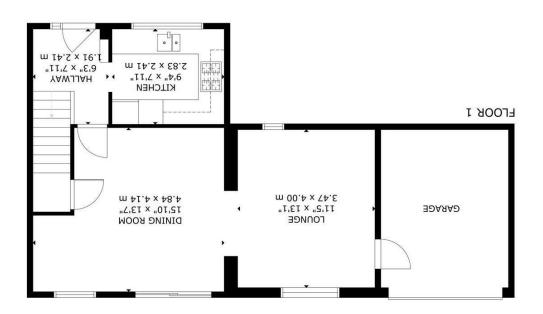

## Leamland Walk, Hailsham

Entrance Hall 2.41m x 1.91m (7'11 x 6'3)

Kitchen 2.84m  $\times$  2.41m (9'4  $\times$  7'11)

Dining Room 4.83m x 4.14m (15'10 x 13'7)

Lounge 3.99m x 3.48m (13'1 x 11'5)

Stairs To First Floor

Landing

Bedroom One 4.83m x 3.38m (15'10 x 11'1)

Bedroom Two 3.12m x 2.69m (10'3 x 8'10)

Shower Room 2.03m  $\times$  1.63m (6'8  $\times$  5'4)

Front & Rear Gardens

Off Road Parking & Garage