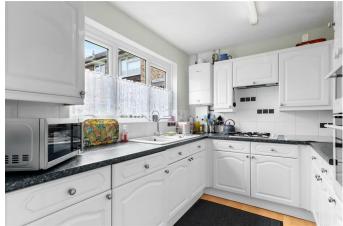

Upon entering, you are greeted by the white gloss kitchen, here you will find matching wall and base units for storage, and space for your appliances. There is a spacious and extended lounge/dining room with a degree of separation to the rooms defining the spaces - from here, windows and sliding patio doors over look and give access into the garden.

## Leamland Walk, Hailsham

Entrance Hall 2.41m x 1.91m (7'11 x 6'3)

Kitchen 2.84m  $\times$  2.41m (9'4  $\times$  7'11)

Dining Room 4.83m x 4.14m (15'10 x 13'7)

Lounge 3.99m x 3.48m (13'1 x 11'5)

Stairs To First Floor