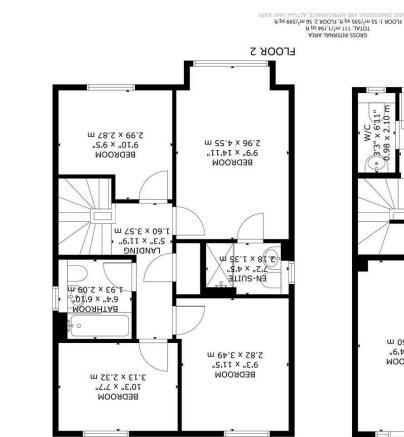

## Magnolia Close, Hellingly

Entrance Hall 1.40 x 4.26 (4'7" x 13'11")

Lounge 3.42 x 4.88 (11'2" x 16'0")

Kitchen Area  $3.06 \times 3.28 (10'0" \times 10'9")$ 

Dining Area 3.00 x 4.50 (9'10" x 14'9")

Utility Room 1.75  $\times$  1.74 (5'8"  $\times$  5'8")

Walk In Cupboard

WC 0.98 x 2.10 (3'2" x 6'10")

Stairs To First Floor Landing

Bedroom One 2.96 x 4.55 (9'8" x 14'11")

Ensuite Shower Room 2.18 x 1.35 (7'1" x 4'5")

Bedroom Two 2.82 x 3.49 (9'3" x 11'5")

Bedroom Three 2.99 x 2.87 (9'9" x 9'4")

Bedroom Four 3.13 x 2.32 (10'3" x 7'7")

Bathroom 1.93 x 2.09 (6'3" x 6'10")

Landscaped Garden

Driveway & Garage