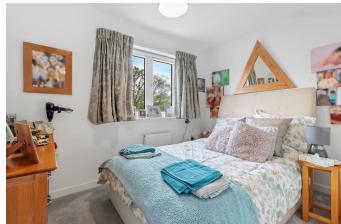

Walk In Cupboard

WC 0.98 x 2.10 (3'2" x 6'10")

Stairs To First Floor Landing

Bedroom One 2.96 x 4.55 (9'8" x 14'11")

Ensuite Shower Room 2.18 x 1.35 (7'1" x 4'5")

Bedroom Two 2.82 x 3.49 (9'3" x 11'5")

Bedroom Three 2.99 x 2.87 (9'9" x 9'4")

Bedroom Four 3.13 x 2.32 (10'3" x 7'7")

Bathroom 1.93 x 2.09 (6'3" x 6'10")

Landscaped Garden

Driveway & Garage