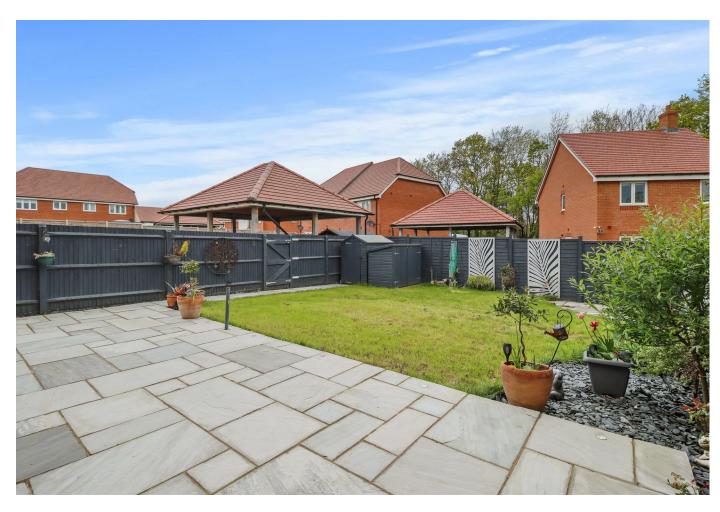

Bedroom Four 3.13 x 2.32 (10'3" x 7'7")

Bathroom 1.93 x 2.09 (6'3" x 6'10")

Landscaped Garden

Driveway & Garage