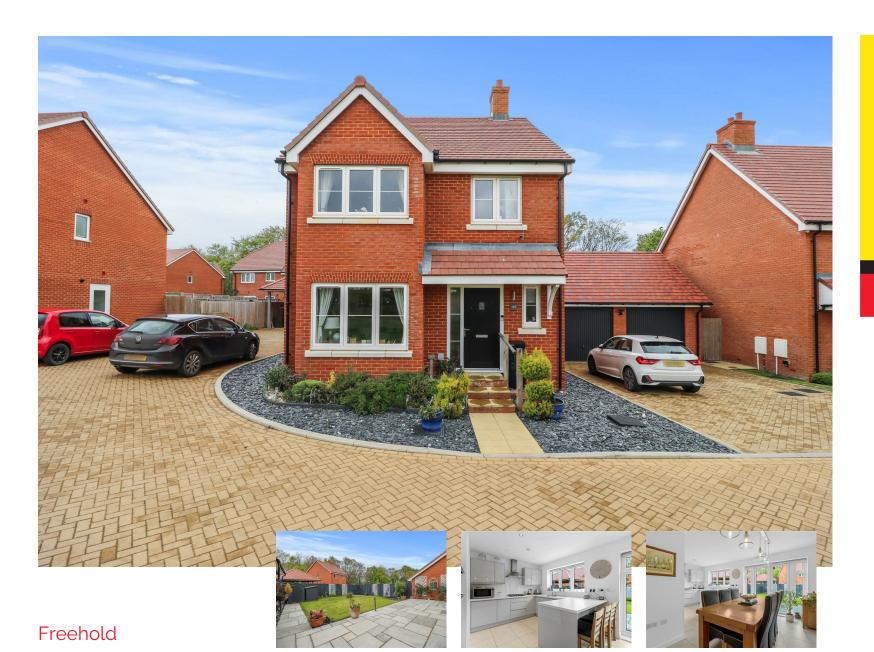

MAt \SMB | xessu2 tse3 | mailsham | feet \Quad High Street | Heilsham | Apply 1 High Street | Mailsham | The High Street | Mailsham | Mailsham

England & Wales

**78** 

76

Magnolia Close, Hellingly

- 3D Virtual Tour
- Nearly New House
- Immaculate Presentation
- · Kitchen-Diner
- Utility Room
- Ensuite Main Bedroom
- Front Aspect Lounge
- Landscaped Garden
- Driveway & Car Port

## **DESCRIPTION**

3D Virtual Tour | Beautifully Presented | Nearly New 'Bellway' Home | Kitchen-Diner | Utility Room | Ensuite Main Bedroom | Landscaped Garden | Driveway & Car Port |

Welcome to Magnolia Close, Hellingly - a charming location that could be the perfect setting for your new home! This delightful detached house boasts 2 reception rooms, offering ample space for entertaining guests or simply relaxing with your loved ones. With 4 bedrooms and 2 bathrooms, there is plenty of room for the whole family to enjoy.