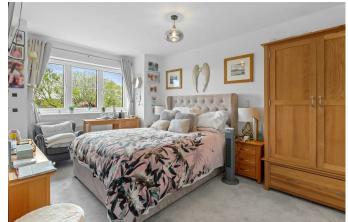

Walk In Cupboard

WC 0.98 x 2.10 (3'2" x 6'10")

Stairs To First Floor Landing

Bedroom One 2.96 x 4.55 (9'8" x 14'11")

Ensuite Shower Room 2.18 x 1.35 (7'1" x 4'5")

Bedroom Two 2.82 x 3.49 (9'3" x 11'5")

Bedroom Three 2.99 x 2.87 (9'9" x 9'4")