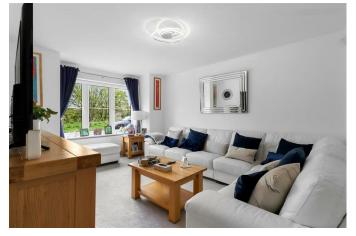

## **DESCRIPTION**

3D Virtual Tour | Beautifully Presented | Nearly New 'Bellway' Home | Kitchen-Diner | Utility Room | Ensuite Main Bedroom | Landscaped Garden | Driveway & Car Port |

Welcome to Magnolia Close, Hellingly - a charming location that could be the perfect setting for your new home! This delightful detached house boasts 2 reception rooms, offering ample space for entertaining guests or simply relaxing with your loved ones. With 4 bedrooms and 2 bathrooms, there is plenty of room for the whole family to enjoy.

## Magnolia Close, Hellingly

Entrance Hall 1.40 x 4.26 (4'7" x 13'11")

Lounge 3.42 x 4.88 (11'2" x 16'0")

Kitchen Area  $3.06 \times 3.28 (10'0" \times 10'9")$ 

Dining Area 3.00 x 4.50 (9'10" x 14'9")

Utility Room 1.75  $\times$  1.74 (5'8"  $\times$  5'8")