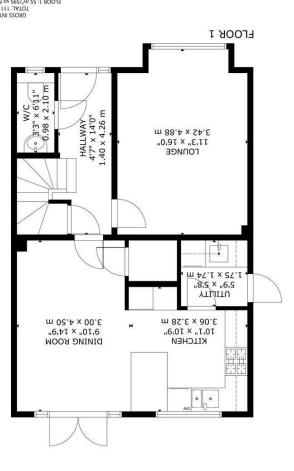

## Magnolia Close, Hellingly

Entrance Hall 1.40 x 4.26 (4'7" x 13'11")

Lounge 3.42 x 4.88 (11'2" x 16'0")

Kitchen Area  $3.06 \times 3.28 (10'0" \times 10'9")$ 

Dining Area 3.00 x 4.50 (9'10" x 14'9")

Utility Room 1.75  $\times$  1.74 (5'8"  $\times$  5'8")

Walk In Cupboard

WC 0.98 x 2.10 (3'2" x 6'10")

Stairs To First Floor Landing

Bedroom One 2.96 x 4.55 (9'8" x 14'11")

Ensuite Shower Room 2.18 x 1.35 (7'1" x 4'5")

Bedroom Two 2.82 x 3.49 (9'3" x 11'5")

Bedroom Three 2.99 x 2.87 (9'9" x 9'4")