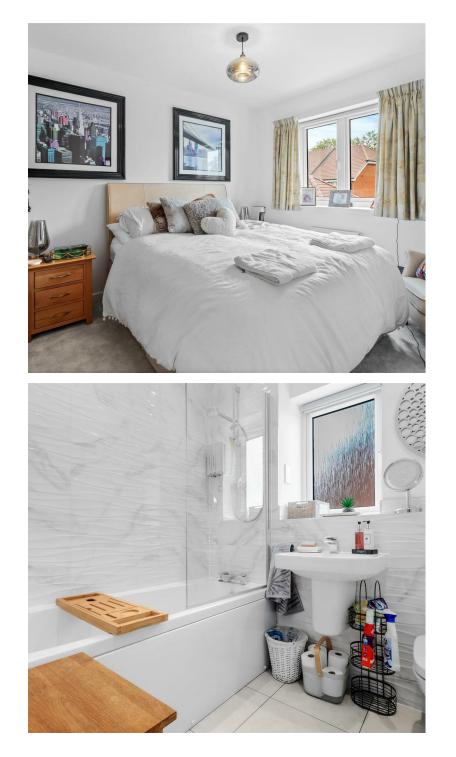

## DESCRIPTION

3D Virtual Tour | Beautifully Presented | Nearly New 'Bellway' Home | Kitchen-Diner | Utility Room | Ensuite Main Bedroom | Landscaped Garden | Driveway & Car Port |

Welcome to Magnolia Close, Hellingly - a charming location that could be the perfect setting for your new home! This delightful detached house boasts 2 reception rooms, offering ample space for entertaining guests or simply relaxing with your loved ones. With 4 bedrooms and 2 bathrooms, there is plenty of room for the whole family to enjoy.

## Magnolia Close, Hellingly

Entrance Hall 1.40 × 4.26 (4'7" × 13'11") Lounge 3.42 × 4.88 (11'2" × 16'0") Kitchen Area 3.06 × 3.28 (10'0" × 10'9") Dining Area 3.00 × 4.50 (9'10" × 14'9") Utility Room 1.75 × 1.74 (5'8" × 5'8") Walk In Cupboard WC 0.98 × 2.10 (3'2" × 6'10") Stairs To First Floor Landing Bedroom One 2.96 × 4.55 (9'8" × 14'11") Ensuite Shower Room 2.18 × 1.35 (7'1" × 4'5") Bedroom Two 2.82 × 3.49 (9'3" × 11'5") Bedroom Three 2.99 × 2.87 (9'9" × 9'4") Bedroom Four 3.13 × 2.32 (10'3" × 7'7") Bathroom 1.93 × 2.09 (6'3" × 6'10")