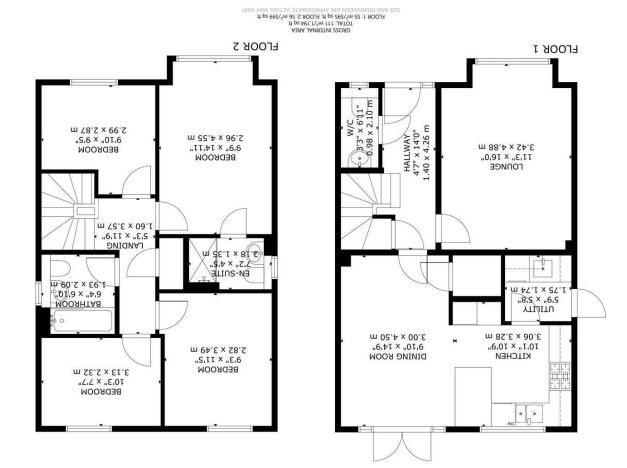

Spanning across 1,194 sq ft, this property provides a comfortable and spacious living environment. The well-designed layout ensures that each room flows seamlessly into the next, creating a warm and inviting atmosphere throughout.

## Magnolia Close, Hellingly

Entrance Hall 1.40 × 4.26 (4'7" × 13'11") Lounge 3.42 × 4.88 (11'2" × 16'0") Kitchen Area 3.06 × 3.28 (10'0" × 10'9") Dining Area 3.00 × 4.50 (9'10" × 14'9") Utility Room 1.75 × 1.74 (5'8" × 5'8") Walk In Cupboard WC 0.98 × 2.10 (3'2" × 6'10") Stairs To First Floor Landing Bedroom One 2.96 × 4.55 (9'8" × 14'11") Ensuite Shower Room 2.18 × 1.35 (7'1" × 4'5") Bedroom Two 2.82 × 3.49 (9'3" × 11'5") Bedroom Three 2.99 × 2.87 (9'9" × 9'4") Bedroom Four 3.13 × 2.32 (10'3" × 7'7") Bathroom 1.93 × 2.09 (6'3" × 6'10")