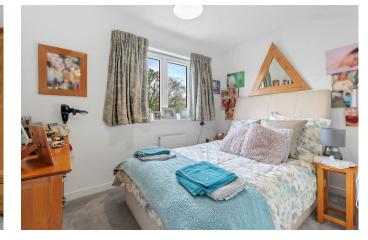

## Magnolia Close, Hellingly

Entrance Hall 1.40 × 4.26 (4'7" × 13'11") Lounge 3.42 × 4.88 (11'2" × 16'0") Kitchen Area 3.06 × 3.28 (10'0" × 10'9") Dining Area 3.00 × 4.50 (9'10" × 14'9") Utility Room 1.75 × 1.74 (5'8" × 5'8") Walk In Cupboard WC 0.98 × 2.10 (3'2" × 6'10") Stairs To First Floor Landing Bedroom One 2.96 × 4.55 (9'8" × 14'11") Ensuite Shower Room 2.18 × 1.35 (7'1" × 4'5") Bedroom Two 2.82 × 3.49 (9'3" × 11'5") Bedroom Three 2.99 × 2.87 (9'9" × 9'4") Bedroom Four 3.13 × 2.32 (10'3" × 7'7") Bathroom 1.93 × 2.09 (6'3" × 6'10")