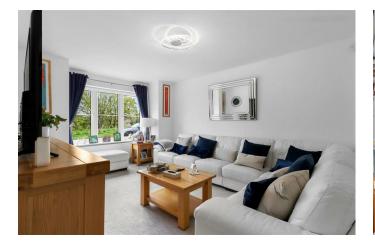

## DESCRIPTION

3D Virtual Tour | Beautifully Presented | Nearly New 'Bellway' Home | Kitchen-Diner | Utility Room | Ensuite Main Bedroom | Landscaped Garden | Driveway & Car Port |

Welcome to Magnolia Close, Hellingly - a charming location that could be the perfect setting for your new home! This delightful detached house boasts 2 reception rooms, offering ample space for entertaining guests or simply relaxing with your loved ones. With 4 bedrooms and 2 bathrooms, there is plenty of room for the whole family to enjoy.

## Magnolia Close, Hellingly

Entrance Hall 1.40 × 4.26 (4'7" × 13'11") Lounge 3.42 × 4.88 (11'2" × 16'0") Kitchen Area 3.06 × 3.28 (10'0" × 10'9") Dining Area 3.00 × 4.50 (9'10" × 14'9") Utility Room 1.75 × 1.74 (5'8" × 5'8") Walk In Cupboard WC 0.98 × 2.10 (3'2" × 6'10") Stairs To First Floor Landing Bedroom One 2.96 × 4.55 (9'8" × 14'11") Ensuite Shower Room 2.18 × 1.35 (7'1" × 4'5") Bedroom Two 2.82 × 3.49 (9'3" × 11'5") Bedroom Three 2.99 × 2.87 (9'9" × 9'4") Bedroom Four 3.13 × 2.32 (10'3" × 7'7") Bathroom 1.93 × 2.09 (6'3" × 6'10")