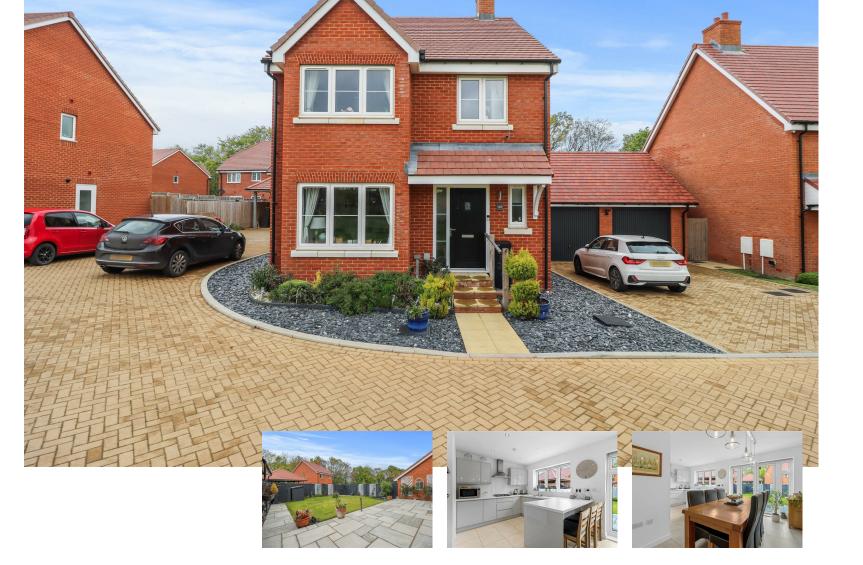

Magnolia Close, Hellingly

STevenson Sud carter

- 3D Virtual Tour
- Nearly New House
- Immaculate Presentation
- Kitchen-Diner
- Utility Room
- Ensuite Main Bedroom
- Front Aspect Lounge
- Landscaped Garden
- Driveway & Garage

£450,000

## DESCRIPTION

3D Virtual Tour | Beautifully Presented | Nearly New 'Bellway' Home | Kitchen-Diner | Utility Room | Ensuite Main Bedroom | Landscaped Garden | Driveway & Car Port |

Welcome to Magnolia Close, Hellingly - a charming location that could be the perfect setting for your new home! This delightful detached house boasts 2 reception rooms, offering ample space for entertaining guests or simply relaxing with your loved ones. With 4 bedrooms and 2 bathrooms, there is plenty of room for the whole family to enjoy.

Driveway & Garage