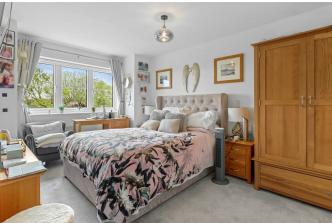

## DESCRIPTION

3D Virtual Tour | Beautifully Presented | Nearly New 'Bellway' Home | Kitchen-Diner | Utility Room | Ensuite Main Bedroom | Landscaped Garden | Driveway & Car Port |

Welcome to Magnolia Close, Hellingly - a charming location that could be the perfect setting for your new home! This delightful detached house boasts 2 reception rooms, offering ample space for entertaining guests or simply relaxing with your loved ones. With 4 bedrooms and 2 bathrooms, there is plenty of room for the whole family to enjoy.

## Magnolia Close, Hellingly

Entrance Hall 1.40 × 4.26 (4'7" × 13'11") Lounge 3.42 × 4.88 (11'2" × 16'0") Kitchen Area 3.06 × 3.28 (10'0" × 10'9") Dining Area 3.00 × 4.50 (9'10" × 14'9") Utility Room 1.75 × 1.74 (5'8" × 5'8") Walk In Cupboard WC 0.98 × 2.10 (3'2" × 6'10") Stairs To First Floor Landing Bedroom One 2.96 × 4.55 (9'8" × 14'11") Ensuite Shower Room 2.18 × 1.35 (7'1" × 4'5") Bedroom Two 2.82 × 3.49 (9'3" × 11'5") Bedroom Three 2.99 × 2.87 (9'9" × 9'4") Bedroom Four 3.13 × 2.32 (10'3" × 7'7") Bathroom 1.93 × 2.09 (6'3" × 6'10")