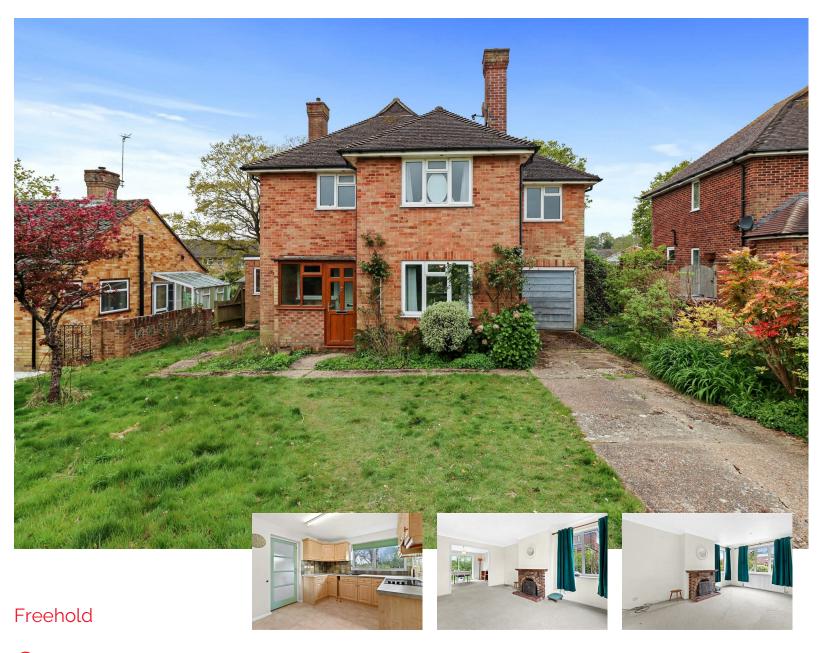

Welcome to Hawthylands Crescent, Hailsham - a charming and desirable location for this great detached house that is now on the market for the very first time since new. This property boasts two spacious reception rooms, perfect for entertaining guests or simply relaxing with your family. With four bedrooms, there is ample space for everyone to enjoy their own private sanctuary.

Situated on a mature plot, this house offers a sense of tranquility and privacy that is hard to come by. The property has the the potential to create your own dream home

One of the standout features of this property is the parking space available for up to three vehicles, and a garage, ensuring convenience for you and your guests. Additionally, being chain-free means you can move in hassle-free and start enjoying your new home right away.

Don't miss out on this fantastic opportunity to own a piece of paradise in Hailsham. With its first-time-on-the-market status, mature plot, and great potential, this property is sure to capture the hearts of those looking for a new place to call home.