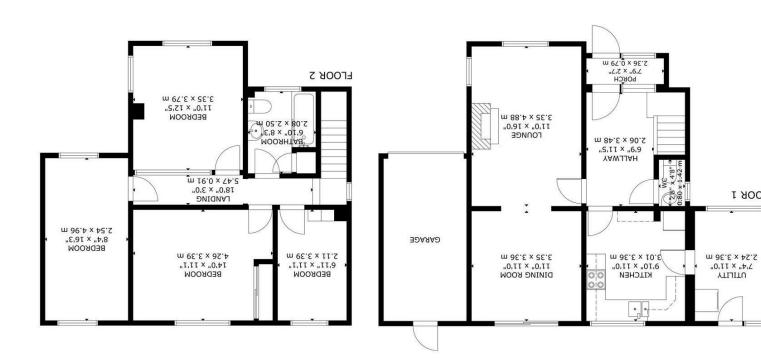

## Hawthylands Crescent, Hailsham

Entrance Porch 2.36 x 0.79 (7'8" x 2'7")

Hallway 2.06 x 3.48 (6'9" x 11'5")

Lounge 3.35 x 4.88 (10'11" x 16'0")

Dining Room 3.35 x 3.36 (10'11" x 11'0")

Kitchen 3.01 x 3.36 (9'10" x 11'0")

Utility Room 2.24 x 3.36 (7'4" x 11'0")

WC

Stairs To First Floor Landing
Landing 5.47 x 0.91 (17'11" x 2'11")

Main Bedroom 3.35 x 3.79 (10'11" x 12'5")

Second Bedroom 4.26 x 3.39 (13'11" x 11'1")

Third Bedroom 2.54 x 4.96 (8'3" x 16'3")

Fourth Bedroom 2.11 x 3.39 (6'11" x 11'1")

Bathroom 2.08 x 2.50 (6'9" x 8'2")

Driveway

Garage

Generous Front and Rear Gardens