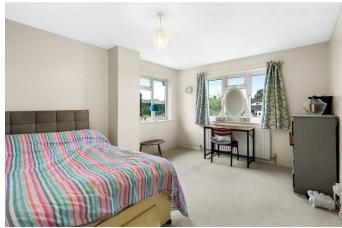

## Hawthylands Crescent, Hailsham

Entrance Porch 2.36 x 0.79 (7'8" x 2'7")

Hallway 2.06 x 3.48 (6'9" x 11'5")

Lounge 3.35 x 4.88 (10'11" x 16'0")

Dining Room 3.35 x 3.36 (10'11" x 11'0")

Kitchen 3.01 x 3.36 (9'10" x 11'0")

Utility Room 2.24 x 3.36 (7'4" x 11'0")

WC

Stairs To First Floor Landing
Landing 5.47 x 0.91 (17'11" x 2'11")

Main Bedroom 3.35 x 3.79 (10'11" x 12'5")

Second Bedroom 4.26 x 3.39 (13'11" x 11'1")

Third Bedroom 2.54 x 4.96 (8'3" x 16'3")