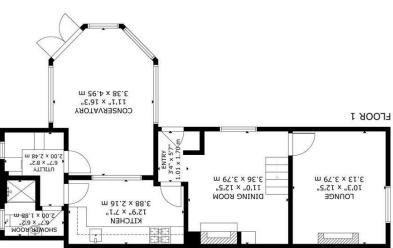

## London Road, Hailsham

Entrance Hall 1.01 x 1.70 (3'3" x 5'6")

Kitchen 3.88 x 2.16 (12'8" x 7'1")

Utility Room 2.00 x 2.48 (6'6" x 8'1")

Shower Room 2.00 x 1.88 (6'6" x 6'2")

Dining Room 3.36 x 3.79 (11'0" x 12'5")

Lounge 3.13 x 3.79 (10'3" x 12'5")

Conservatory 3.38 x 4.95 (11'1" x 16'2")

Stairs To First Floor

Landing 2.98 x 1.07 (9'9" x 3'6")

Main Bedroom 3.08 x 3.75 (10'1" x 12'3")

Second Bedroom 4.27 x 2.14 (14'0" x 7'0")

Bathroom 2.84 x 2.53 (9'3" x 8'3")

Courtyard Style Garden

Double Driveway