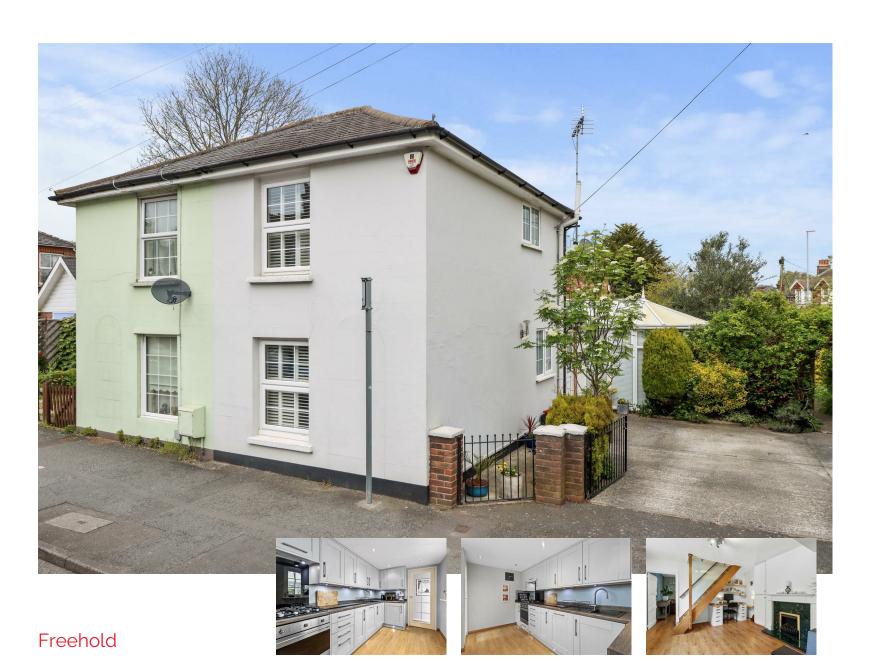

Just a stones throw from centre amenities, cuckoo trail access and bus links is this beautifully presented, charming and characterful cottage with off road parking and mature gardens.

Inside this wonderful home is arranged with an entrance hall, two reception rooms, kitchen, conservatory, utility room and shower room. Upstairs there is two double bedrooms and a further bathroom.

Outside there is off road parking for two vehicles then onto a manageable, mature garden with seating areas.

To explore this wonderful home please take a look at our 3D Virtual Tour teamed up with our professional photography before calling for an accompanied viewing.