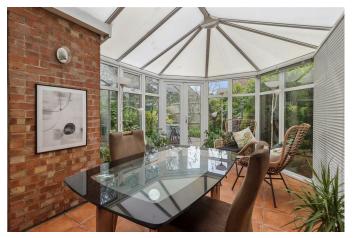

Lounge 3.13 x 3.79 (10'3" x 12'5")

Conservatory 3.38 x 4.95 (11'1" x 16'2")

Stairs To First Floor

Landing 2.98 x 1.07 (9'9" x 3'6")

Main Bedroom 3.08 x 3.75 (10'1" x 12'3")

Second Bedroom 4.27 x 2.14 (14'0" x 7'0")