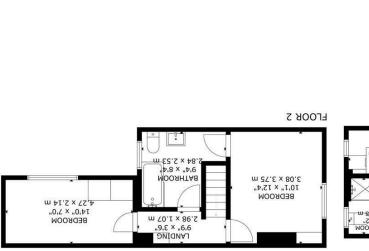

## London Road, Hailsham

Entrance Hall 1.01 x 1.70 (3'3" x 5'6")

Kitchen 3.88 x 2.16 (12'8" x 7'1")

Utility Room 2.00 x 2.48 (6'6" x 8'1")

Shower Room 2.00 x 1.88 (6'6" x 6'2")

Dining Room 3.36 x 3.79 (11'0" x 12'5")

Lounge 3.13 x 3.79 (10'3" x 12'5")

Conservatory 3.38 x 4.95 (11'1" x 16'2")

Stairs To First Floor

Landing 2.98 x 1.07 (9'9" x 3'6")

Main Bedroom 3.08 x 3.75 (10'1" x 12'3")

Second Bedroom 4.27 x 2.14 (14'0" x 7'0")

Bathroom 2.84 x 2.53 (9'3" x 8'3")

Courtyard Style Garden

Double Driveway