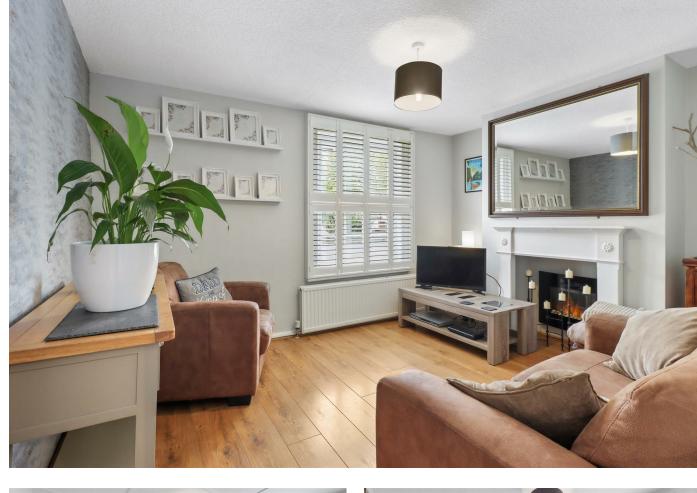

Just a stones throw from centre amenities, cuckoo trail access and bus links is this beautifully presented, charming and characterful cottage with off road parking and mature gardens.

Inside this wonderful home is arranged with an entrance hall, two reception rooms, kitchen, conservatory, utility room and shower room. Upstairs there is two double bedrooms and a further bathroom.

Lounge 3.13 x 3.79 (10'3" x 12'5")

Conservatory 3.38 x 4.95 (11'1" x 16'2")

Stairs To First Floor

Landing 2.98 x 1.07 (9'9" x 3'6")

Main Bedroom 3.08 x 3.75 (10'1" x 12'3")

Second Bedroom 4.27 x 2.14 (14'0" x 7'0")