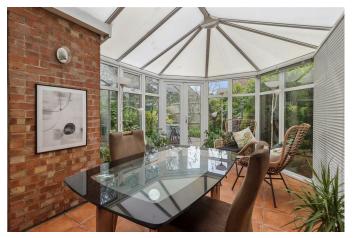

Just a stones throw from centre amenities, cuckoo trail access and bus links is this beautifully presented, charming and characterful cottage with off road parking and mature gardens.

Inside this wonderful home is arranged with an entrance hall, two reception rooms, kitchen, conservatory, utility room and shower room. Upstairs there is two double bedrooms and a further bathroom.

Lounge 3.13 x 3.79 (10'3" x 12'5")

Conservatory 3.38 x 4.95 (11'1" x 16'2")

Stairs To First Floor

Landing 2.98 x 1.07 (9'9" x 3'6")

Main Bedroom 3.08 x 3.75 (10'1" x 12'3")

Second Bedroom 4.27 x 2.14 (14'0" x 7'0")