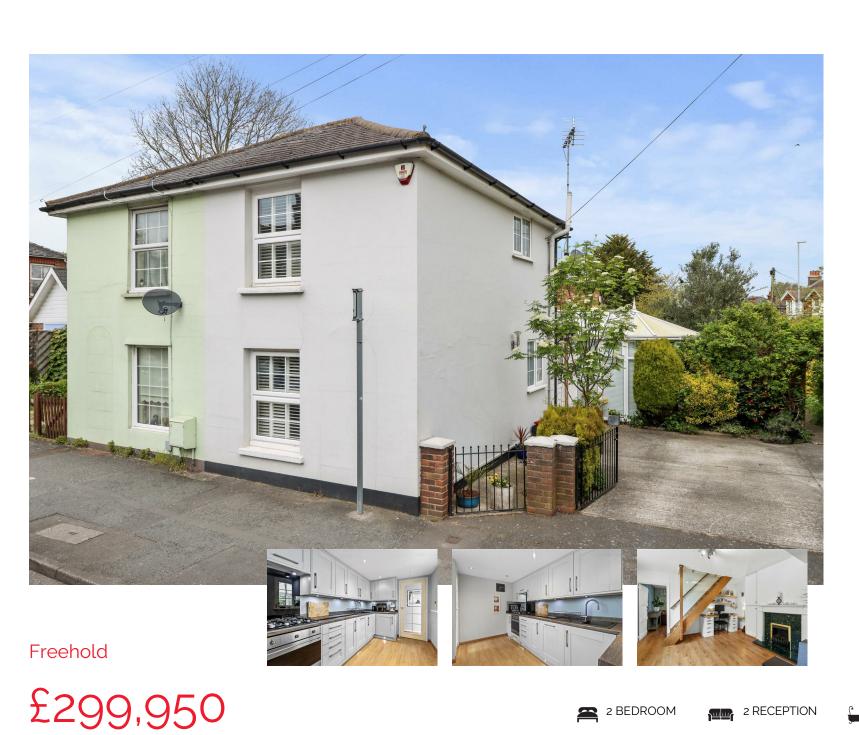

## London Road, Hailsham

- 3D Virtual Tour
- Close To Town
- Mature Courtyard Style Garden
- Two Reception Rooms
- Beautifully Presented
- Bath and Shower Room
- Utility Room
- Conservatory
- Double Driveway
- · Chain Free

Just a stones throw from centre amenities, cuckoo trail access and bus links is this beautifully presented, charming and characterful cottage with off road parking and mature gardens.

Inside this wonderful home is arranged with an entrance hall, two reception rooms, kitchen, conservatory, utility room and shower room. Upstairs there is two double bedrooms and a further bathroom.

Outside there is off road parking for two vehicles then onto a manageable, mature garden with seating areas.

To explore this wonderful home please take a look at our 3D Virtual Tour teamed up with our professional photography before calling for an accompanied viewing.