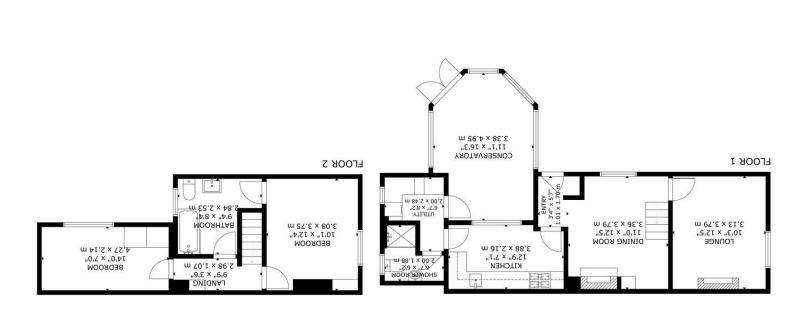

www.stevensandcarter.co.uk Tel: 01323 840444

SUƏNƏJS 47 High Street | Hailsham | East Sussex | BN27 1AN

England & Wales

82

GROSS INTERNAL BREA
TOTAL: 91 m²/979 sq ft
FLOOR 71: 58 m²/659 sq ft, FLOOR 25: 35 m²/530 sq ft
YAM JANITANIONAL SAN FLOOR TIS ACTUAL MAY

## London Road, Hailsham

Entrance Hall 1.01 x 1.70 (3'3" x 5'6")

Kitchen 3.88 x 2.16 (12'8" x 7'1")

Utility Room 2.00 x 2.48 (6'6" x 8'1")

Shower Room 2.00 x 1.88 (6'6" x 6'2")

Dining Room 3.36 x 3.79 (11'0" x 12'5")

Lounge 3.13 x 3.79 (10'3" x 12'5")

Conservatory 3.38 x 4.95 (11'1" x 16'2")

Stairs To First Floor

Landing 2.98 x 1.07 (9'9" x 3'6")

Main Bedroom 3.08 x 3.75 (10'1" x 12'3")

Second Bedroom 4.27 x 2.14 (14'0" x 7'0")

Bathroom 2.84 x 2.53 (9'3" x 8'3")

Courtyard Style Garden

Double Driveway