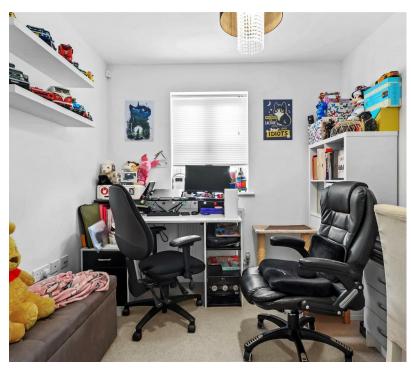

Main Bedroom 2.78 x 3.49 (9'1" x 11'5")

Ensuite Shower Room 1.27 x 1.97 (4'1" x 6'5")

Bedroom Two 3.10 x 3.65 (10'2" x 11'11")

Bedroom Three 2.85 x 2.97 (9'4" x 9'8")
Bedroom Four 2.62 x 3.49 (8'7" x 11'5")