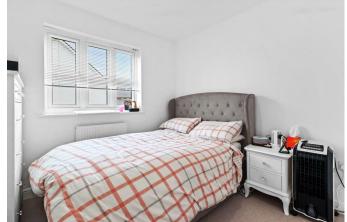

Main Bedroom 2.78 x 3.49 (9'1" x 11'5")

Ensuite Shower Room 1.27 x 1.97 (4'1" x 6'5")

Bedroom Two 3.10 x 3.65 (10'2" x 11'11")

Bedroom Three 2.85 x 2.97 (9'4" x 9'8")
Bedroom Four 2.62 x 3.49 (8'7" x 11'5")