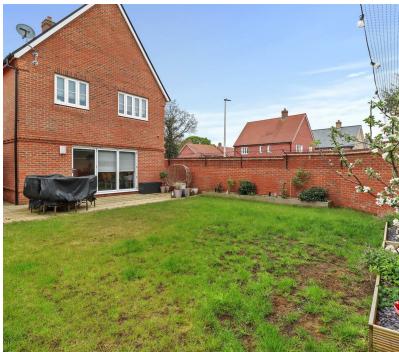

Situated within a modern development in Amberstone is this immaculately presented, nearly new, four bedroomed detached house opposite a green and boasting spacious accommodation throughout.

Inside the house is arranged with an entrance hall, kitchen-breakfast room, study, a 'full width' lounge-dining room across the rear of the house with bi-folding doors into the nicely landscaped mainly lawned with patio area rear garden, and a wc. Upstairs there are four bedrooms with the master boasting an ensuite shower room and built in wardrobes, the family bathroom and hall storage cupboard.

To the side of the house is a driveway leading to a garage and a further allocated parking space near-opposite the house itself, aswell as wrap around gardens.

To explore this wonderful home please take a look at our 3d virtual tour teamed up with our professional photography before calling us for an accompanied viewing.

Dealestii ( ali 2.02 x 3.43 ( a ) x 11 3

Bathroom 1.58 x 1.97 (5'2" x 6'5")

Hall Storage Cupboard

Driveway & Garage

Rear Garden