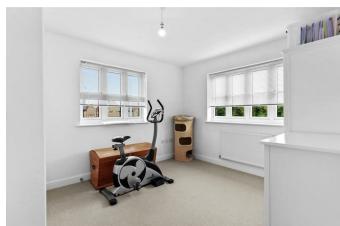

Main Bedroom 2.78 x 3.49 (9'1" x 11'5")

Ensuite Shower Room 1.27 x 1.97 (4'1" x 6'5")

Bedroom Two 3.10 x 3.65 (10'2" x 11'11")

Bedroom Three 2.85 x 2.97 (9'4" x 9'8")
Bedroom Four 2.62 x 3.49 (8'7" x 11'5")