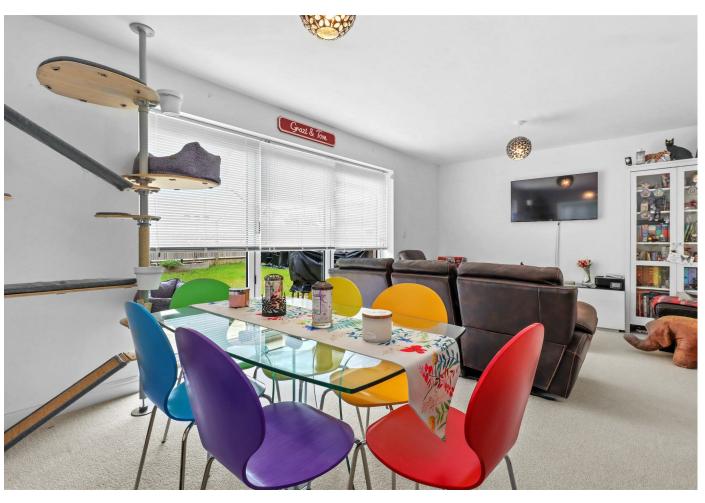

Situated within a modern development in Amberstone is this immaculately presented, nearly new, four bedroomed detached house opposite a green and boasting spacious accommodation throughout.

Inside the house is arranged with an entrance hall, kitchen-breakfast room, study, a 'full width' lounge-dining room across the rear of the house with bi-folding doors into the nicely landscaped mainly lawned with patio area rear garden, and a wc. Upstairs there are four bedrooms with the master boasting an ensuite shower room and built in wardrobes, the family bathroom and hall storage cupboard.

## Redwing Crescent, Hailsham

Entrance Hall 2.17 x 5.69 (7'1" x 18'8")

Kitchen-Breakfast Room 2.78 x 4.38 (9'1" x 14'4")

Lounge-Dining Room 6.89 x 3.50 (22'7" x 11'5")

Study 2.00 x 3.49 (6'6" x 11'5")

WC

Stairs To Landing