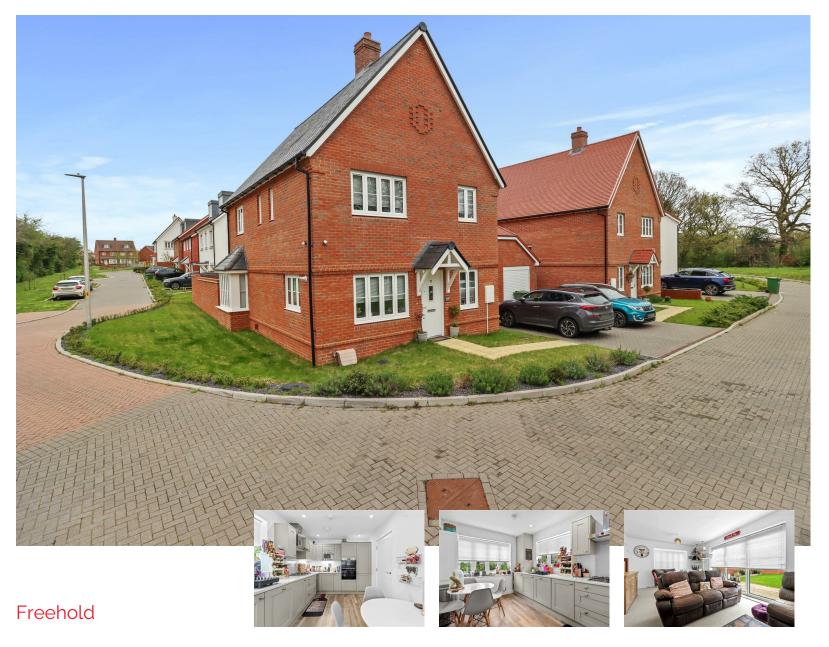

## Redwing Crescent, Hailsham

- Nearly New House
- Immaculate Presentation
- · Kitchen-Breakfast Room
- Lounge-Diner
- Bi-Folding Doors
- Study
- Ensuite Shower Room
- Driveway & Garage
- Additional Allocated Parking

Situated within a modern development in Amberstone is this immaculately presented, nearly new, four bedroomed detached house opposite a green and boasting spacious accommodation throughout.

Inside the house is arranged with an entrance hall, kitchen-breakfast room, study, a 'full width' lounge-dining room across the rear of the house with bi-folding doors into the nicely landscaped mainly lawned with patio area rear garden, and a wc. Upstairs there are four bedrooms with the master boasting an ensuite shower room and built in wardrobes, the family bathroom and hall storage cupboard.

To the side of the house is a driveway leading to a garage and a further allocated parking space near-opposite the house itself, aswell as wrap around gardens.

To explore this wonderful home please take a look at our 3d virtual tour teamed up with our professional photography before calling us for an accompanied viewing.