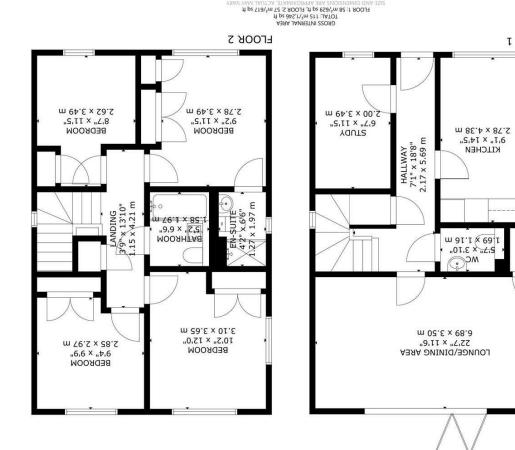

## Redwing Crescent, Hailsham

Entrance Hall 2.17 x 5.69 (7'1" x 18'8")

Kitchen-Breakfast Room 2.78 x 4.38 (9'1" x 14'4")

Lounge-Dining Room 6.89 x 3.50 (22'7" x 11'5")

Study 2.00 x 3.49 (6'6" x 11'5")

WC

Stairs To Landing

Main Bedroom 2.78 x 3.49 (9'1" x 11'5")

Ensuite Shower Room 1.27 x 1.97 (4'1" x 6'5")

Bedroom Two 3.10 x 3.65 (10'2" x 11'11")

Bedroom Three 2.85 x 2.97 (9'4" x 9'8")
Bedroom Four 2.62 x 3.49 (8'7" x 11'5")

Dealestii ( ali 2.02 x 3.43 ( a ) x 11 3

Bathroom 1.58 x 1.97 (5'2" x 6'5")

Hall Storage Cupboard

Driveway & Garage

Rear Garden