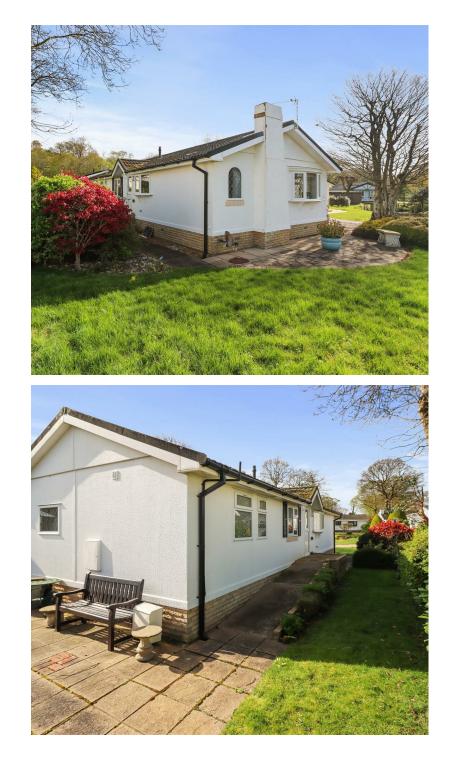

Located within the award winning Deanland Wood Park affording an outlook towards a picturesque pond is this tastefully presented two/three bedroom Park Home. Approached via a gravel driveway leading to a garage and the front door the property is arranged with a generous L-Shaped hall, lounge, dining room, kitchen with archway to utility room. two double bedrooms, study/bedroom three, an en-suite bathroom and a further shower room. There is also a wrap around garden.

Finally there is gas fired central heating and uPVC windows and doors.

To explore this wonderful home please take a look through our online 3D Virtual Property Tour along side our professional photography before calling us for an accompanied viewing.