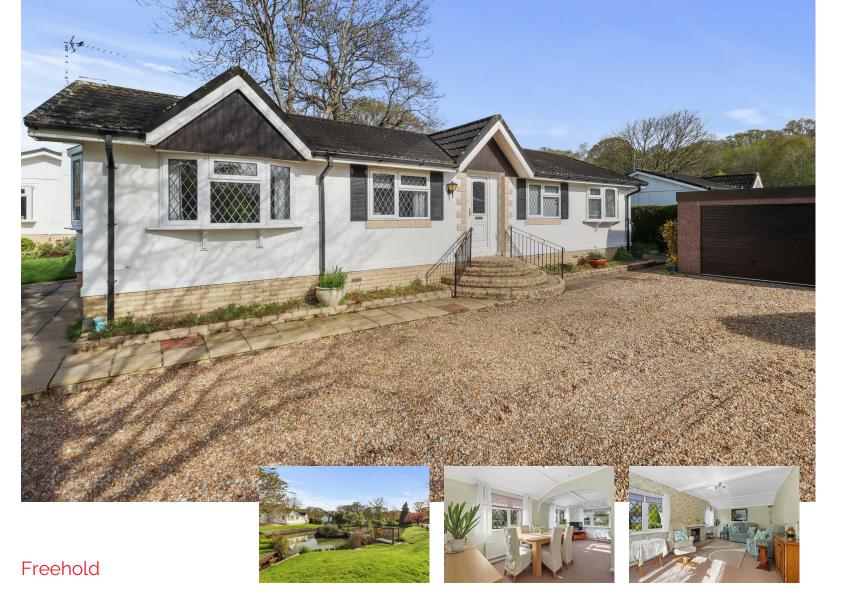

## Award Winning Deanland

- Excellent Park Facilities
- Three Bedrooms
- Two Reception Rooms
- Kitchen & Utility Room
- Two Bathrooms
- Driveway To Garage
- Wrap Around Gardens
- Highly Recommended

Badgers Walk,, Deanland Wood Park

## DESCRIPTION

Look At Our On-line 3D Virtual Property Tour | Occupying An Enviable Position Within The Park | A Three Bedroom Style 48ft x 20ft LISSET Lodge | Gravel Driveway To Garage | Two Bathrooms | Utility Room | Two Receptions | Wrap Around Gardens.

Located within the award winning Deanland Wood Park affording an outlook towards a picturesque pond is this tastefully presented two/three bedroom Park Home. Approached via a gravel driveway leading to a garage and the front door the property is arranged with a generous L-Shaped hall, lounge, dining room, kitchen with archway to utility room. two double bedrooms, study/bedroom three, an en-suite bathroom and a further shower room. There is also a wrap around garden.