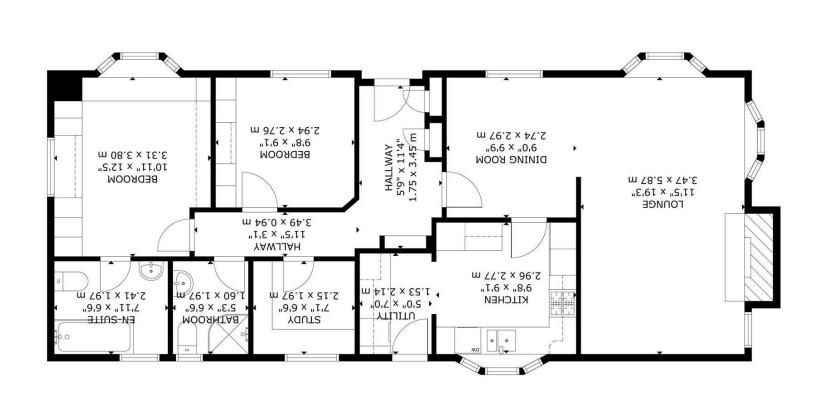

## Badgers Walk,, Deanland Wood Park

L-Shaped Hall 5.24m max x 3.45m max (17'2" max x 11'3" max) Lounge 5.87m x 3.47m (19'3" x 11'4") Dining Room 2.97m x 2.74m (9'8" x 8'11") Kitchen 2.96m x 2.77m (9'8" x 9'1") Utility Room 2.14m x 1.53m (7'0" x 5'0") Study/Bedroom Three 2.15m x 1.97m Bedroom One 3.80m x 3.31m (12'5" x 10'10") Ensuite Bathroom 2.41m x 1.97m (7'10" x 6'5")

Bedroom Two 2.94m x 2.76m (9'7" x 9'0")

Shower Room 1.97m x 1.60m (6'5" x 5'2")

Outside

Driveway To Garage

Surrounding Gardens