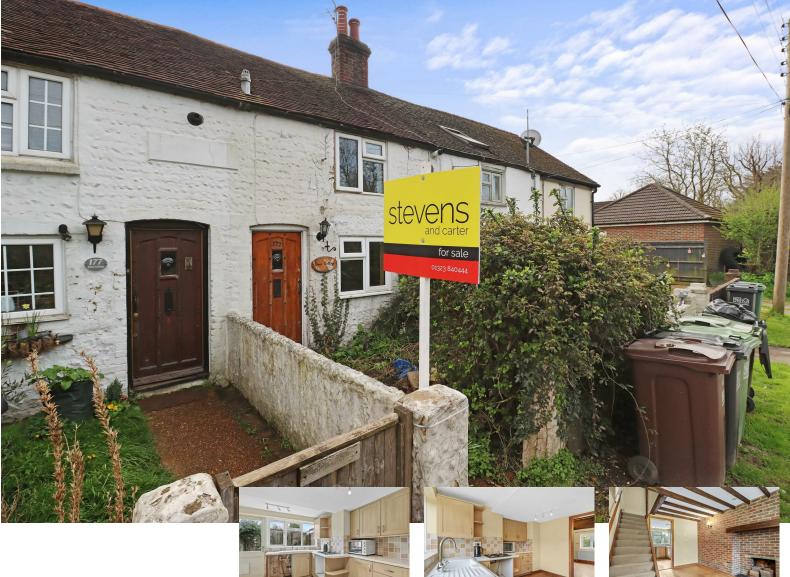

# South Road, Hailsham

- 3D Virtual Tour
- Charming Cottage
- Freehold
- Characterful
- · Ideal First Home
- Private Garden
- Modern Kitchen
- Bus Route
- Easy A-Road Access

£175,000

1 BATHROOM

### South Road, Hailsham

### **DESCRIPTION**

3D Virtual Tour | Chain Free | Ideal First Time Buy or Investment | Characterful & Charming | Potential To Improve | Easy A-Road Access | Walkable To Woodlands | Bus Route | Modern Kitchen | Private Garden |

Situated within South Road is this charming and characterful cottage calling out for its new owners to come and realise its potential and create a beautiful home.

You enter into a the lounge area with exposed brick wall, ceiling beams and an open fireplace then through into the rear aspect relatively modern kitchen with direct access into the private, southerly aspect garden. Upstairs there is a double sized, rear aspect bedroom and bathroom.