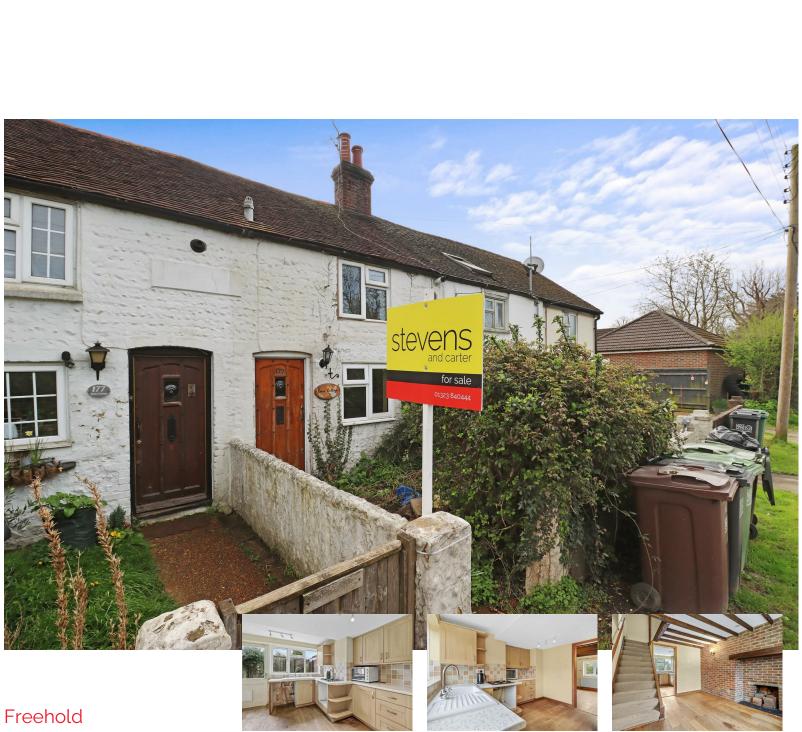

# South Road, Hailsham

- 3D Virtual Tour
- Charming Cottage
- Freehold
- Characterful
- · Ideal First Home
- Private Garden
- Modern Kitchen
- Bus Route
- Easy A-Road Access

£175,000

1 BATHROOM

### South Road, Hailsham

### **DESCRIPTION**

3D Virtual Tour | Chain Free | Ideal First Time Buy or Investment | Characterful & Charming | Potential To Improve | Easy A-Road Access | Walkable To Woodlands | Bus Route | Modern Kitchen | Private Garden |

Situated within South Road is this charming and characterful cottage calling out for its new owners to come and realise its potential and create a beautiful home.

You enter into a the lounge area with exposed brick wall, ceiling beams and an open fireplace then through into the rear aspect relatively modern kitchen with direct access into the private, southerly aspect garden. Upstairs there is a double sized, rear aspect bedroom and bathroom.