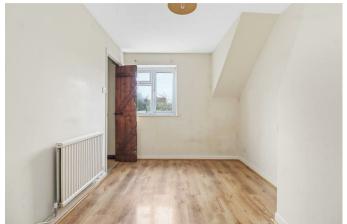

Situated within South Road is this charming and characterful cottage calling out for its new owners to come and realise its potential and create a beautiful home.

You enter into a the lounge area with exposed brick wall, ceiling beams and an open fireplace then through into the rear aspect relatively modern kitchen with direct access into the private, southerly aspect garden. Upstairs there is a double sized, rear aspect bedroom and bathroom.

## South Road, Hailsham

Front Garden

Entrance

Lounge 3.43 x 3.57 (11'3" x 11'8")

Kitchen 3.43  $\times$  3.48 (11'3"  $\times$  11'5")

Stairs To First Floor

Landing 0.96 x 0.89 (3'1" x 2'11")

Bedroom 2.47  $\times$  3.85 (8'1"  $\times$  12'7")