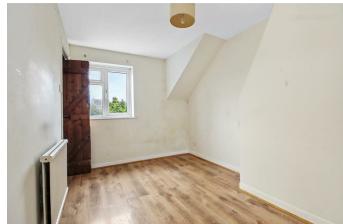

Situated within South Road is this charming and characterful cottage calling out for its new owners to come and realise its potential and create a beautiful home.

You enter into a the lounge area with exposed brick wall, ceiling beams and an open fireplace then through into the rear aspect relatively modern kitchen with direct access into the private, southerly aspect garden. Upstairs there is a double sized, rear aspect bedroom and bathroom.

## South Road, Hailsham

Front Garden

Entrance

Lounge 3.43 x 3.57 (11'3" x 11'8")

Kitchen 3.43  $\times$  3.48 (11'3"  $\times$  11'5")

Stairs To First Floor

Landing 0.96 x 0.89 (3'1" x 2'11")

Bedroom 2.47  $\times$  3.85 (8'1"  $\times$  12'7")