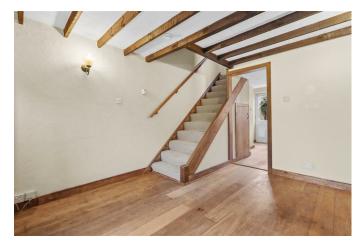

Situated within South Road is this charming and characterful cottage calling out for its new owners to come and realise its potential and create a beautiful home.

You enter into a the lounge area with exposed brick wall, ceiling beams and an open fireplace then through into the rear aspect relatively modern kitchen with direct access into the private, southerly aspect garden. Upstairs there is a double sized, rear aspect bedroom and bathroom.

## South Road, Hailsham

Front Garden

Entrance

Lounge 3.43 x 3.57 (11'3" x 11'8")

Kitchen 3.43  $\times$  3.48 (11'3"  $\times$  11'5")

Stairs To First Floor

Landing 0.96 x 0.89 (3'1" x 2'11")

Bedroom 2.47  $\times$  3.85 (8'1"  $\times$  12'7")