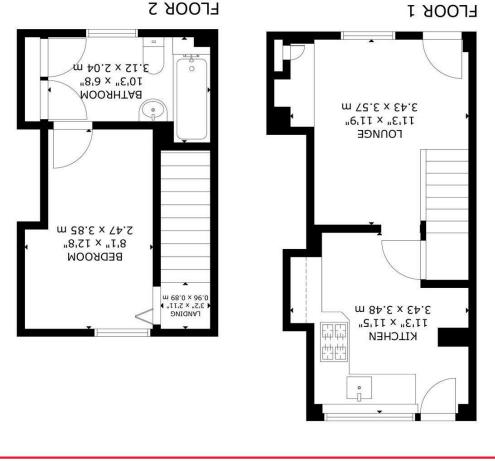

# SUƏNƏJS

England & Wales

GROSS INTERNAL AREA TOOR! 1: 23 m/S20 sq.ft FLOOR 1: 23 m/S20 sq.ft FLOOR 2: 19 m²/S06 sq.ft FLOOR TI. 23 m/S20 sq.ft FLOOR S TIE ACTUAL MAY TO THE PROPERTY ACTUAL MAY THE PROPERTY ACTUA

## South Road, Hailsham

Front Garden

Entrance

Lounge 3.43 x 3.57 (11'3" x 11'8")

Kitchen 3.43  $\times$  3.48 (11'3"  $\times$  11'5")

Stairs To First Floor

Landing 0.96 x 0.89 (3'1" x 2'11")

Bedroom 2.47  $\times$  3.85 (8'1"  $\times$  12'7")

Bathroom 3.12 x 2.04 (10'2" x 6'8")

Rear Garder