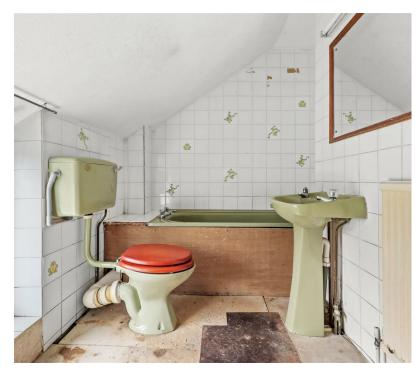

Situated within South Road is this charming and characterful cottage calling out for its new owners to come and realise its potential and create a beautiful home.

You enter into a the lounge area with exposed brick wall, ceiling beams and an open fireplace then through into the rear aspect relatively modern kitchen with direct access into the private, southerly aspect garden. Upstairs there is a double sized, rear aspect bedroom and bathroom.

Bathroom 3.12 x 2.04 (10'2" x 6'8")

Rear Garder