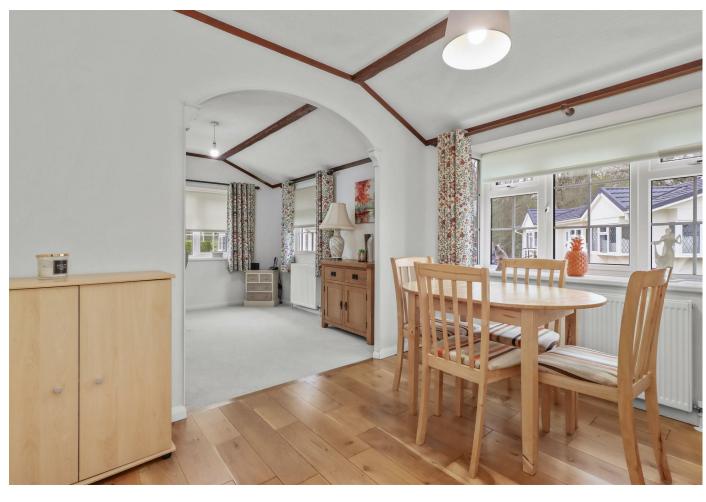

Inside it is arranged with an entrance hall, dining room, front aspect lounge area, kitchen with utility room, inner hall, main bedroom with ensuite bathroom, second double bedroom, study and a shower room.

## Herons Way, Deanland Wood Park

Entrance Hall 1.37  $\times$  2.63 (4'5"  $\times$  8'7")

Kitchen 2.72 x 2.81 (8'11" x 9'2")

Utility Room 1.46 x 2.19 (4'9" x 7'2")

Dining Room 2.51 x 3.39 (8'2" x 11'1")