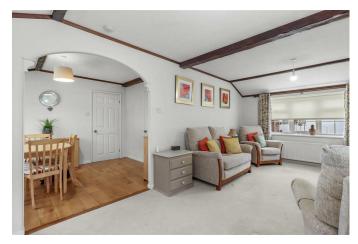

Inside it is arranged with an entrance hall, dining room, front aspect lounge area, kitchen with utility room, inner hall, main bedroom with ensuite bathroom, second double bedroom, study and a shower room.

Lounge 3.32 x 5.93 (10'10" x 19'5")

Inner Hall 4.68  $\times$  0.95 (15'4"  $\times$  3'1")

Main Bedroom 3.00 x 3.83 (9'10" x 12'6")

Ensuite Bathroom 1.93 x 2.00 (6'3" x 6'6")

Second Bedroom 3.00 x 2.78 (9'10" x 9'1")