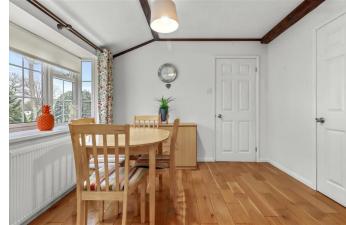

Inside it is arranged with an entrance hall, dining room, front aspect lounge area, kitchen with utility room, inner hall, main bedroom with ensuite bathroom, second double bedroom, study and a shower room.

## Herons Way, Deanland Wood Park

Entrance Hall 1.37  $\times$  2.63 (4'5"  $\times$  8'7")

Kitchen 2.72 x 2.81 (8'11" x 9'2")

Utility Room 1.46 x 2.19 (4'9" x 7'2")

Dining Room 2.51 x 3.39 (8'2" x 11'1")