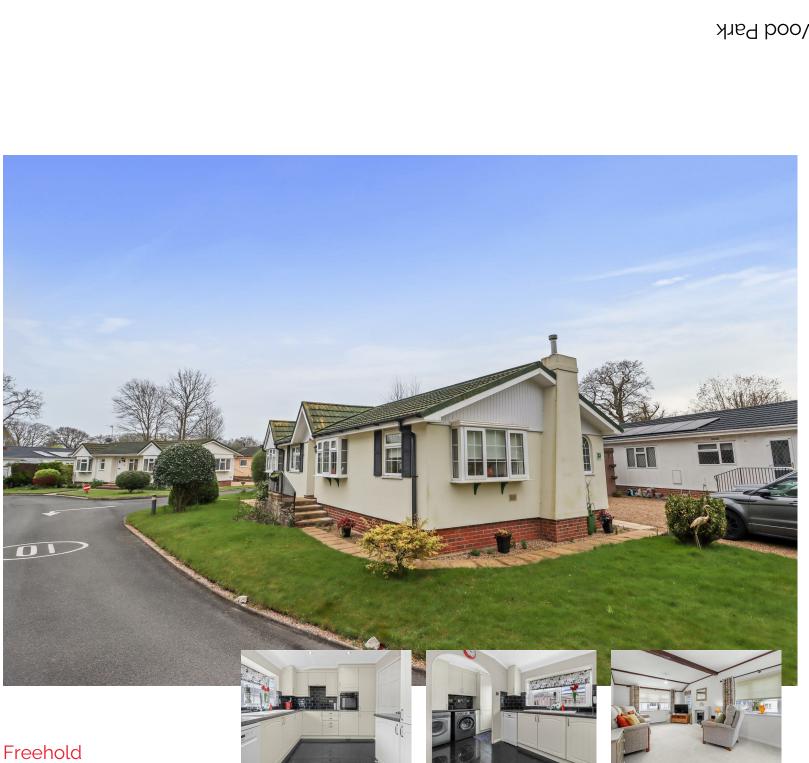

## Herons Way, Deanland Wood Park

BEDROOM 3.00 x 3.83 m

- stevens
- Residential Park Home
- Award Winning Park
- 45x20 FT
- Lissett Linden Cottage
- Wrap Around Garden
- Onsite Amenities
- · Driveway & Garage
- Study/Third Bed
- Utility Room

## Herons Way, Deanland Wood Park

## **DESCRIPTION**

3D Virtual Tour | Mature Plot | 45x20 FT | Residential Park Home | Driveway & Garage | Vacant Possession | On Site Amenities | Study | Utility Room | Ensuite Bathroom | GCH | Council Tax Band A |

Later life living at its best,....Occupying a thoughtfully landscaped plot within the award winning Deanland Wood Park, is this well presented 45x20 FT Linden Lissett Cottage being sold chain free.

Deanland Wood Park is arguably one of the prettiest and most regarded sites locally and offers onsite amenities including an Inn serving great food, a shop and post office, bowls club and social hall. There are woodland and countryside walks to explore.