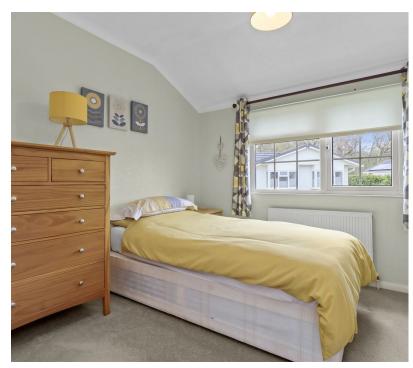

Inside it is arranged with an entrance hall, dining room, front aspect lounge area, kitchen with utility room, inner hall, main bedroom with ensuite bathroom, second double bedroom, study and a shower room.

Lounge 3.32 x 5.93 (10'10" x 19'5")

Inner Hall 4.68  $\times$  0.95 (15'4"  $\times$  3'1")

Main Bedroom 3.00 x 3.83 (9'10" x 12'6")

Ensuite Bathroom 1.93 x 2.00 (6'3" x 6'6")

Second Bedroom 3.00 x 2.78 (9'10" x 9'1")

Study/Third Bedroom 2.06 x 2.00 (6'9" x 6'6")

Shower Room 1.60 x 2.00 (5'2" x 6'6")

Driveway & Garage

Wrap Around Gardens