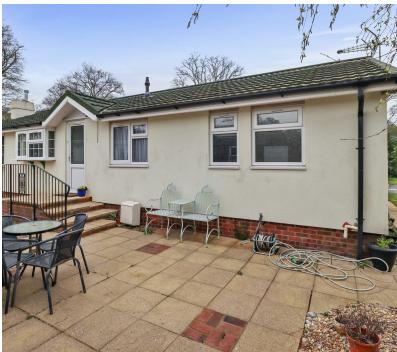

Later life living at its best,....Occupying a thoughtfully landscaped plot within the award winning Deanland Wood Park, is this well presented 45x20 FT Linden Lissett Cottage being sold chain free.

Deanland Wood Park is arguably one of the prettiest and most regarded sites locally and offers onsite amenities including an Inn serving great food, a shop and post office, bowls club and social hall. There are woodland and countryside walks to explore.

Study/Third Bedroom 2.06 x 2.00 (6'9" x 6'6")

Shower Room 1.60 x 2.00 (5'2" x 6'6")

Driveway & Garage

Wrap Around Gardens