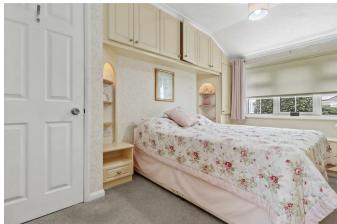

Inside it is arranged with an entrance hall, dining room, front aspect lounge area, kitchen with utility room, inner hall, main bedroom with ensuite bathroom, second double bedroom, study and a shower room.

Lounge 3.32 x 5.93 (10'10" x 19'5")

Inner Hall 4.68  $\times$  0.95 (15'4"  $\times$  3'1")

Main Bedroom 3.00 x 3.83 (9'10" x 12'6")

Ensuite Bathroom 1.93 x 2.00 (6'3" x 6'6")

Second Bedroom 3.00 x 2.78 (9'10" x 9'1")