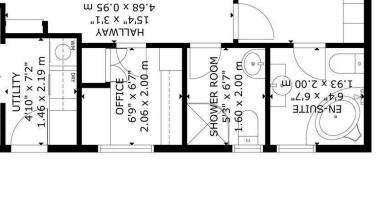

## Herons Way, Deanland Wood Park

Entrance Hall 1.37  $\times$  2.63 (4'5"  $\times$  8'7")

Kitchen 2.72 x 2.81 (8'11" x 9'2")

Utility Room 1.46 x 2.19 (4'9" x 7'2")

Dining Room 2.51 x 3.39 (8'2" x 11'1")

Lounge 3.32 x 5.93 (10'10" x 19'5")

Inner Hall 4.68  $\times$  0.95 (15'4"  $\times$  3'1")

Main Bedroom 3.00 x 3.83 (9'10" x 12'6")

Ensuite Bathroom 1.93 x 2.00 (6'3" x 6'6")

Second Bedroom 3.00 x 2.78 (9'10" x 9'1")

Study/Third Bedroom 2.06 x 2.00 (6'9" x 6'6")

Shower Room 1.60 x 2.00 (5'2" x 6'6")

Driveway & Garage

Wrap Around Gardens