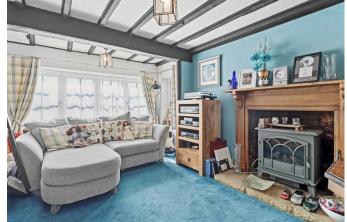

Occupying a mature plot, the house is arranged with a spacious entrance hall leading way to a modern kitchen-dining area, a further two receptions rooms, a study and shower room too. On the first floor there are three bedrooms and a further bathroom.

Lounge 6.93 x 3.42 (22'8" x 11'2")

Study 4.30 x 2.68 (14'1" x 8'9")

Shower Room 2.82 x 2.06 (9'3" x 6'9")

Stairs To First Floor

Landing Area 1.49 x 1.60 (4'10" x 5'2")

Bedroom One 4.05 x 3.19 (13'3" x 10'5")