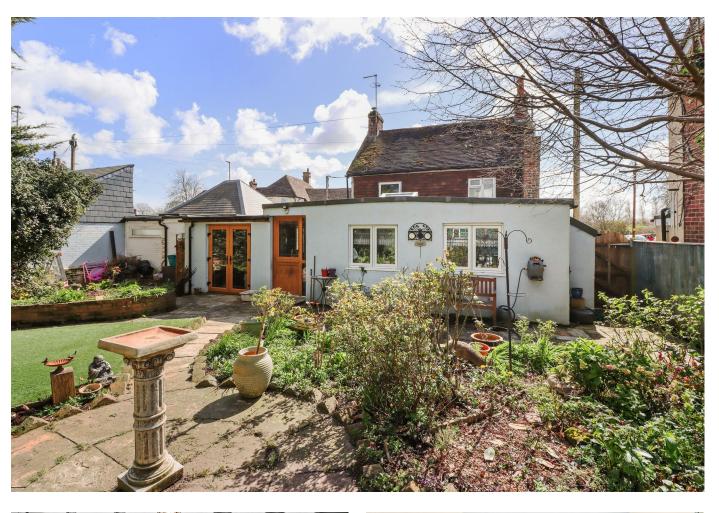

The rear garden has ease of maintenance in mind with several planters and lawned areas. There is ample off road parking to the side of the house leading to the garage.

To explore this wonderful opportunity please take a look at our 3d virtual tour teamed up with our professional photography before calling for an accompanied viewing.