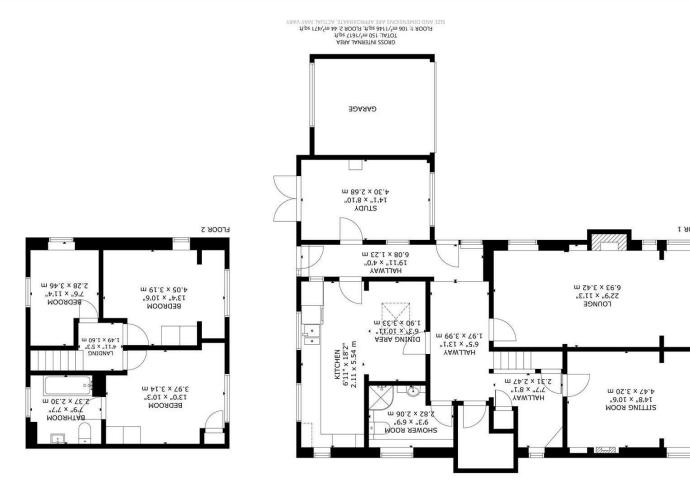

## , Lower Horsebridge

Entrance Hall 6.08 x 1.23 x 1.97 x 3.99 x 2.31 x 2.47 (19'11" x 4'0" x 6'5" x 13'1" x 7'6" x 8'1")

Kitchen Area 2.11 x 5.54 (6'11" x 18'2")

Dining Area 1.90 x 3.33 (6'2" x 10'11")

Sitting Room 4.47 x 3.20 (14'7" x 10'5")

Lounge 6.93 x 3.42 (22'8" x 11'2")

Study 4.30 x 2.68 (14'1" x 8'9")

Shower Room 2.82 x 2.06 (9'3" x 6'9")

Stairs To First Floor

Landing Area 1.49 x 1.60 (4'10" x 5'2")

Bedroom One 4.05 x 3.19 (13'3" x 10'5")

Bedroom Two 3.97  $\times$  3.14 (13'0"  $\times$  10'3")

Bedroom Three 2.28 x 3.46 (7'5" x 11'4")

Bathroom 2.37 x 2.30 (7'9" x 7'6")

Rear Garden

Driveway Parking

Garage