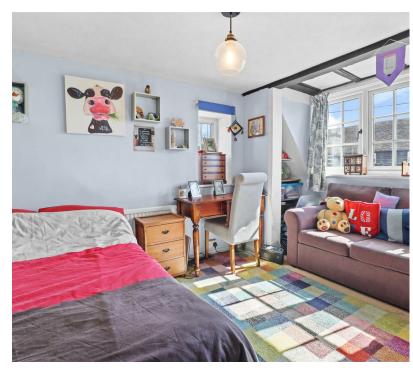

Occupying a mature plot, the house is arranged with a spacious entrance hall leading way to a modern kitchen-dining area, a further two receptions rooms, a study and shower room too. On the first floor there are three bedrooms and a further bathroom.

Bedroom Two 3.97  $\times$  3.14 (13'0"  $\times$  10'3")

Bedroom Three 2.28 x 3.46 (7'5" x 11'4")

Bathroom 2.37 x 2.30 (7'9" x 7'6")

Rear Garden

Driveway Parking

Garage