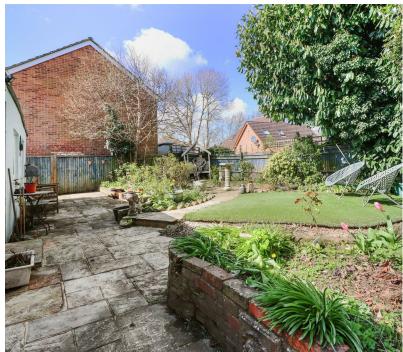

The rear garden has ease of maintenance in mind with several planters and lawned areas. There is ample off road parking to the side of the house leading to the garage.

To explore this wonderful opportunity please take a look at our 3d virtual tour teamed up with our professional photography before calling for an accompanied viewing.

Bedroom Two 3.97  $\times$  3.14 (13'0"  $\times$  10'3")

Bedroom Three 2.28 x 3.46 (7'5" x 11'4")

Bathroom 2.37 x 2.30 (7'9" x 7'6")

Rear Garden

Driveway Parking

Garage