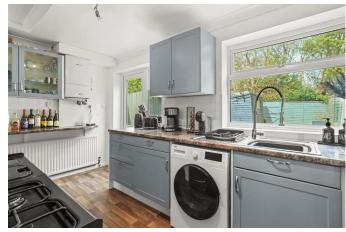

## DESCRIPTION

Watch Our On-line 3D Virtual Property Tour | Charming And Very Well Presented Cottage | Bus Route | Closeby Cuckoo Trail Access | Two Bedrooms | Modern Kitchen | Period Style Fireplace | Upstairs Bathroom | Backing Onto Woodland |

Situated within Upper Horsebridge, we are pleased to offer this well presented, two double bedroomed end-terraced Cottage with a pretty, easy to manage courtyard style garden.

Inside it is arranged with an entrance porch leading into the lounge/diner, rear aspect kitchen complete with large pantry cupboard and access into the private rear garden with a gate that leads to a pathway into woodlands beyond. Upstairs there are two double bedrooms and a bathroom. The front of the property has space that is currently used as unofficial parking a single car.

## Upper Horsebridge, Hailsham

Entrance Lobby 1.40m x 0.99m (4'7" x 3'2") Lounge/Dining Room 5.75m x 4.24m (18'10" x 13'10") Kitchen 4.24m x 2.22m (13'10" x 7'3") Walk-in Pantry 2.35m x 0.95m (7'8" x 3'1") First Floor Landing 2.23m x 1.83m (7'3" x 6'0") Bedroom One 4.43m x 3.44m (14'6" x 11'3") Bedroom Two 4.43m x 2.21m (14'6" x 7'3") Bathroom 2.47m x 2.23m (8'1" x 7'3")