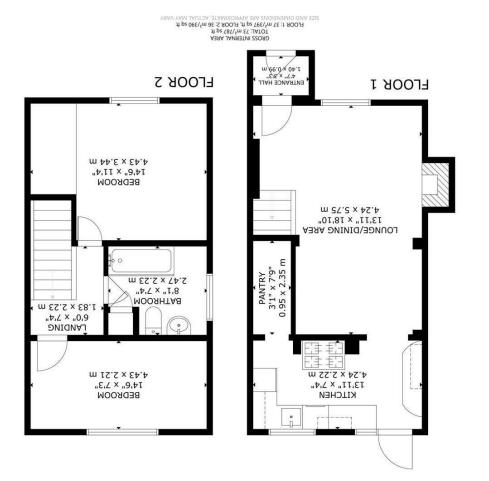

## Upper Horsebridge, Hailsham

Entrance Lobby 1.40m x 0.99m (4'7" x 3'2") Lounge/Dining Room 5.75m x 4.24m (18'10" x 13'10") Kitchen 4.24m x 2.22m (13'10" x 7'3") Walk-in Pantry 2.35m x 0.95m (7'8" x 3'1") First Floor Landing 2.23m x 1.83m (7'3" x 6'0") Bedroom One 4.43m x 3.44m (14'6" x 11'3") Bedroom Two 4.43m x 2.21m (14'6" x 7'3") Bathroom 2.47m x 2.23m (8'1" x 7'3")