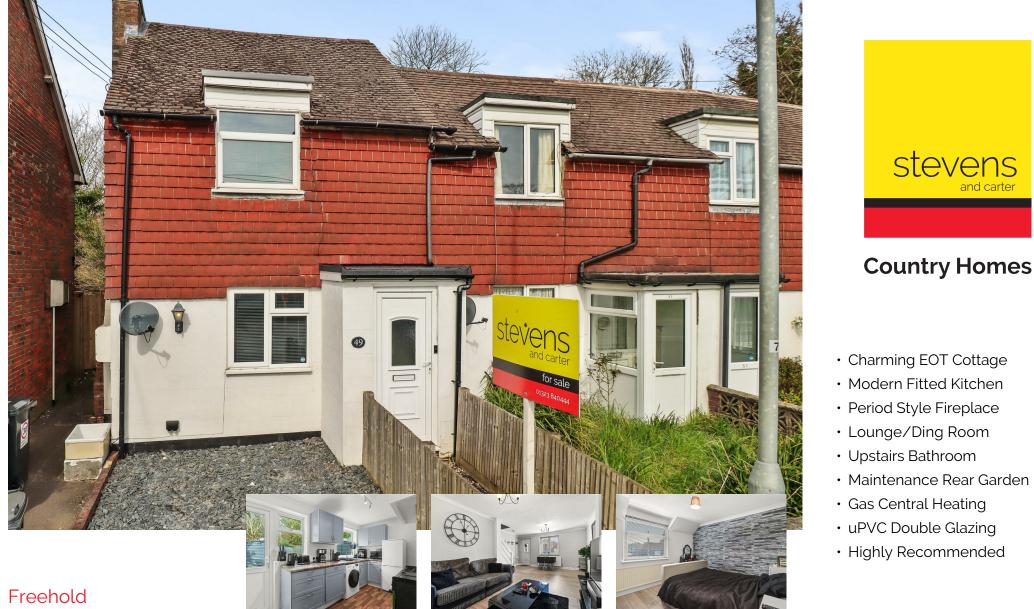

Upper Horsebridge, Hailsham

## DESCRIPTION

Watch Our On-line 3D Virtual Property Tour | Charming And Very Well Presented Cottage | Bus Route | Closeby Cuckoo Trail Access | Two Bedrooms | Modern Kitchen | Period Style Fireplace | Upstairs Bathroom | Backing Onto Woodland |

Situated within Upper Horsebridge, we are pleased to offer this well presented, two double bedroomed end-terraced Cottage with a pretty, easy to manage courtyard style garden.

Inside it is arranged with an entrance porch leading into the lounge/diner, rear aspect kitchen complete with large pantry cupboard and access into the private rear garden with a gate that leads to a pathway into woodlands beyond. Upstairs there are two double bedrooms and a bathroom. The front of the property has space that is currently used as unofficial parking a single car.

- Charming EOT Cottage
- Modern Fitted Kitchen
- Period Style Fireplace
- Lounge/Ding Room
- Upstairs Bathroom
- Maintenance Rear Garden
- Gas Central Heating
- uPVC Double Glazing
- Highly Recommended