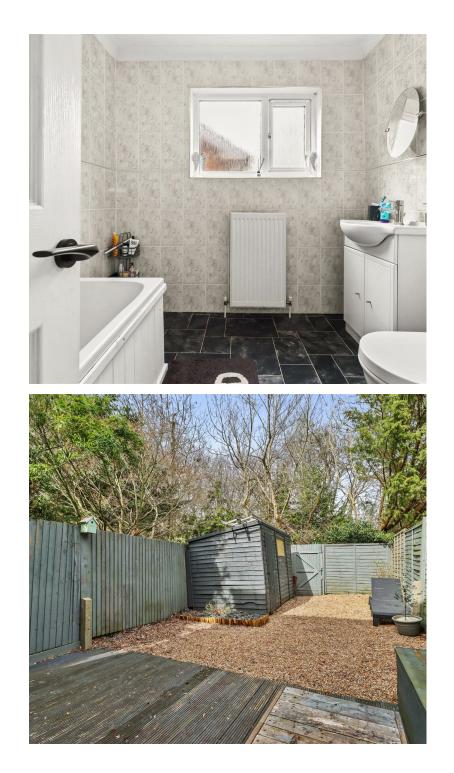

Situated within Upper Horsebridge, we are pleased to offer this well presented, two double bedroomed end-terraced Cottage with a pretty, easy to manage courtyard style garden.

Inside it is arranged with an entrance porch leading into the lounge/diner, rear aspect kitchen complete with large pantry cupboard and access into the private rear garden with a gate that leads to a pathway into woodlands beyond. Upstairs there are two double bedrooms and a bathroom. The front of the property has space that is currently used as unofficial parking a single car.

## Upper Horsebridge, Hailsham

Entrance Lobby 1.40m x 0.99m (4'7" x 3'2") Lounge/Dining Room 5.75m x 4.24m (18'10" x 13'10") Kitchen 4.24m x 2.22m (13'10" x 7'3") Walk-in Pantry 2.35m x 0.95m (7'8" x 3'1") First Floor Landing 2.23m x 1.83m (7'3" x 6'0") Bedroom One 4.43m x 3.44m (14'6" x 11'3") Bedroom Two 4.43m x 2.21m (14'6" x 7'3") Bathroom 2.47m x 2.23m (8'1" x 7'3")

Outside

Front & Rear Gardens