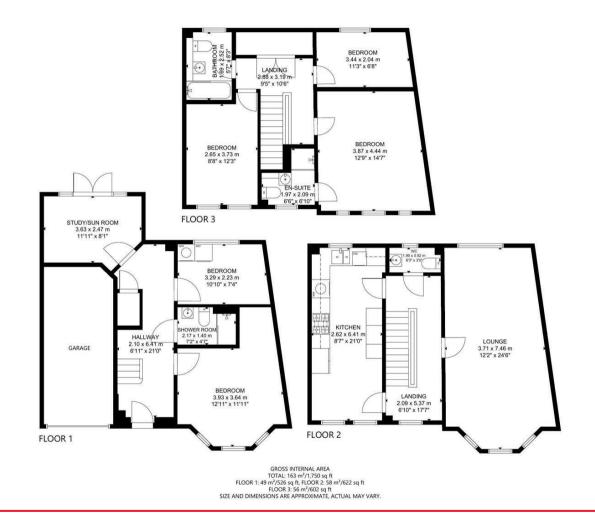

## Malthouse Way, Hellingly

Entrance Hallway 2.10 x 6.41 (6'10" x 21'0") GROUND FLOOR Bedroom 3.93 x 3.64 Bedroom 3.29 x 2.23 (10'9" x 7'3") Shower Room 2.17 x 1.40 (7'1" x 4'7") Study-Sunroom 3.63 x 2.47 (11'10" x 8'1") Garage FIRST FLOOR Lounge 3.71 x 7.46 (12'2" x 24'5") Kitchen-Diner 2.62 x 6.41 (8'7" x 21'0") WC SECOND FLOOR Main Bedroom 3.87 x 4.44 (12'8" x 14'6") Ensuite Shower Room 1.97 x 2.09 (6'5" x 6'10") Bedroom 2.65 x 3.73 (8'8" x 12'2") Bedroom 3.44 x 2.04 (11'3" x 6'8") Family Bathroom 1.69 x 2.52 (5'6" x 8'3") Hall Cupboard Parking Garden