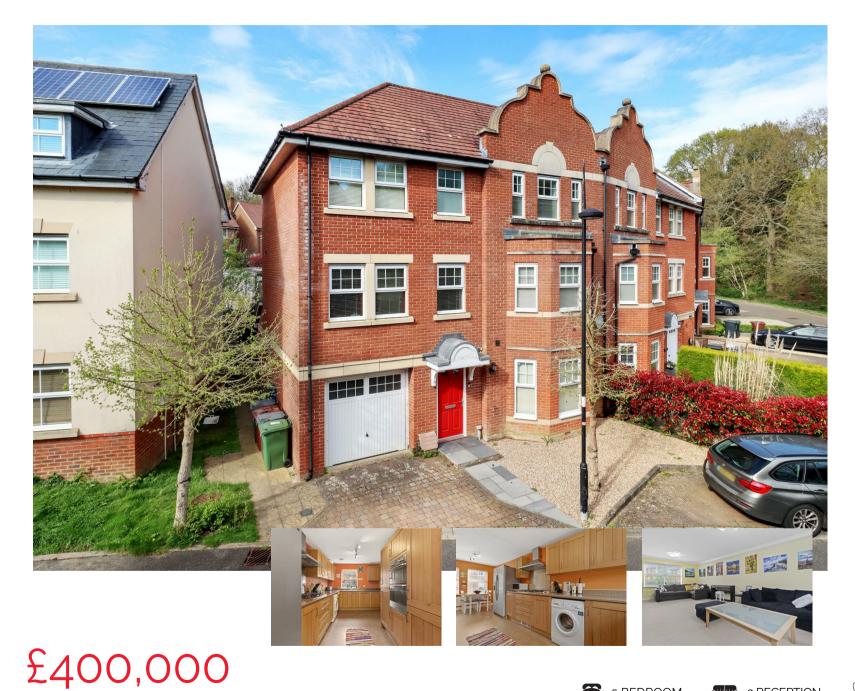

# Malthouse Way, Hellingly

1 GARAGE

#### DESCRIPTION

£400,000 - £425,000 3D Virtual Tour | Substantial House | Spread Over Three Floors | Driveway | Parking Space At Front | Garage | Newly Landscaped Garden | Versatile Accommodation | Kitchen-Diner | Three Bath/Shower Rooms | 24FT Lounge | Gas Central Heating | Closeby Acres of Parkland | Prestigious Roebuck park Development | Annex Potential

Situated within the Prestigious Roebuck Park Development, we are pleased to offer this substantial semi-detached house spread across three floors. Inside this wonderful house is so versatile and accommodating to growing families with FIVE double bedrooms, three bath/shower rooms, a study/sunroom.