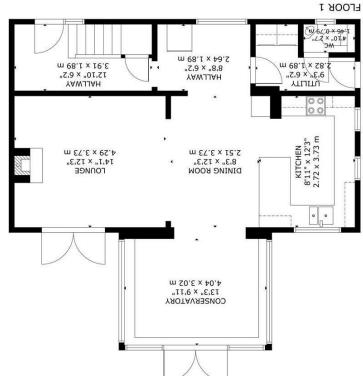

## Fairfield, Herstmonceux

Entrance Hall 2.64m x 1.89m (8'7" x 6'2")

Lounge 4.29m x 3.73m (14'0" x 12'2")

Dining Room 3.73m x 2.51m (12'2" x 8'2")

Conservatory 4.04m x 3.02m (13'3" x 9'10")

Kitchen 3.73m x 2.72m (12'2" x 8'11")

Utility Room 2.82m x 1.89m (9'3" x 6'2")

Downstairs WC 1.46m x 0.79m (4'9" x 2'7")

First Floor Landing 2.90m x 1.94m (9'6" x 6'4")

Bedroom One 5.62m x 3.75m (18'5" x 12'3")

Bedroom Two 3.89m x 3.04m (12'9" x 9'11")

Bedroom Three 2.65m x 2.39m (8'8" x 7'10")

Family Bathroom 4.07m x 1.94m (13'4" x 6'4")

Outside

Gravel Driveway

Front and Very Good Size Rear Garden