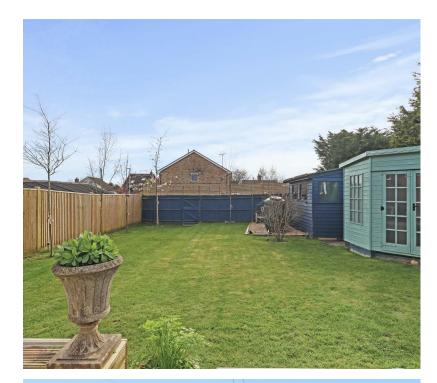

Outside the rear garden, which affords a favoured south westerly aspect boasts a generous lawned area and deck, a gardeners delight or alternatively for entertaining on those long summer evenings. Council Tax Band: D

Bedroom Three 2.65m x 2.39m (8'8" x 7'10")

Family Bathroom 4.07m x 1.94m (13'4" x 6'4")

Outside

Gravel Driveway

Front and Very Good Size Rear Garden